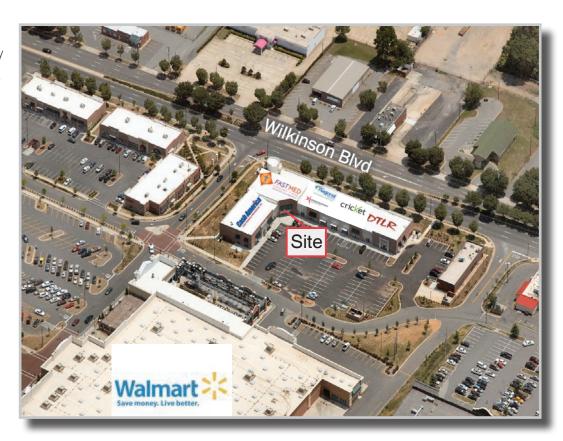

### **CURRENT & LOCAL TENANTS**

- Walmart Supercenter
- Downtown Locker Room
- · Cash America
- Family Dollar
- Little Caesar's Pizza
- Sally's Beauty Supply
- Game Stop
- · Payless Shoes
- FastMed Urgent Care

- Charlotte Metro Credit Union
- Radio Shack
- UPS Store
- ABC Spirits
- Superior Insurance
- Cricket Wireless
- Regional Finance
- NC License Plate Agency