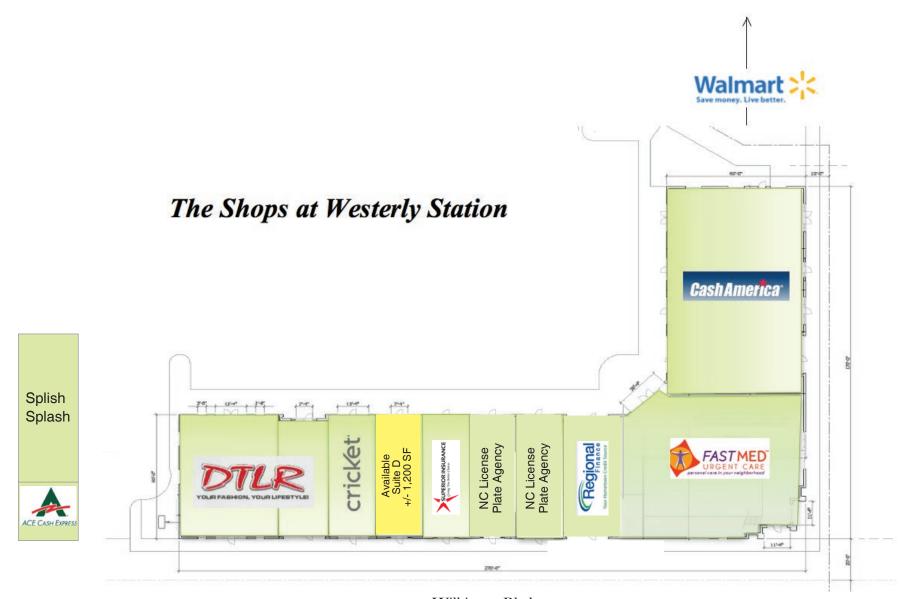

#### **PROPERTY DETAILS**

- +/- 1,200 SF Available
- 25,478 SF of new retail space shadow anchored by Walmart Supercenter
- \$18.00 NNN
- Tenant Improvement Allowance: Negotiable

### **CURRENT & LOCAL TENANTS**

- Walmart Supercenter
- Downtown Locker Room
- · Cash America
- Family Dollar
- Little Caesar's Pizza
- Sally's Beauty Supply
- Game Stop
- · Payless Shoes
- FastMed Urgent Care

- Charlotte Metro Credit Union
- Radio Shack
- UPS Store
- ABC Spirits
- Superior Insurance
- Cricket Wireless
- Regional Finance
- NC License Plate Agency