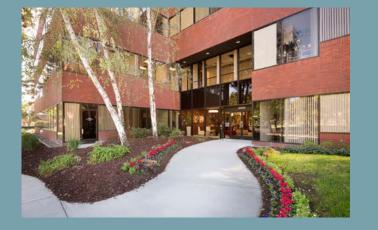

# OFFICE SPACE AVAILABLE 39899 BALENTINE DRIVE

NEWARK, CALIFORNIA

# Making Business Easy

Balentine Office Park is a three story, 113,255 SF premium office building in Newark, California. Featuring an unparalleled modern building renovation, immediate access to the freeway, and numerous walking distance amenities, Balentine Office Park offers a unique experience that makes business easy.

## 39899 BALENTINE DRIVE NEWARK, CALIFORNIA