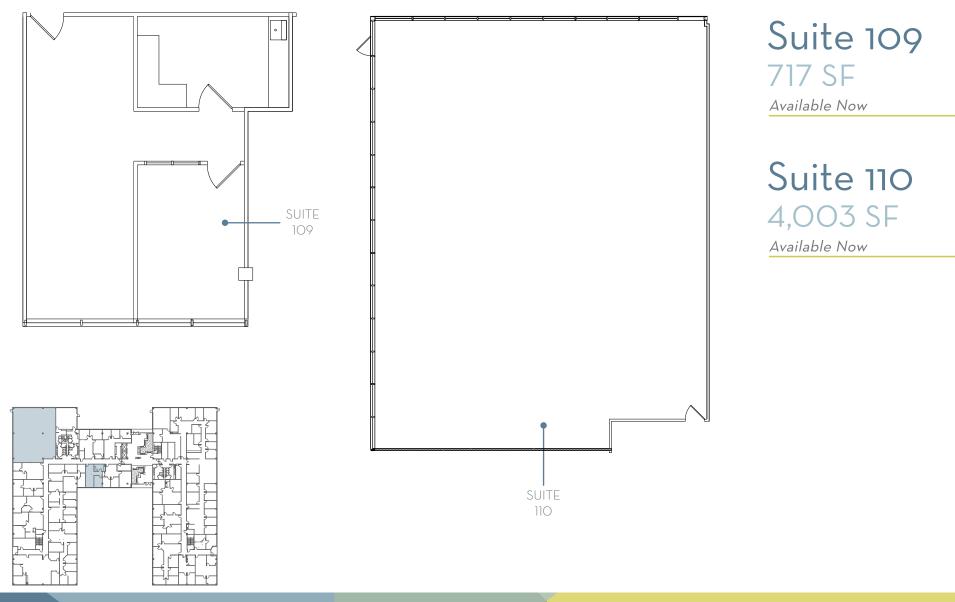

## **The Space** Everything Your Business Needs

We have several sized suites to accommodate your company's needs, with room to grow!

| Suite 109 | 717 SF   |
|-----------|----------|
| Suite 314 | 805 SF   |
| Suite 235 | 3,622 SF |
| Suite 375 | 3,628 SF |
| Suite 110 | 4,003 SF |

## FLOOR PLAN

For more information, please contact:

Walt Stephenson 408.615.3458 walt.stephenson@cushwake.com