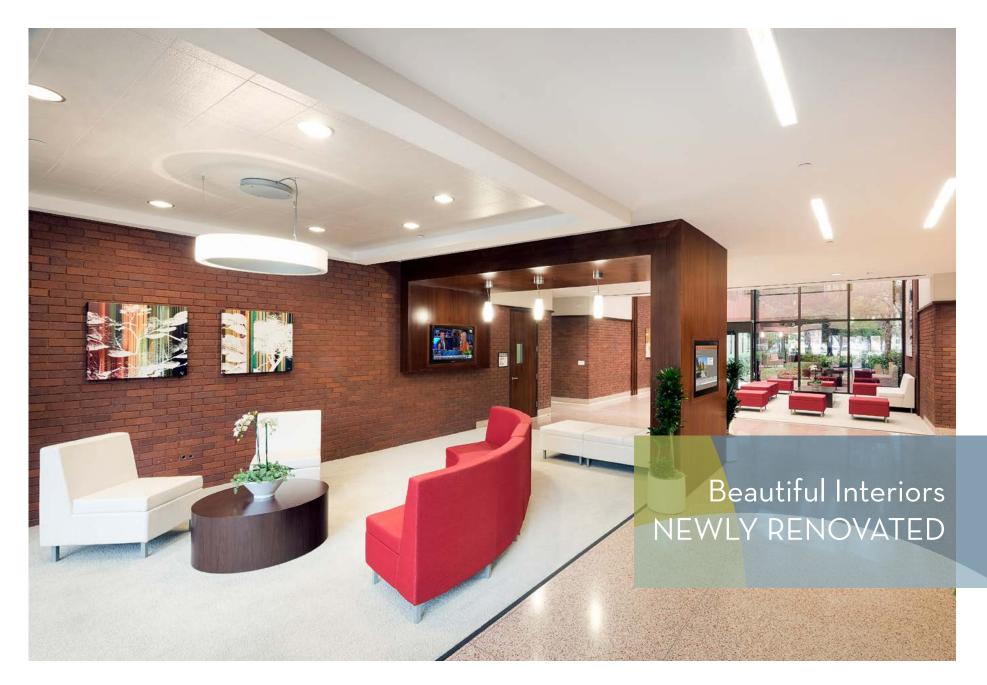

Balentine Office Park features a modern, collaborative lobby with timeless mid-century touches. Expanded seating areas with easy access to the outdoor courtyard and ponds create a great "indoor/outdoor" feel and provide perfect gathering places for impromptu meetings and other activities.

# Contemporary On-Site Amenities