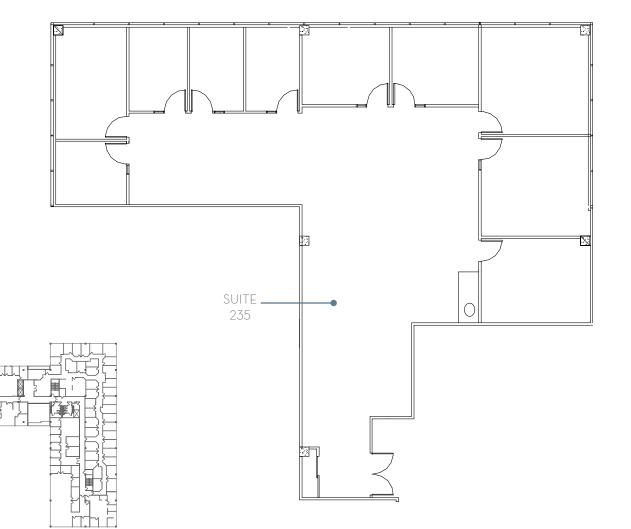

## **The Space** Everything Your Business Needs

We have several sized suites to accommodate your company's needs, with room to grow!

| Suite 109 | 717 SF   |
|-----------|----------|
| Suite 314 | 805 SF   |
| Suite 235 | 3,622 SF |
| Suite 375 | 3,628 SF |
| Suite 110 | 4,003 SF |

## FLOOR PLAN

For more information, please contact:

Walt Stephenson 408.615.3458 walt.stephenson@cushwake.com