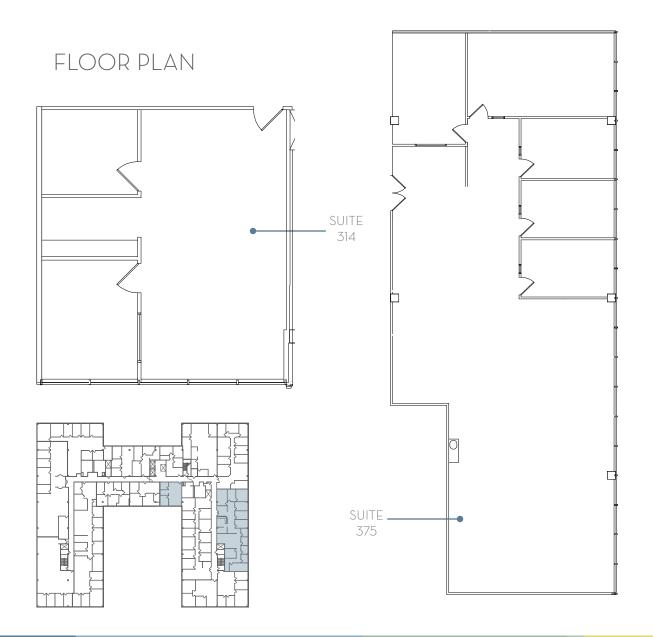

## **The Space** Everything Your Business Needs

We have several sized suites to accommodate your company's needs, with room to grow!

| Suite 109 | 717 SF   |
|-----------|----------|
| Suite 314 | 805 SF   |
| Suite 235 | 3,622 SF |
| Suite 375 | 3,628 SF |
| Suite 110 | 4,003 SF |

## FLOOR PLAN

**A** 

Available Now

For more information, please contact:

Walt Stephenson 408.615.3458 walt.stephenson@cushwake.com

Suite 314 805 SF

Available 1/1/2020

## Suite 375 3,628 SF

Available Now

For more information, please contact:

Walt Stephenson 408.615.3458 walt.stephenson@cushwake.com

Walt Stephenson 408.615.3458 walt.stephenson@cushwake.com Lic. #01793438 Scott Dever 408.615.3457 scott.dever@cushwake.com Lic. #01890552