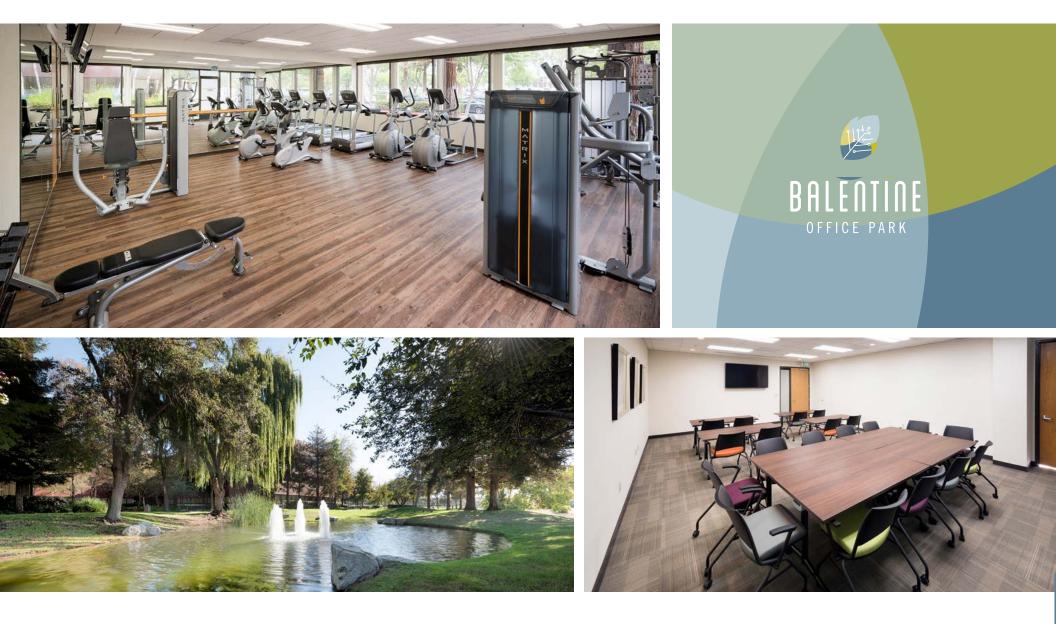

### **PROJECT HIGHLIGHTS**

- Modern, collaborative lobby
- Contemporary conference room with full audio visual capabilities
- State-of-the-art fitness facility with an array of the latest equipment
- On-site property management
- Comcast high speed internet service
- Indoor / outdoor collaborative setting
- Plenty of parking
- New monument signage available

Balentine Office Park features a modern, collaborative lobby with timeless mid-century touches. Expanded seating areas with easy access to the outdoor courtyard and ponds create a great "indoor/outdoor" feel and provide perfect gathering places for impromptu meetings and other activities.

# Your Business Central

- ••• 24-Hour Fitness Studio
- ••• Outdoor Space and Courtyard
- ••• Modern Conference Room
- ••• Plenty of On-site Parking

# Contemporary On-Site Amenities