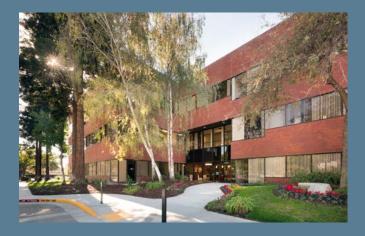

# OFFICE SPACE AVAILABLE 39899 BALENTINE DRIVE

NEWARK, CALIFORNIA

# Making Business Easy

Balentine Office Park is a three story, 113,255 SF premium office building in Newark, California. Featuring an unparalleled modern building renovation, immediate access to the freeway, and numerous walking distance amenities, Balentine Office Park offers a unique experience that makes business easy.

## 39899 BALENTINE DRIVE NEWARK, CALIFORNIA