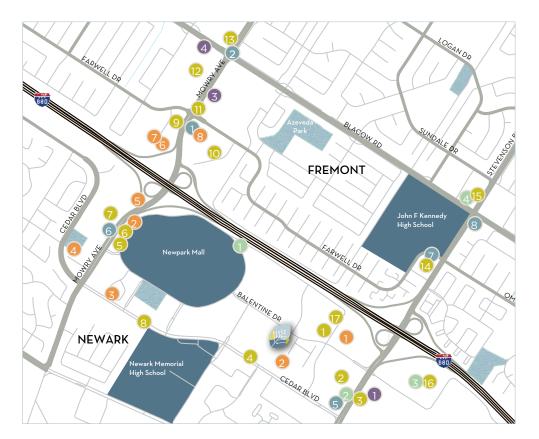

#### Dining

- Nijo Castle, Carls Jr., Chuck E Cheese, Starbucks, Basant, Lord's Ice Cream, Cafe Gyos, Cm Thanh, Red Chile, Subway, Togos, Vito's Restaurant, The Peach Garden, Manna Restaurant, Mehran Restaurant
- 2 The Heart Cafe, World Gourmet, Fun Lam Moon
- 3 Dream Diners, Slamwich, Kabul Express
- 4 Hometown Buffet, Udupi, Aloha, Hawaiian Restaurant, Tasty Restaurant
- 5 McDonald's, El Burro, Lee Tofu House
- 6 BJ's Restaurant & Brewhouse, Ray's Sushi, Sizzler, Swiss Park
- 7 Spice Hut, Sushi Yoshi, Arby's Taco Bell
- 8 Woodland's Restaurant, Cousin Cafe,
- Tapioca Express, My Tho Restaurant, Red Kwali, Tea Station, Sushi Island, Lion 9 Starbucks, Country Way, Chaat Bhavan
- 10 Olive Garden, Applebee's, Pizza Patio 11 Denny's, The Huddle, Taste of India,
- Wendy's, The Huddle, Taste of India, Wendy's, Le Moose Crepe Cafe
  12 Burger King, BevMo, Bengali Sweets, Big Apple Bagels, Chinese Buffet
- 13 Quizno's, KFC, Honey Baked Ham
- 14 Jack in the Box, Outback Steakhouse, Casa de Mesa, 7 Eleven
- 15 Fiesta Tacos, Norman's Family Res 16 McDonald's (Walmart) 17 Carl's Jr

#### Banking

- 1 East West Bank
- 2 Citibank
- $_{\rm 3}~$  Bank of the West
- 4 Wells Fargo

#### Lodging

- 1 Hilton Hotel Newark
- 2 Town Place Suites
- 3 Chase Suite Hotel
- 4 Comfort Inn
- 5 Motel 6, EZ 8
- 6 Residence Inn
- 7 Extended Stay America
- 8 Best Western

#### Gas Stations

- 1 Chevron
- 2 Valero
- 3 Chevron
- 4 76 5 Shell
- 5 Sheil 6 Arco

#### Other Services

 Newpark Mall: Sears, Macy's, JC Penny, Burlington Coat Factory

Amenities Nearby