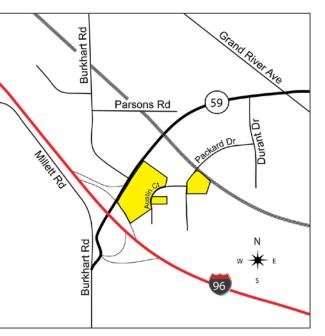

### AUSTIN CT & PACKARD DR HOWELL, MICHIGAN

## VACANT LAND FOR SALE 0.77-6.51 Acres Available