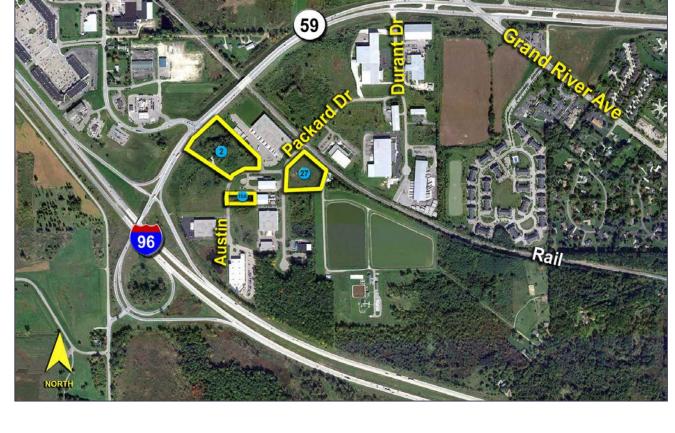

### AUSTIN CT & PACKARD DR HOWELL, MICHIGAN

## VACANT LAND FOR SALE 0.77-6.51 Acres Available

#### TRANS WEST INDUSTRIAL CENTER