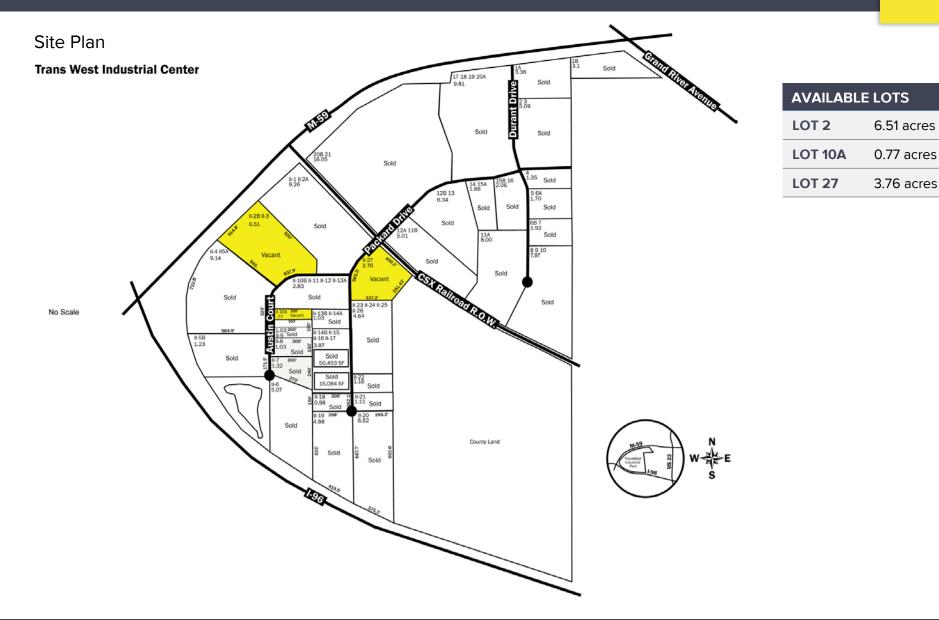

#### TRANS WEST INDUSTRIAL CENTER

#### **PROPERTY FEATURES**

- 0.77-6.51 acres available
- 32.66 acres total
- Fully improved lots for sale
- Immediate access to I-96

For more information, please contact: **STEVE GORDON** 

(248) 948 0101 sgordon@signatureassociates.com JIM MONTGOMERY (248) 359 0614 jmontgomery@signatureassociates.com SIGNATURE ASSOCIATES One Towne Square, Suite 1200 Southfield, MI 48076