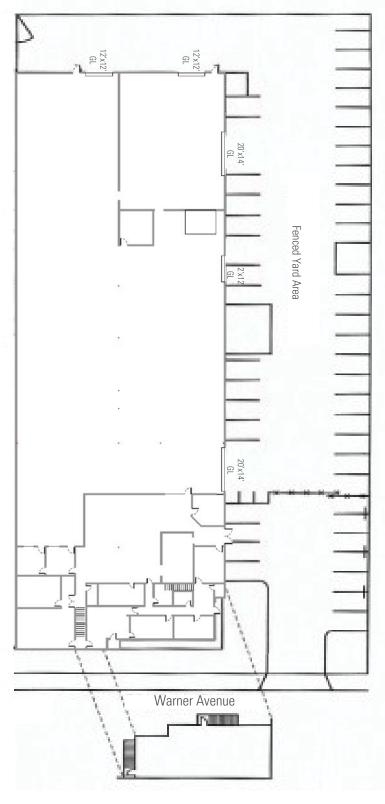

## ±26,700 SQUARE FOOT INDUSTRIAL BUILDING

featuring modern interior and exterior improvements

1221 E. WARNER AVE. SANTA ANA, CALIFORNIA

ORANGE COUNTY INDUSTRIAL

**FEATURES** 

- Total Site Area: ±1.16 Acres
- Total Building Size: ±26,700 SF
  - » Warehouse: ±22,200 SF
  - » Office: ±4,500 SF
- Parking: Approximately 2:1 Ratio
- Truck Loading: 5 Ground Level Doors
  - » Three (3) 12' x 12'
  - » Two (2) 20' x 14'

- Secured Fenced Yard & Parking Areas
- Three (3) Spray Booths
- 2,000 AMPS (120-208-480v)
- Clear Height: 19 ' to 22'
- Flexible M1 Zoning
- Sprinklers
- Skylights

- Modern Interior & Exterior Improvements
- Excellent Curb Appeal
- Rare Prime Location on a Major Thouroughfare with Immediate 405, 55 & 5 Freeway Access
- Minutes from World Class Tustin Legacy, Featuring Over 100
   Acres of Public Parks, 700,000+ SF of Creative Office, 2,800
   New Homes, Numerous Retail Amenities & Hoag Health Center