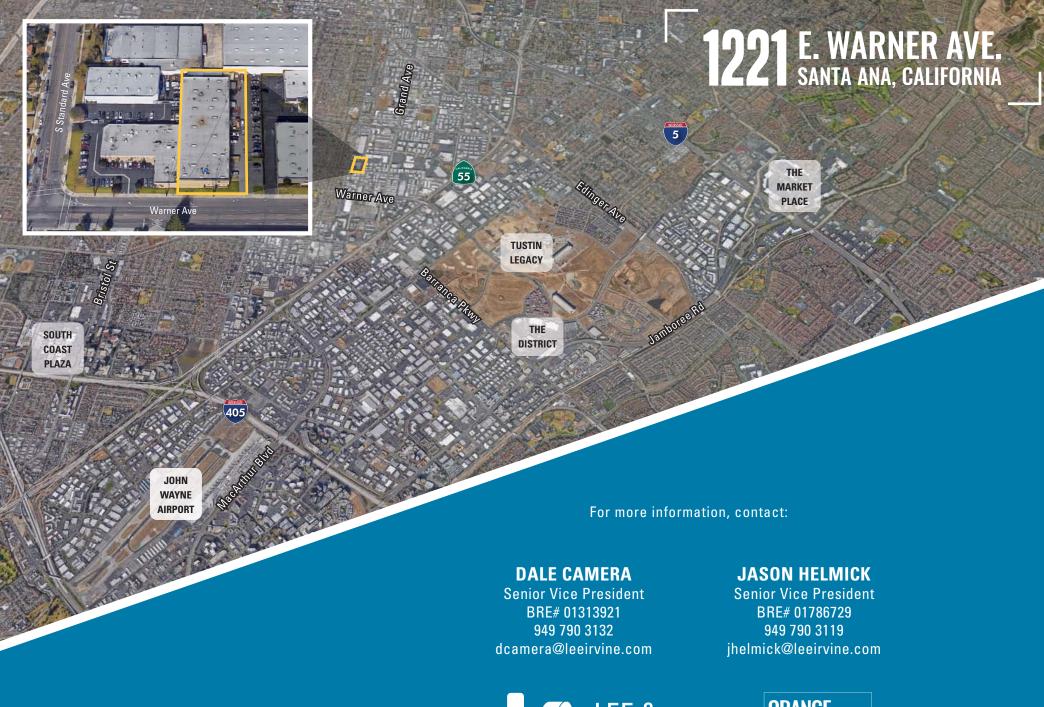

## ±26,700 SQUARE FOOT INDUSTRIAL BUILDING

featuring modern interior and exterior improvements

1221 E. WARNER AVE. SANTA ANA, CALIFORNIA

ORANGE COUNTY INDUSTRIAL

**FEATURES** 

- Total Site Area: ±1.16 Acres
- Total Building Size: ±26,700 SF
  - » Warehouse: ±22,200 SF
  - » Office: ±4,500 SF
- Parking: Approximately 2:1 Ratio
- Truck Loading: 5 Ground Level Doors
  - » Three (3) 12' x 12'
  - » Two (2) 20' x 14'

- Secured Fenced Yard & Parking Areas
- Three (3) Spray Booths
- 2,000 AMPS (120-208-480v)
- Clear Height: 19 ' to 22'
- Flexible M1 Zoning
- Sprinklers
- Skylights

- Modern Interior & Exterior Improvements
- Excellent Curb Appeal
- Rare Prime Location on a Major Thouroughfare with Immediate 405, 55 & 5 Freeway Access
- Minutes from World Class Tustin Legacy, Featuring Over 100
   Acres of Public Parks, 700,000+ SF of Creative Office, 2,800
   New Homes, Numerous Retail Amenities & Hoag Health Center