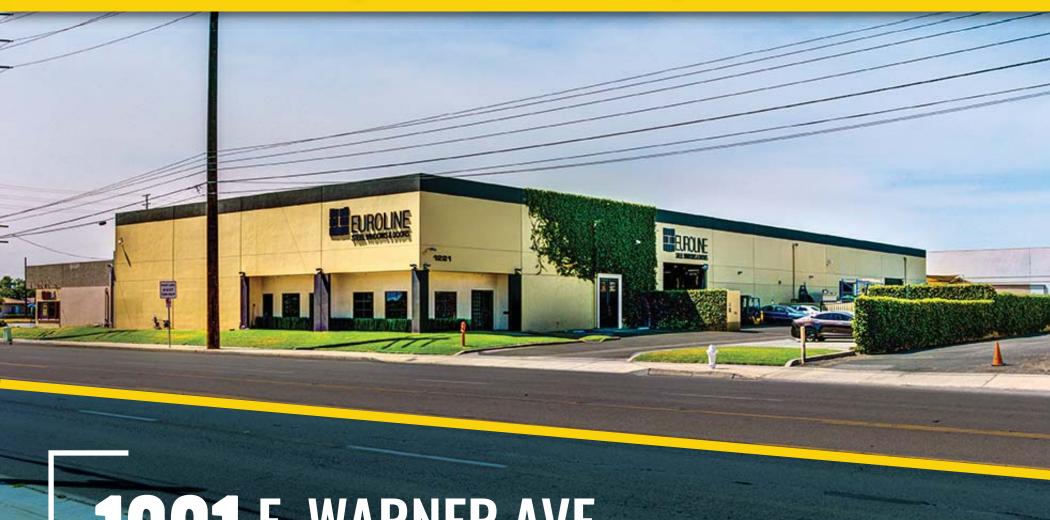

## ±26,700 SQUARE FOOT INDUSTRIAL BUILDING

featuring modern interior and exterior improvements

1221 E. WARNER AVE. SANTA ANA, CALIFORNIA

ORANGE COUNTY INDUSTRIAL

**FEATURES** 

- Total Site Area: ±1.16 Acres
- Total Building Size: ±26,700 SF
  - » Warehouse: ±22,200 SF
  - » Office: ±4,500 SF
- Parking: Approximately 2:1 Ratio
- Truck Loading: 5 Ground Level Doors
  - » Three (3) 12' x 12'
  - » Two (2) 20' x 14'