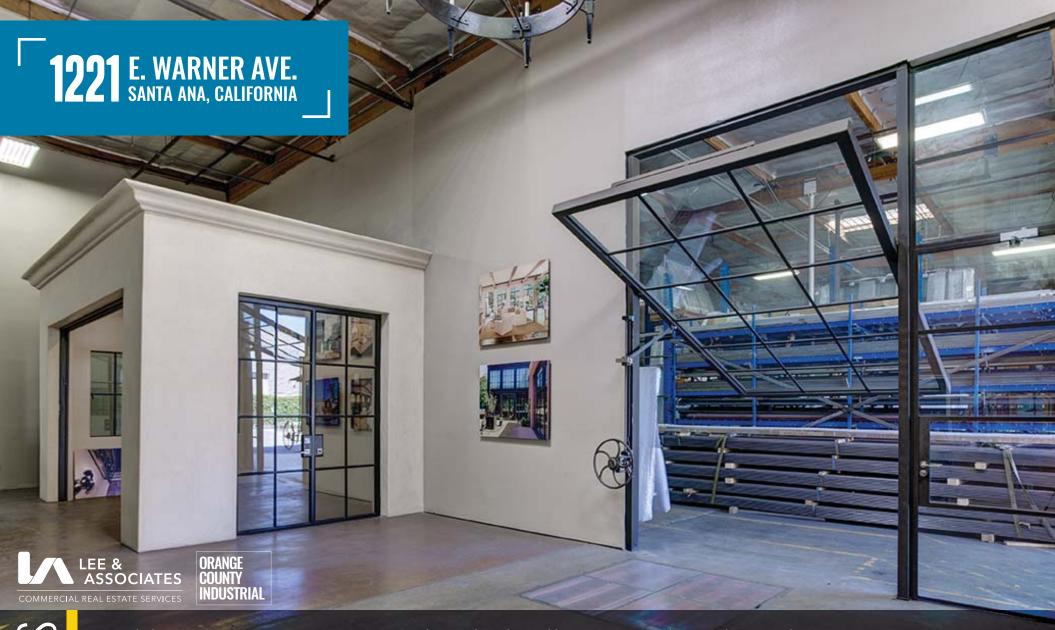

## ±26,700 SQUARE FOOT INDUSTRIAL BUILDING

featuring modern interior and exterior improvements

1221 E. WARNER AVE. SANTA ANA, CALIFORNIA

ORANGE COUNTY INDUSTRIAL

**FEATURES** 

- Total Site Area: ±1.16 Acres
- Total Building Size: ±26,700 SF
  - » Warehouse: ±22,200 SF
  - » Office: ±4,500 SF
- Parking: Approximately 2:1 Ratio
- Truck Loading: 5 Ground Level Doors
  - » Three (3) 12' x 12'
  - » Two (2) 20' x 14'