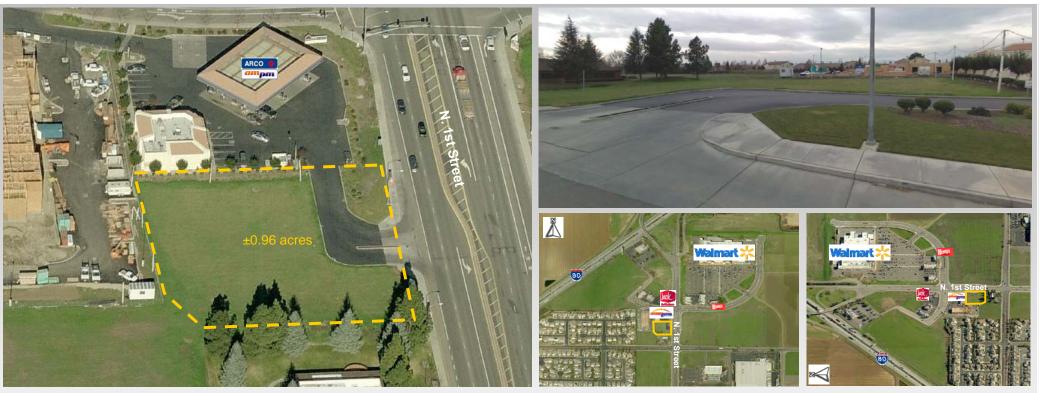

# ±0.96 ACRE AVAILABLE for SALE/LEASE

NWC N. 1st Street & Dorset Drive Dixon, CA

LOCATION

APN:

NWC N. 1st Street (Highway 113) & Dorset Drive Dixon, California - Solano County

Wal-Mart, Arco, Gamestop, Jack in the Box, Wendy's

0108-291-340

NOTABLE TENANTS IN CLOSE PROXIMITY

**SIZE** ±0.96 acres (±41,948 sf)

**TRAFFIC COUNT** I-80 @ Hwy 113 - ±125,000 ADT (CalTrans 2010)

For Sale/Leasing Information, Please Contact:

Jason K. Gallelli jgallelli@gtvoitco.com DRE ID #01143594 Jeff T. Hagan jhagan@gtvoitco.com DRE ID #01494218

### **Property Overview**

This project is located at the intersection of Interstate 80 and Highway 113 in Dixon, California. The site sits directly adjacent to Interstate 80 and offers high visibility to both directions of traffic which includes ±125,000 cars per day.

The area has recently come to life due to the opening of the Wal-Mart, which offers a strong draw to customers from both Dixon and Davis. The area offers a growing residential community with planned residential developments in Southpark (210 acres) and Southwest Dixon (470 acres).

The site offers restaurant and retail pad opportunities for lease, build-to-suit or ground.

### Site Aerial

-

-

For Sales/Leasing Information, Please Contact:

3

20

80,

113

SUPPLY US

**CHADOR**EE

Jason K. Gallelli jgallelli@gtvoitco.com DRE ID #01143594

Jeff T. Hagan jhagan@gtvoitco.com DRE ID #01494218

Matt N. Goldstein mgoldstein@gtvoitco.com DRE ID #01886233