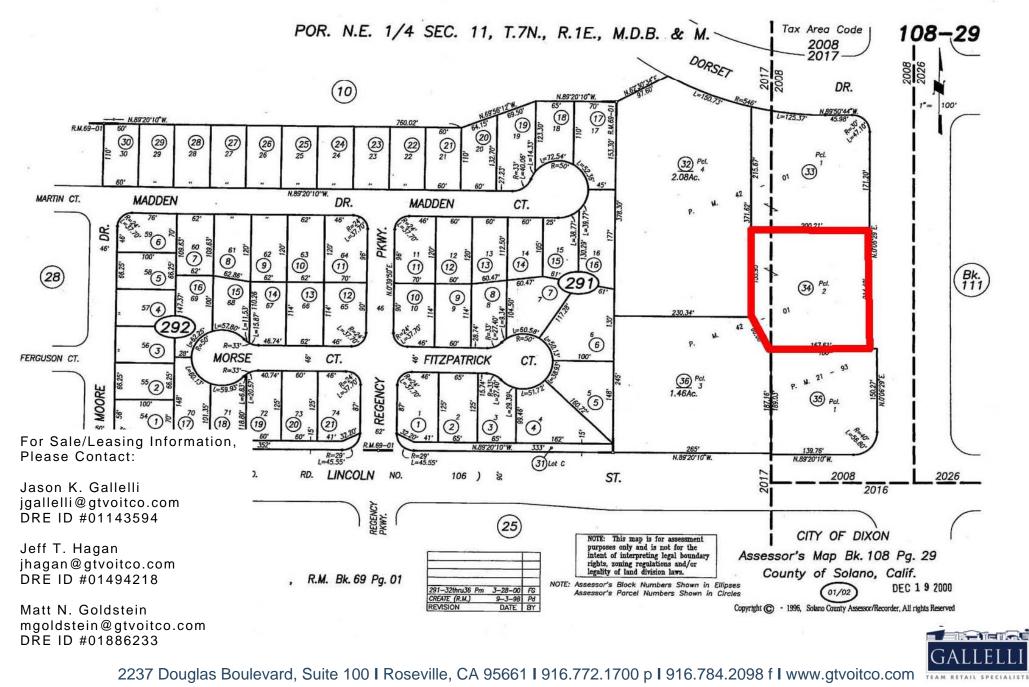

#### Parcel Map

0108-291-340

NOTABLE TENANTS IN CLOSE PROXIMITY

**SIZE** ±0.96 acres (±41,948 sf)

**TRAFFIC COUNT** I-80 @ Hwy 113 - ±125,000 ADT (CalTrans 2010)

For Sale/Leasing Information, Please Contact:

Jason K. Gallelli jgallelli@gtvoitco.com DRE ID #01143594 Jeff T. Hagan jhagan@gtvoitco.com DRE ID #01494218