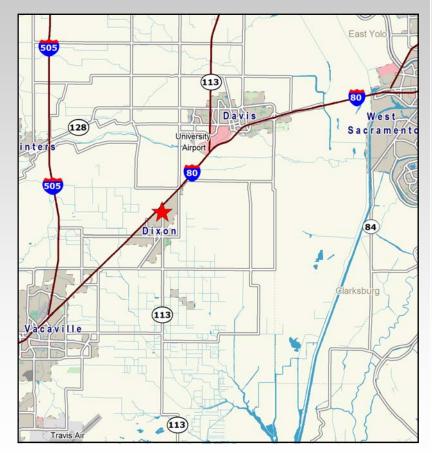

# ±0.96 ACRE AVAILABLE for SALE/LEASE

NWC N. 1st Street & Dorset Drive Dixon, CA

LOCATION

APN:

NWC N. 1st Street (Highway 113) & Dorset Drive Dixon, California - Solano County

Wal-Mart, Arco, Gamestop, Jack in the Box, Wendy's

### **Property Overview**

This project is located at the intersection of Interstate 80 and Highway 113 in Dixon, California. The site sits directly adjacent to Interstate 80 and offers high visibility to both directions of traffic which includes ±125,000 cars per day.