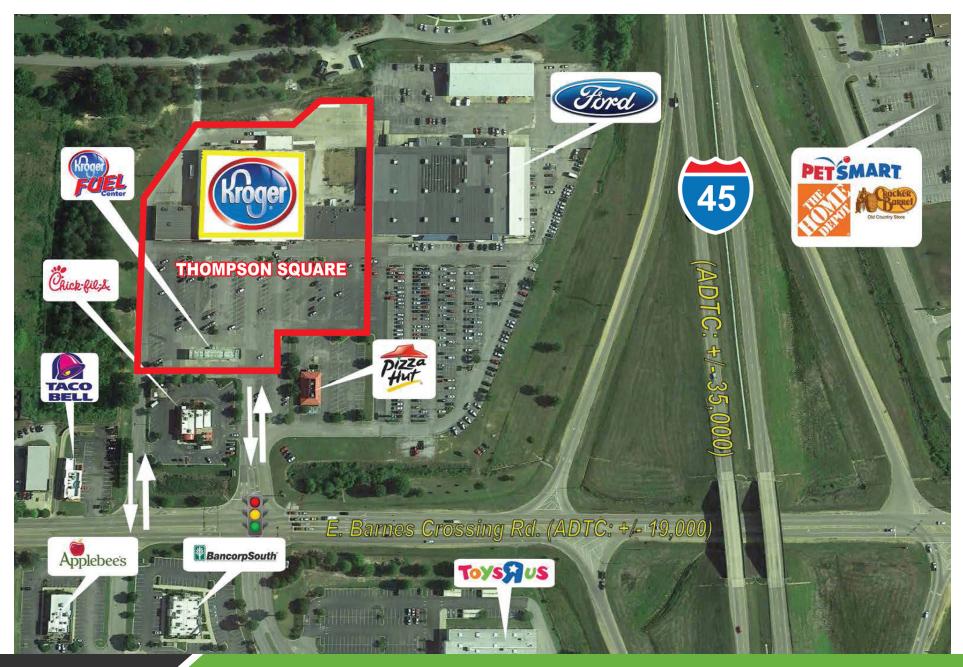

#### **PROPERTY OVERVIEW**

Thompson Square is a 69,448 square foot Kroger anchored shopping center located in Tupelo, MS.

#### **PROPERTY HIGHLIGHTS**

- Located Along the Highly Trafficked Retail Corridor of Barnes Crossing Road (ADT: 19,000)
- The Center Benefits from Being Easily Accesable to Several Major Highways, Which Include Highway 78 and Highway 45 - with Immediate Access off of Highway 45 at Barnes Crossing (ADT: 35,000)
- Kroger at Thompson Square is the Dominant Neighborhood Grocer in the Market Serving both Tupelo and the Surrounding Submarkets (Saltillo, Plantersville, Verona, Chesterville, etc.)