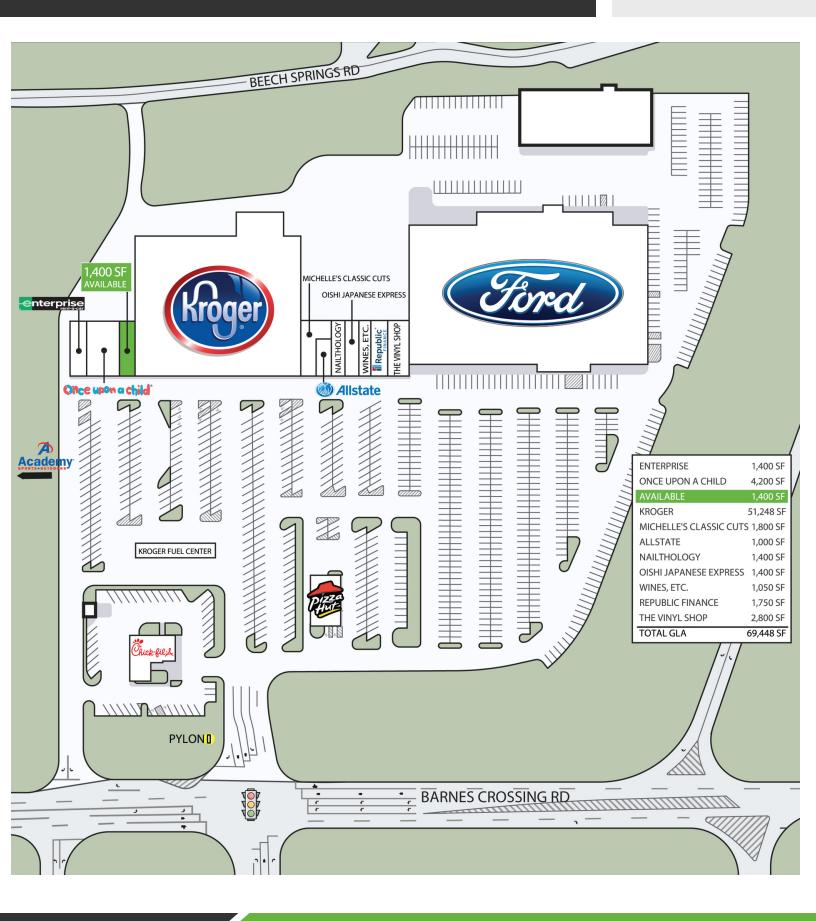

#### **PROPERTY OVERVIEW**

Thompson Square is a 69,448 square foot Kroger anchored shopping center located in Tupelo, MS.

#### **PROPERTY HIGHLIGHTS**

- Located Along the Highly Trafficked Retail Corridor of Barnes Crossing Road (ADT: 19,000)
- The Center Benefits from Being Easily Accesable to Several Major Highways, Which Include Highway 78 and Highway 45 - with Immediate Access off of Highway 45 at Barnes Crossing (ADT: 35,000)
- Kroger at Thompson Square is the Dominant Neighborhood Grocer in the Market Serving both Tupelo and the Surrounding Submarkets (Saltillo, Plantersville, Verona, Chesterville, etc.)