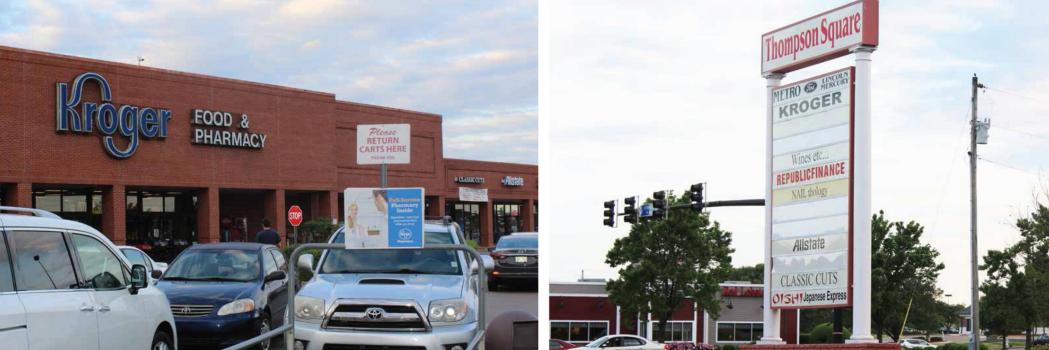

#### **PROPERTY OVERVIEW**

Thompson Square is a 69,448 square foot Kroger anchored shopping center located in Tupelo, MS.

#### **PROPERTY HIGHLIGHTS**

- Located Along the Highly Trafficked Retail Corridor of Barnes Crossing Road (ADT: 19,000)
- The Center Benefits from Being Easily Accesable to Several Major Highways, Which Include Highway 78 and Highway 45 - with Immediate Access off of Highway 45 at Barnes Crossing (ADT: 35,000)
- Kroger at Thompson Square is the Dominant Neighborhood Grocer in the Market Serving both Tupelo and the Surrounding Submarkets (Saltillo, Plantersville, Verona, Chesterville, etc.)