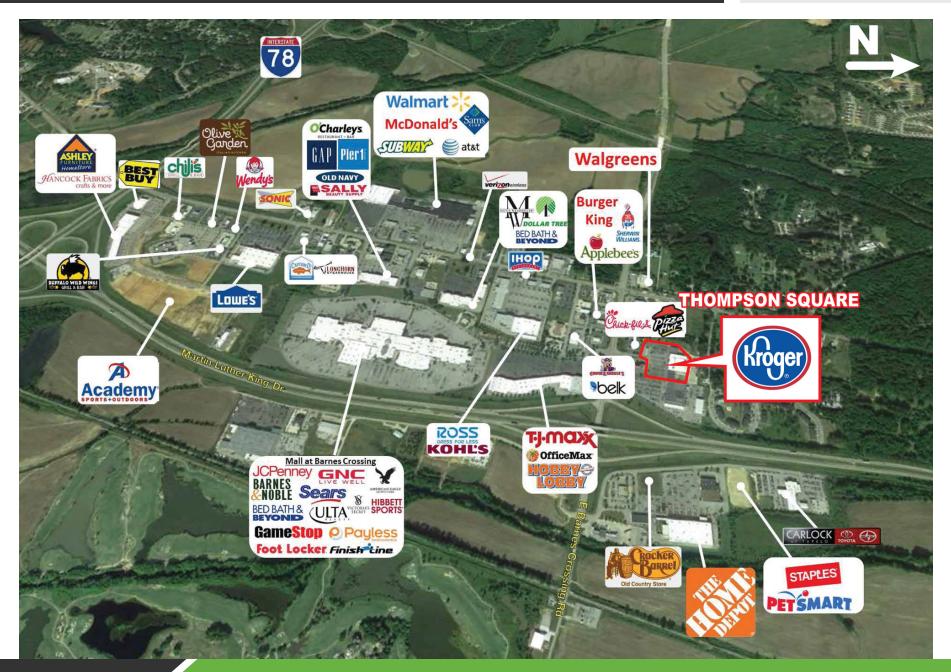

#### **PROPERTY OVERVIEW**

Thompson Square is a 69,448 square foot Kroger anchored shopping center located in Tupelo, MS.

#### **PROPERTY HIGHLIGHTS**

- Located Along the Highly Trafficked Retail Corridor of Barnes Crossing Road (ADT: 19,000)
- The Center Benefits from Being Easily Accesable to Several Major Highways, Which Include Highway 78 and Highway 45 - with Immediate Access off of Highway 45 at Barnes Crossing (ADT: 35,000)
- Kroger at Thompson Square is the Dominant Neighborhood Grocer in the Market Serving both Tupelo and the Surrounding Submarkets (Saltillo, Plantersville, Verona, Chesterville, etc.)