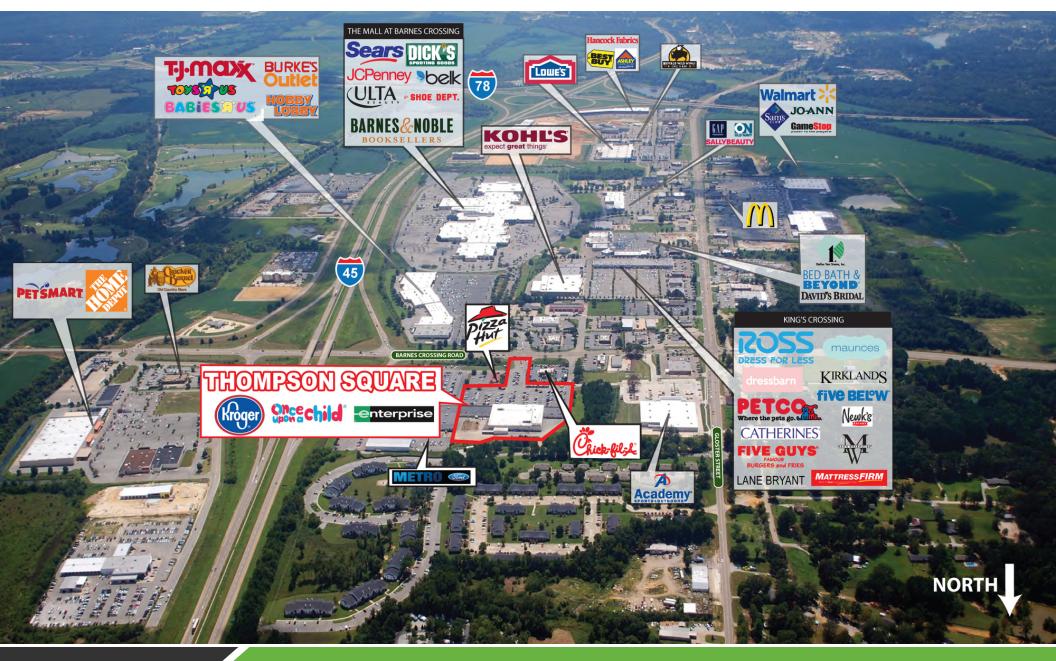

#### **PROPERTY OVERVIEW**

Thompson Square is a 69,448 square foot Kroger anchored shopping center located in Tupelo, MS.

#### **PROPERTY HIGHLIGHTS**

- Located Along the Highly Trafficked Retail Corridor of Barnes Crossing Road (ADT: 19,000)
- The Center Benefits from Being Easily Accesable to Several Major Highways, Which Include Highway 78 and Highway 45 - with Immediate Access off of Highway 45 at Barnes Crossing (ADT: 35,000)
- Kroger at Thompson Square is the Dominant Neighborhood Grocer in the Market Serving both Tupelo and the Surrounding Submarkets (Saltillo, Plantersville, Verona, Chesterville, etc.)