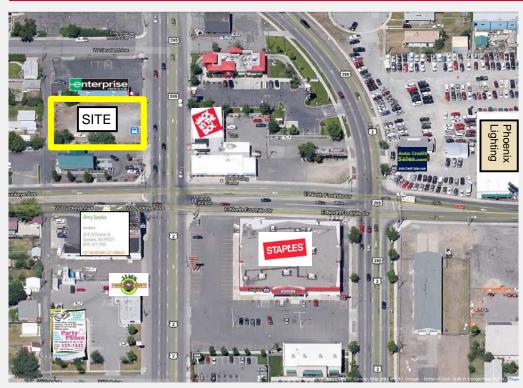

## For Lease Land Available Along Division Street 2715 N. Division, Spokane, Washington

<u>Lease Rate</u>: \$825/Month NNN

•Lot Size: 14,200 ± SF

 Parcel Number: 35071.2102

-Zoning: C-70

All Utilities
Available

 Traffic Count: 21,400 Vehicles Pass this Site Daily