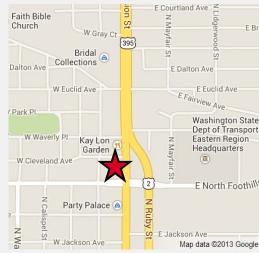

## For Lease Land Available Along Division Street 2715 N. Division, Spokane, Washington

<u>Lease Rate</u>: \$825/Month NNN

•Lot Size: 14,200 ± SF

 Parcel Number: 35071.2102

-Zoning: C-70

All Utilities
Available

 Traffic Count: 21,400 Vehicles Pass this Site Daily