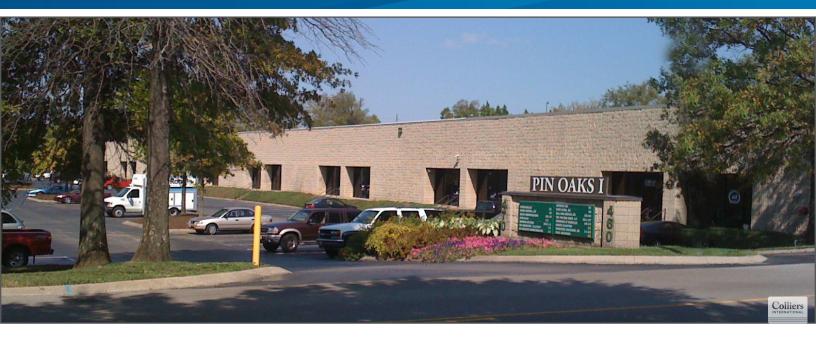

# Pin Oaks I

460-470 METROPLEX DRIVE, NASHVILLE, TN 37211

### Site Features

- > 100,000 SF of office and warehouse space
- > Only minutes from the CBD and Nashville International Airport
- > Ample parking
- > 3 Phase power
- > 16" 18" Clear ceiling height
- > Dock high and drive-in access available