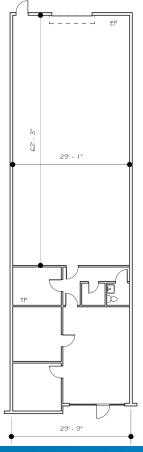

#### Available Suite - Suite 112

- 3,000 SF
- 1,122 SF office
- 1 Grade level drive-in door