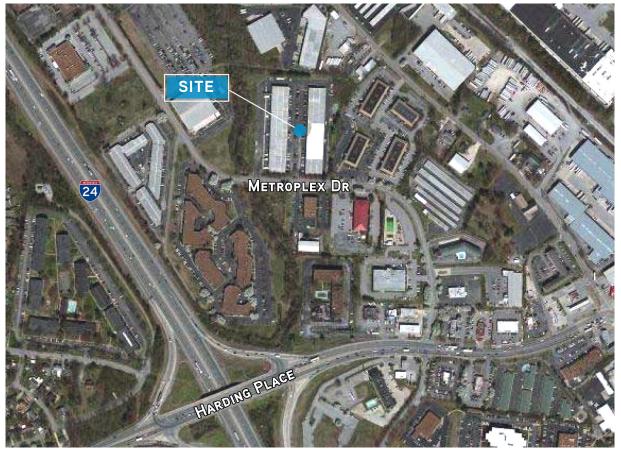

# Pin Oaks I

460-470 METROPLEX DRIVE, NASHVILLE, TN 37211

## Pin Oaks 460-470 METROPLEX DRIVE, NASHVILLE, TN 37211

The information contained herein has been given to us by the owner of the property or other sources we deem reliable. We have no reason to doubt its accuracy, but we do not guarantee it. All information should be verified prior to purchase or lease.