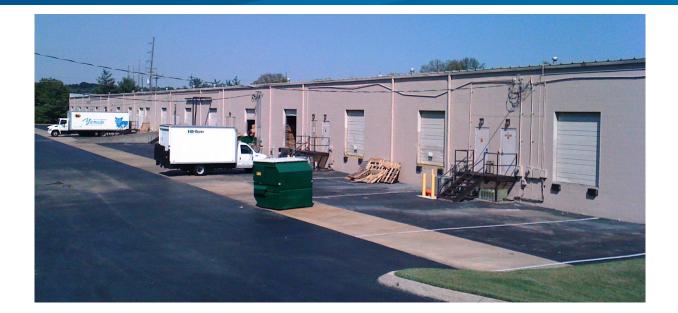

### Site Features

- > 100,000 SF of office and warehouse space
- > Only minutes from the CBD and Nashville International Airport
- > Ample parking
- > 3 Phase power
- > 16" 18" Clear ceiling height
- > Dock high and drive-in access available