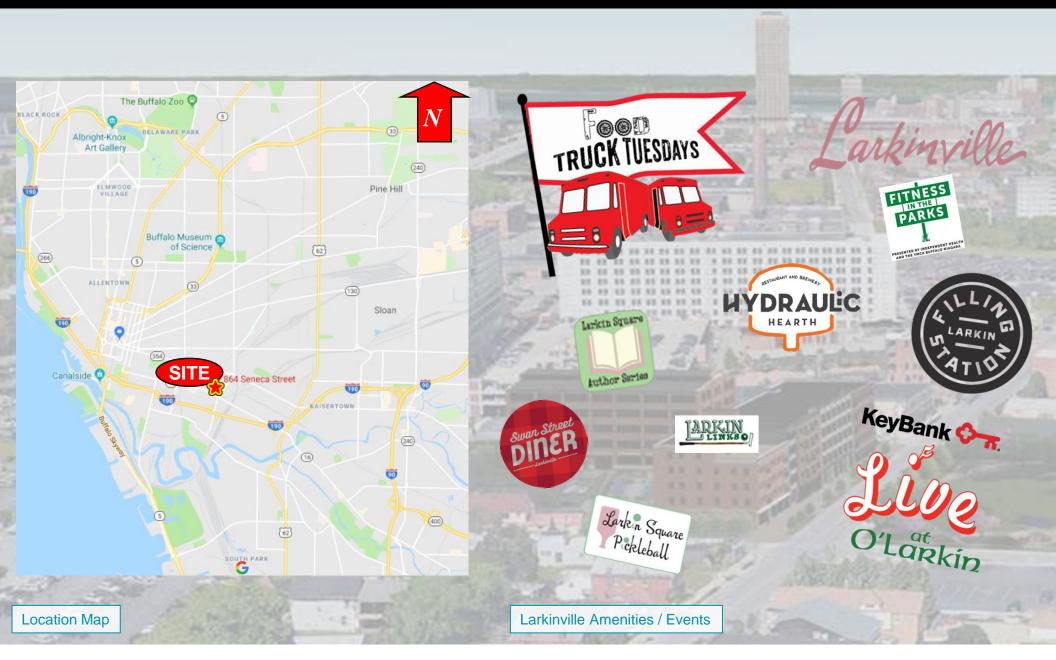

## LOCATION NOTES:

- Located in Larkinville, Western New York's most desirable district
- Larkinville boasts the opening of breweries, distilleries, restaurants, public event space, Food Truck Tuesdays, office buildings, newly converted loft-style apartments, and more
- Larkin Square lies at the heart of Larkinville. This open public space is typically being used for community gatherings are filled with food, music and fun
- Easily accessible via NYS Thruway I-190
- Less than 2 Miles from Downtown Buffalo