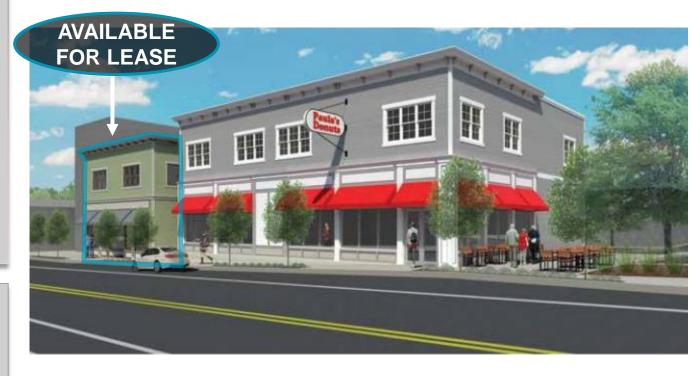

### 1,800 + SF LARKINVILLE MIXED-USE / OFFICE / RETAIL FOR LEASE

### **BRAND NEW! LARKINVILLE DISTRICT SPACE**

### **FEATURES:**

- Brand new 1,800 + Sq. Ft. development
- Freestanding new build
- Open floor plan
- Free on-site parking, rear
- Great visibility
- Located next to Paula's Donuts and Buffalo Distilling near the heart of Larkinville
- Minutes from NYS Thruway 190
- Amenities include but are not limited to: fitness center, interior bike storage, public park, bowling alley, Paula's Donuts, Swan Street Diner, The Filling Station, and more
- Visible from NYS Thruway I-190