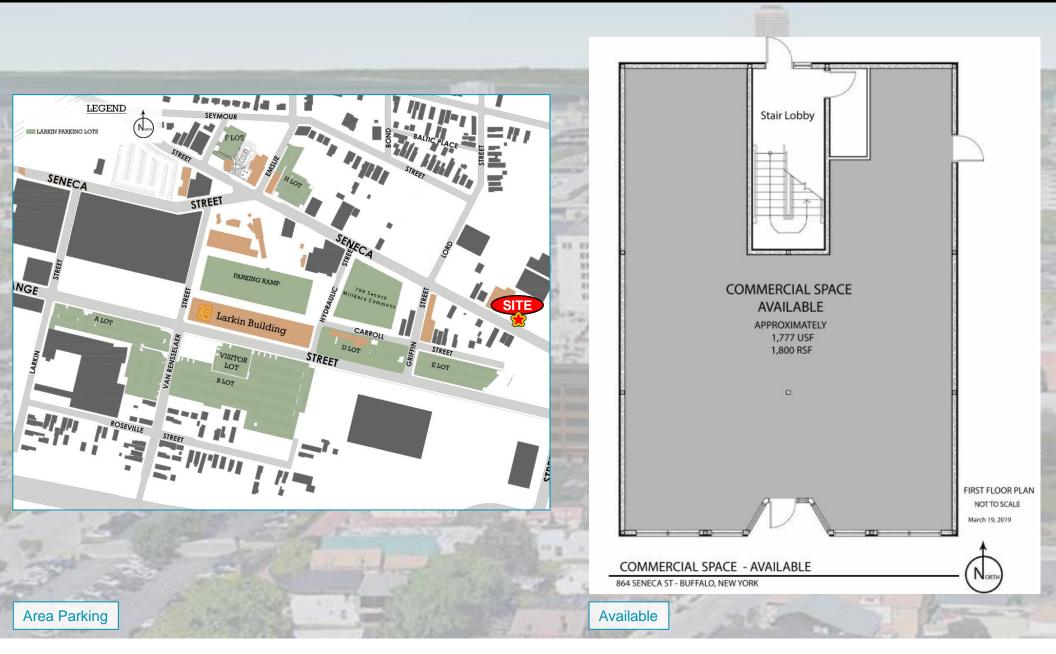

### 1,800 + SF LARKINVILLE MIXED-USE / OFFICE / RETAIL FOR LEASE

### **FEATURES:**

- Brand new 1,800 + Sq. Ft. development
- Freestanding new build
- Open floor plan
- Free on-site parking, rear
- Great visibility
- Located next to Paula's Donuts and Buffalo Distilling near the heart of Larkinville
- Minutes from NYS Thruway 190
- Amenities include but are not limited to: fitness center, interior bike storage, public park, bowling alley, Paula's Donuts, Swan Street Diner, The Filling Station, and more
- Visible from NYS Thruway I-190