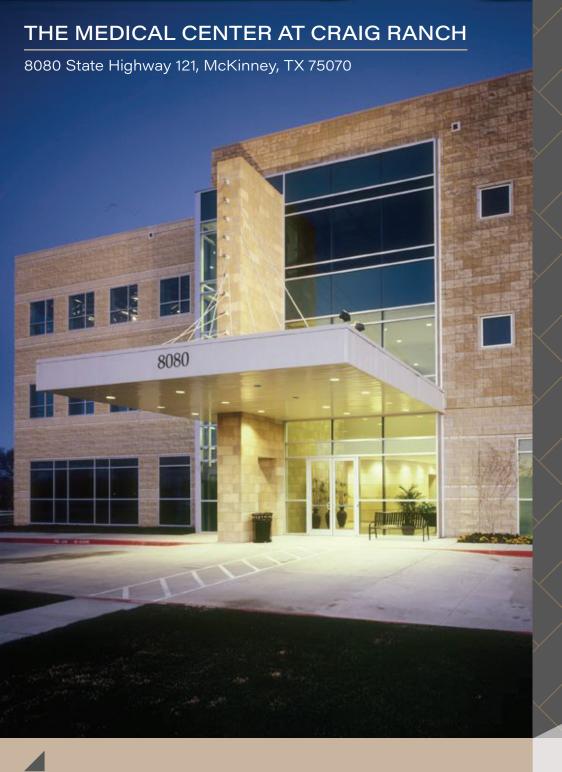

## MEDICAL OFFICE SPACE | FOR LEASE

- Three story 50,947 SF
- Constructed in 2005
- Located along Highway 121 in the heart of Craig Ranch
- Adjacent to TPC Craig Ranch Golf Course
- Anchored by Healthcare Associates of Texas

- Strong ownership & local management
- Building signage opportunity
- Monument signage available
- Abundant surface parking with covered available
- Covered Patio drop area