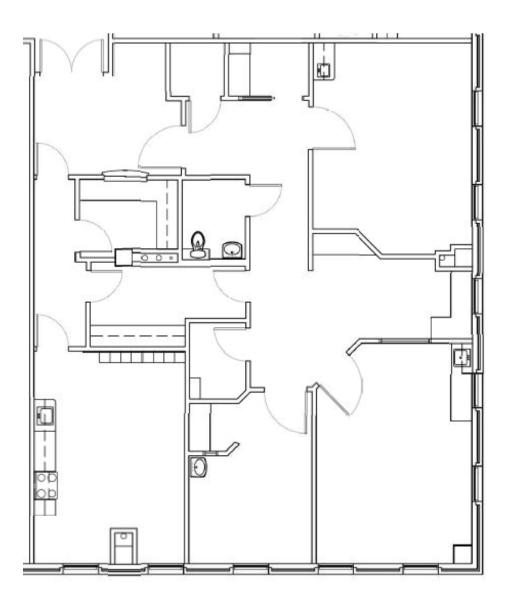

# **SUITE 210B** 2,337 RSF

### FLOORPLAN DETAILS

- Suite 210B 2,337 RSF
- Located on the 2nd floor of the building
- Corner suite with multiple window exam rooms
- A tremendous amount of natural light
- Second generation space
- Interior private restroon
- Reception & waiting area