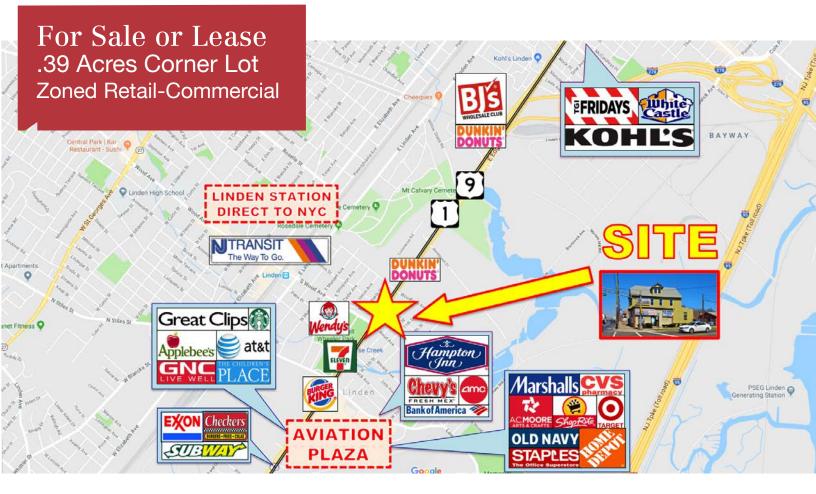

Commercial Real Estate Services, Worldwide.

For Sale or Lease .39 Acres Corner Lot Zoned Retail-Commercial

## 102 & 114 E. Edgar Road (Routes 1 & 9 North)

Linden, New Jersey

**Property Features** 

- 0.39 Acres
- Located at signalized corner intersection
- Adjacent to Dunkin' Donuts
- Current occupant Blue Ribbon Pool Company
- Property is comprised of a 2,100 sq. ft. office/house and a 900 sq. ft. retail shop
- Located on Route 1 & 9 North
- High traffic count 70,000 vehicles per day
- Pad site Redevelopment opportunity
- Zoned C-2 (Retail Commercial)
- Permitted uses include retail sales/services, convenience stores, restaurants, fitness studios, professional office, grocery stores, churches, child day care, banks and more.