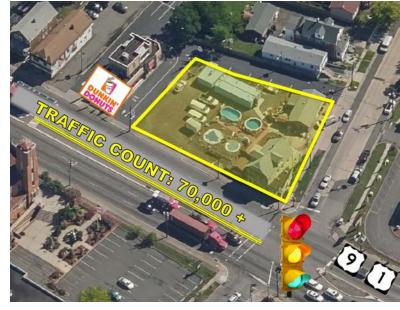

## 102 & 114 E. Edgar Road (Routes 1 & 9 North)

Linden, New Jersey

**Property Features** 

- 0.39 Acres
- Located at signalized corner intersection
- Adjacent to Dunkin' Donuts
- Current occupant Blue Ribbon Pool Company
- Property is comprised of a 2,100 sq. ft. office/house and a 900 sq. ft. retail shop
- Located on Route 1 & 9 North
- High traffic count 70,000 vehicles per day
- Pad site Redevelopment opportunity
- Zoned C-2 (Retail Commercial)
- Permitted uses include retail sales/services, convenience stores, restaurants, fitness studios, professional office, grocery stores, churches, child day care, banks and more.