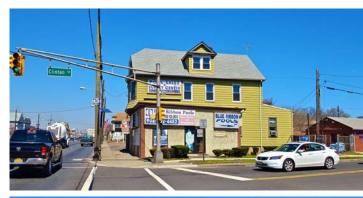

## 102 & 114 E. Edgar Road (Routes 1 & 9 North)

Linden, New Jersey

**Property Features** 

- 0.39 Acres
- Located at signalized corner intersection
- Adjacent to Dunkin' Donuts
- Current occupant Blue Ribbon Pool Company
- Property is comprised of a 2,100 sq. ft. office/house and a 900 sq. ft. retail shop
- Located on Route 1 & 9 North
- High traffic count 70,000 vehicles per day
- Pad site Redevelopment opportunity
- Zoned C-2 (Retail Commercial)
- Permitted uses include retail sales/services, convenience stores, restaurants, fitness studios, professional office, grocery stores, churches, child day care, banks and more.