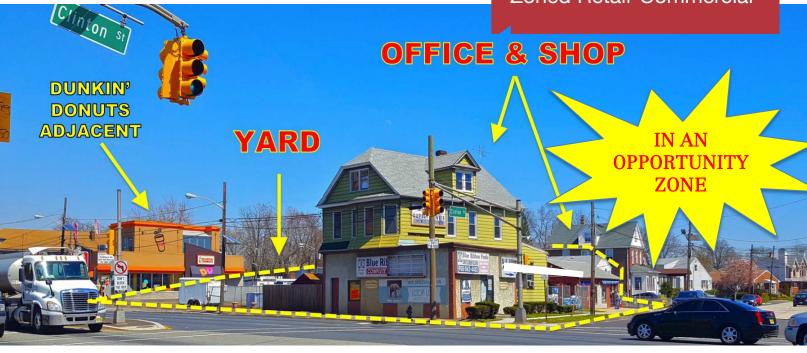

Commercial Real Estate Services, Worldwide.

For Sale or Lease .39 Acres Corner Lot Zoned Retail-Commercial

## 102 & 114 E. Edgar Road (Routes 1 & 9 North)

Linden, New Jersey

**Property Features** 

- 0.39 Acres
- Located at signalized corner intersection
- Adjacent to Dunkin' Donuts
- Current occupant Blue Ribbon Pool Company
- Property is comprised of a 2,100 sq. ft. office/house and a 900 sq. ft. retail shop
- Located on Route 1 & 9 North
- High traffic count 70,000 vehicles per day
- Pad site Redevelopment opportunity
- Zoned C-2 (Retail Commercial)
- Permitted uses include retail sales/services, convenience stores, restaurants, fitness studios, professional office, grocery stores, churches, child day care, banks and more.

For more opportunity zone information please click the link: https://www.state.nj.us/dca/divisions/lps/opp\_zones.html#where

For Further Information Please Contact Exclusive Broker:

Richard Goski, Vice President 908 295 5244 | rgoski@naidb.com