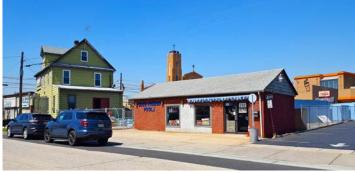

## 102 & 114 E. Edgar Road (Routes 1 & 9 North)

Linden, New Jersey

**Property Features** 

- 0.39 Acres
- Located at signalized corner intersection
- Adjacent to Dunkin' Donuts
- Current occupant Blue Ribbon Pool Company
- Property is comprised of a 2,100 sq. ft. office/house and a 900 sq. ft. retail shop
- Located on Route 1 & 9 North
- High traffic count 70,000 vehicles per day
- Pad site Redevelopment opportunity
- Zoned C-2 (Retail Commercial)
- Permitted uses include retail sales/services, convenience stores, restaurants, fitness studios, professional office, grocery stores, churches, child day care, banks and more.