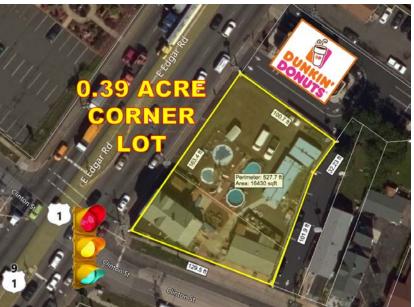

Commercial Real Estate Services, Worldwide.

For Sale or Lease .39 Acres Corner Lot Zoned Retail-Commercial

## 102 & 114 E. Edgar Road (Routes 1 & 9 North)

Linden, New Jersey

**Property Features** 

- 0.39 Acres
- Located at signalized corner intersection
- Adjacent to Dunkin' Donuts
- Current occupant Blue Ribbon Pool Company
- Property is comprised of a 2,100 sq. ft. office/house and a 900 sq. ft. retail shop
- Located on Route 1 & 9 North
- High traffic count 70,000 vehicles per day
- Pad site Redevelopment opportunity
- Zoned C-2 (Retail Commercial)
- Permitted uses include retail sales/services, convenience stores, restaurants, fitness studios, professional office, grocery stores, churches, child day care, banks and more.