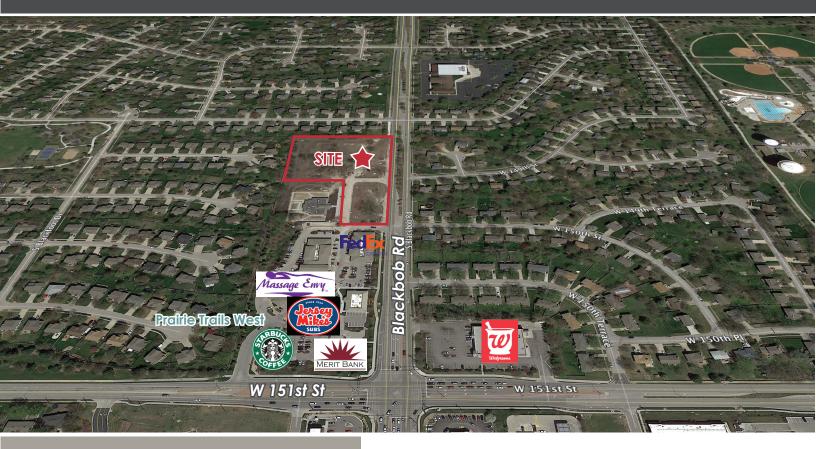

## PRAIRIE TRAILS WEST II

LOTS 1 & 3, 14924 & 14968 S BLACKBOB RD, OLATHE KS 64012

### HIGHLIGHTS

- GREAT LOCATION! Just North of Prairie Trail West at 151st and Blackbob Road
- **>>** Lot 2:

14968 S Blackbob Road 66,407 SF @ \$16.50/SF Preliminary Building Size 19,700 SF (2 S

>> Lot 3

14924 S Blackbob Road 39,245 SF @ \$14.50/SF Prelimimary Building Size 9,000 SF (2 Stor

# FOR SALE: RETAIL/OFFICE PAD SPACELOT 2: \$16.50 PSFLOT 3: \$14.50 PSF