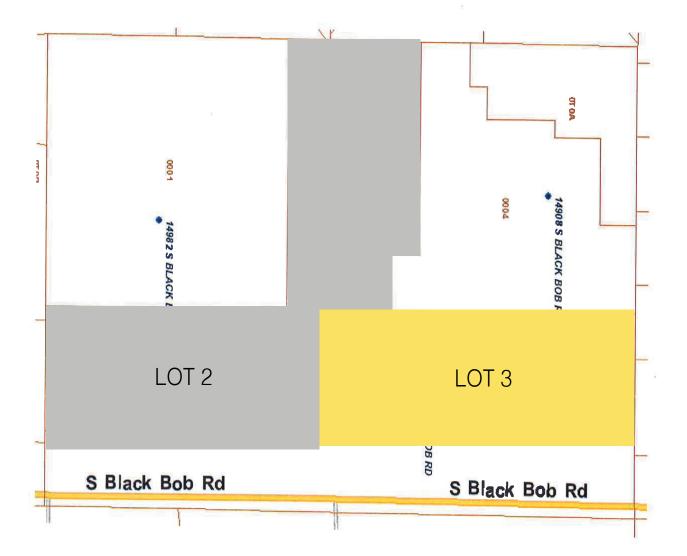

### HIGHLIGHTS

- GREAT LOCATION! Just North of Prairie Trail West at 151st and Blackbob Road
- **>>** Lot 2:

14968 S Blackbob Road 66,407 SF @ \$16.50/SF Preliminary Building Size 19,700 SF (2 S

>> Lot 3

14924 S Blackbob Road 39,245 SF @ \$14.50/SF Prelimimary Building Size 9,000 SF (2 Stor