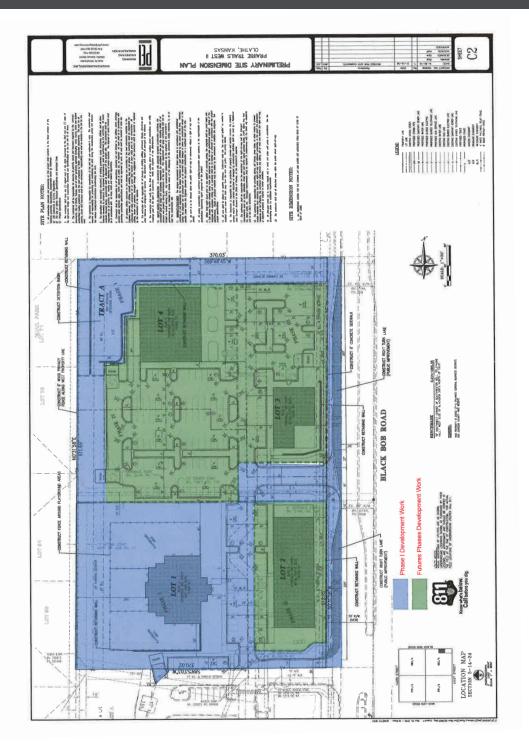

# SITE PLANS

LOTS 1 & 3, 14924 & 14968 S BLACKBOB RD, OLATHE KS 64012

#### Jim Thome Direct: 913.548.8700 Fax: 913.981.9082 Email: jthome@reececommercial.com

The information above has been obtained from sources believed reliable. While we do not doubt its accuracy we have not verified it and make no guarantee, warranty or representation about it. It is your responsibility to independently confirm its accuracy and completeness. Any projections, opinions, assumptions, or estimates used are for example only and do not represent the current or future performance of the property. You and your advisors should conduct a careful, independent investigation of the property to determine to your satisfaction the suitability of the property for your needs.