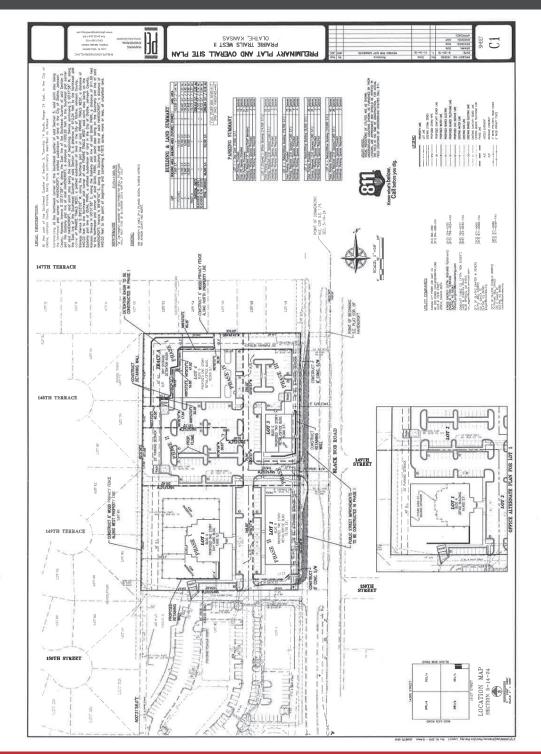

# SITE PLANS

LOTS 1 & 3, 14924 & 14968 S BLACKBOB RD, OLATHE KS 64012

## SITE PLANS LOTS 1 & 3, 14924 & 14968 S BLACKBOB RD, OLATHE KS 64012

Jim Thome Direct: 913.548.8700 Fax: 913.981.9082 Email: jthome@reececommercial.com

The information above has been obtained from sources believed reliable. While we do not doubt its accuracy we have not verified it and make no guarantee, warranty or representation about it. It is your responsibility to independently confirm its accuracy and completeness. Any projections, opinions, assumptions, or estimates used are for example only and do not represent the current or future performance of the property. You and your advisors should conduct a careful, independent investigation of the property to determine to your satisfaction the suitability of the property for your needs.