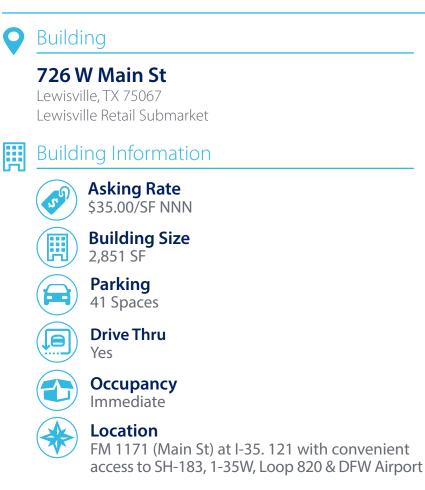

## Building for Lease: 726 W Main St FM 1171, Lewisville



726 W Main St Lewişville Vəsas 121



Avison Young Dallas 1920 McKinney Avenue Suite 1100 Dallas, Tx | 75201

Paul Harmon Senior Vice President (O) 214.269.3105 (C) 214.546.4040 paul.harmon@avisonyoung.com

# Building for Lease: 726 W Main St



### **Location Highlights**

Completely renovated in 2016 Across street from WalMart Super Center, and Sam's Club Morning side of the street .3 miles to I-35 .5 miles to Lewisville Highschool (Enrollment over 4,300 students in 11th and 12th grade) 56,555 cars per day on FM 1171

|                               | 1M       | 3M       | 5M       |
|-------------------------------|----------|----------|----------|
| Population (2018)             | 17,372   | 109,908  | 206,843  |
| Population Growth (2018-2023) | 13.28%   | 13.5%    | 13.56%   |
| Ex