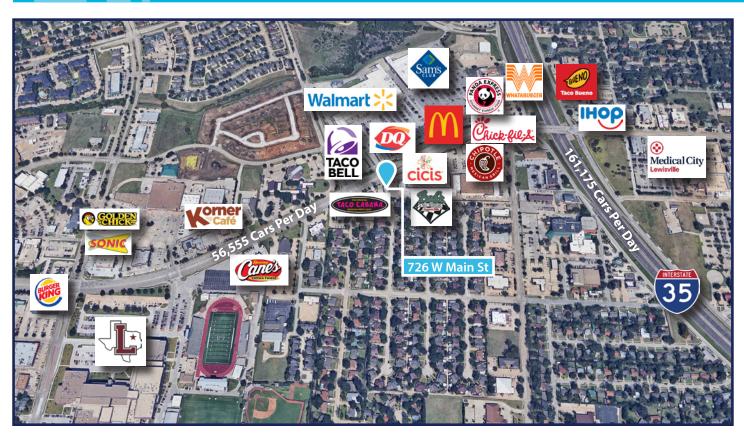

### **Location Highlights**

Completely renovated in 2016 Across street from WalMart Super Center, and Sam's Club Morning side of the street .3 miles to I-35 .5 miles to Lewisville Highschool (Enrollment over 4,300 students in 11th and 12th grade) 56,555 cars per day on FM 1171