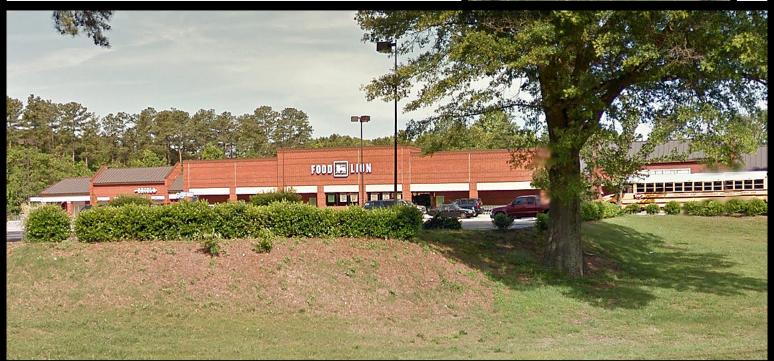

## PORT WALTHALL

15700-15702 JEFFERSON DAVIS HWY | COLONIAL HEIGHTS, VA 23834

## **FEATURES**

- 3,300 SF & 10,900 SF retail space available.
- ±0.294 to 1.37 Acre Outparcels for sale.
- 48,000 SF neighborhood center fronting Jeff Davis Highway.
- Anchored by *Food Lion*.
- Close proximity and easy access to I-95.
- Two entrance points on Jeff Davis Highway.
- Signage available.
- Direct access to Ruffin Mill Industrial Park.
- Two entry points from Jeff Davis Highway.
- Close proximity to Fort Lee.