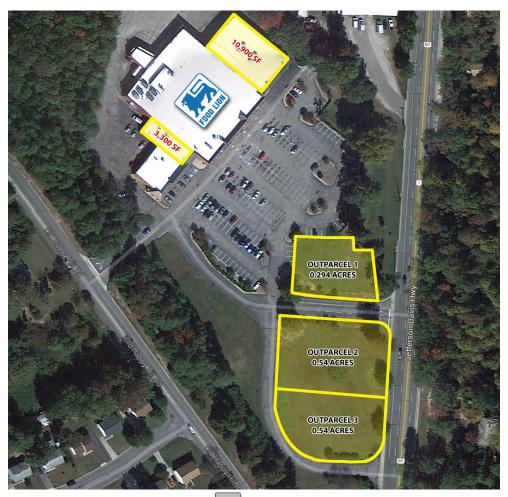

## AERIAL / SITE PLAN

Outparcels located in Chesterfield County

Port Walthall

Last Modified 11/06/17

 $Page\ 2\ of\ 3 \qquad \text{Information contained herein was provided by sources believed to be reliable, Taylor Long Properties makes no representation, expressed or implied, as to its accuracy and said information is subject to errors, omissions or changes$ 