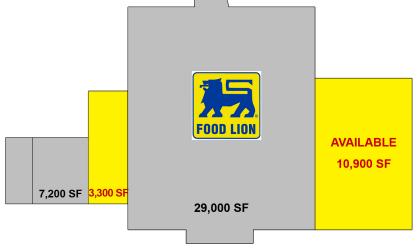

## **FEATURES**

- 3,300 SF & 10,900 SF retail space available.
- ±0.294 to 1.37 Acre Outparcels for sale.
- 48,000 SF neighborhood center fronting Jeff Davis Highway.
- Anchored by *Food Lion*.
- Close proximity and easy access to I-95.
- Two entrance points on Jeff Davis Highway.
- Signage available.
- Direct access to Ruffin Mill Industrial Park.
- Two entry points from Jeff Davis Highway.
- Close proximity to Fort Lee.