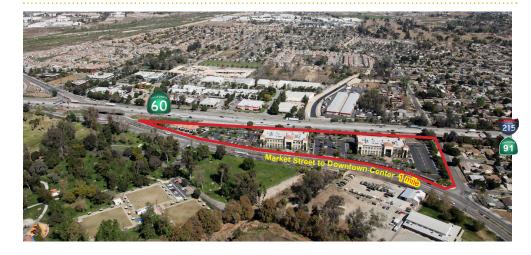

Market Street Corporate Center is located adjacent to the on/off ramp to the 60 freeway with great visibility at the 60/91/215 freeway interchange, providing direct commutes to/from Los Angeles, Orange, and San Diego Counties.

Market Street Corporate Center is in immediate proximity to Riverside's downtown civic center with numerous restaurants, retail amenities, hotels and business services. The project offers free surface parking at a ratio of 4:1,000 - a rare and desirable benefit for a professional office location in the downtown core.