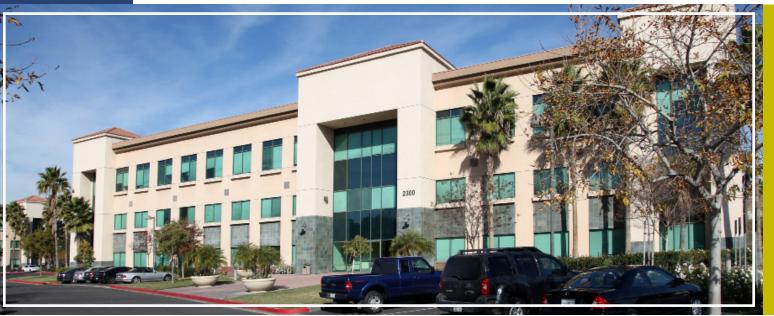

## 2190, 2280 & 2300 Market Street, Riverside, CA

**Market Street Corporate Center** is a 133,577-square-foot Class A office project featuring one (1) 6,290-square-foot medical/office building and two (2) 3-story, ±63,500-square-foot professional office buildings. The 3-story buildings boast a 2-story atrium lobby, attractive finishes and flexible floorplates. The buildings are equipped with state-of-the-art HVAC and security systems.

**2300 Market Street, Riverside, CA** 63,804 Square Feet Class A Office

Suite 100 ±11,747 SF TBD