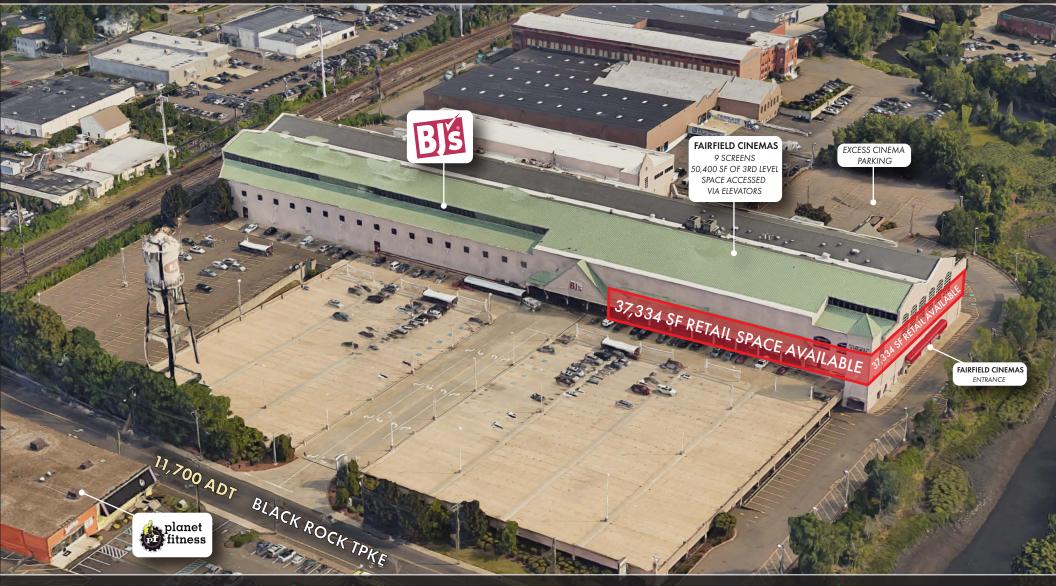

### Site Overview

Retail level space with 267 parking spaces.

Across the street from the Fairfield Metro train station servicing the Metro-North line. Exit 24 off I-95.

Size: 37,334 SF Retail Space

Possession: Immediate

Rate: Upon Request