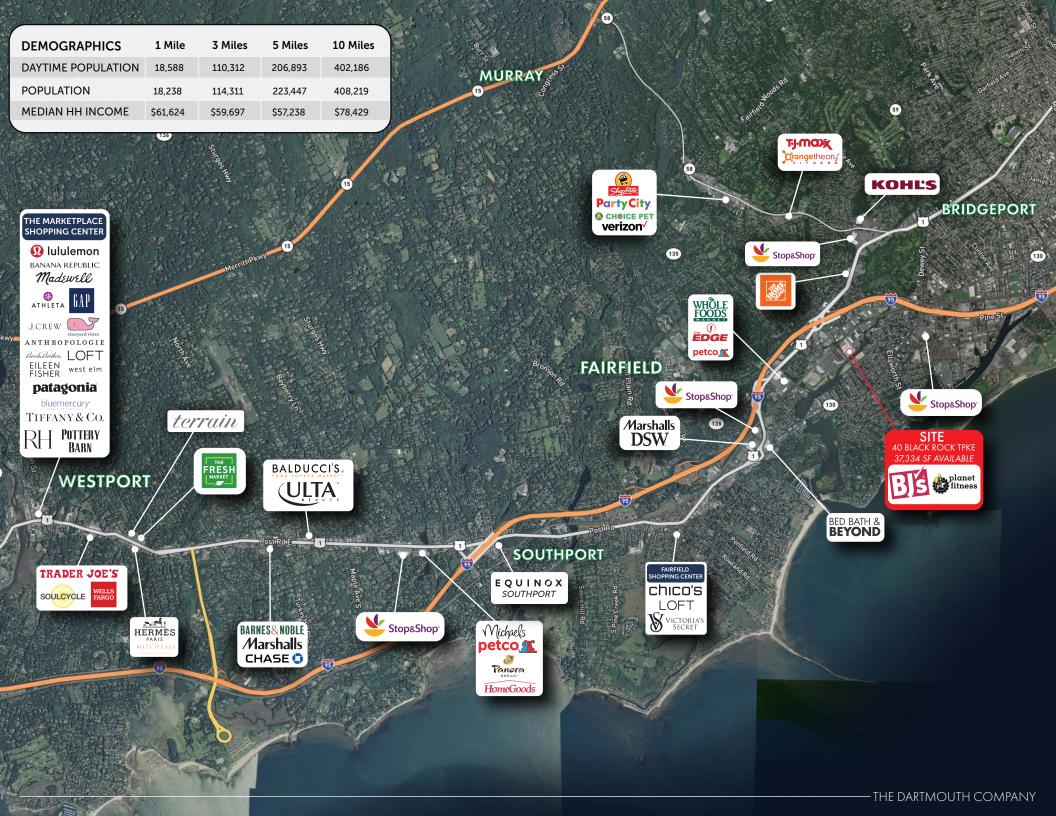

## Demographics

|                    | 1M       | 3M       | 5M       | 10M      |
|--------------------|----------|----------|----------|----------|
| Daytime Population | 18,588   | 110,312  | 206,893  | 402,186  |
| Population         | 18,238   | 114,311  | 223,447  | 408,219  |
| Median HH Income   | \$61,624 | \$59,697 | \$57,238 | \$78,429 |

### Nearby Retailers