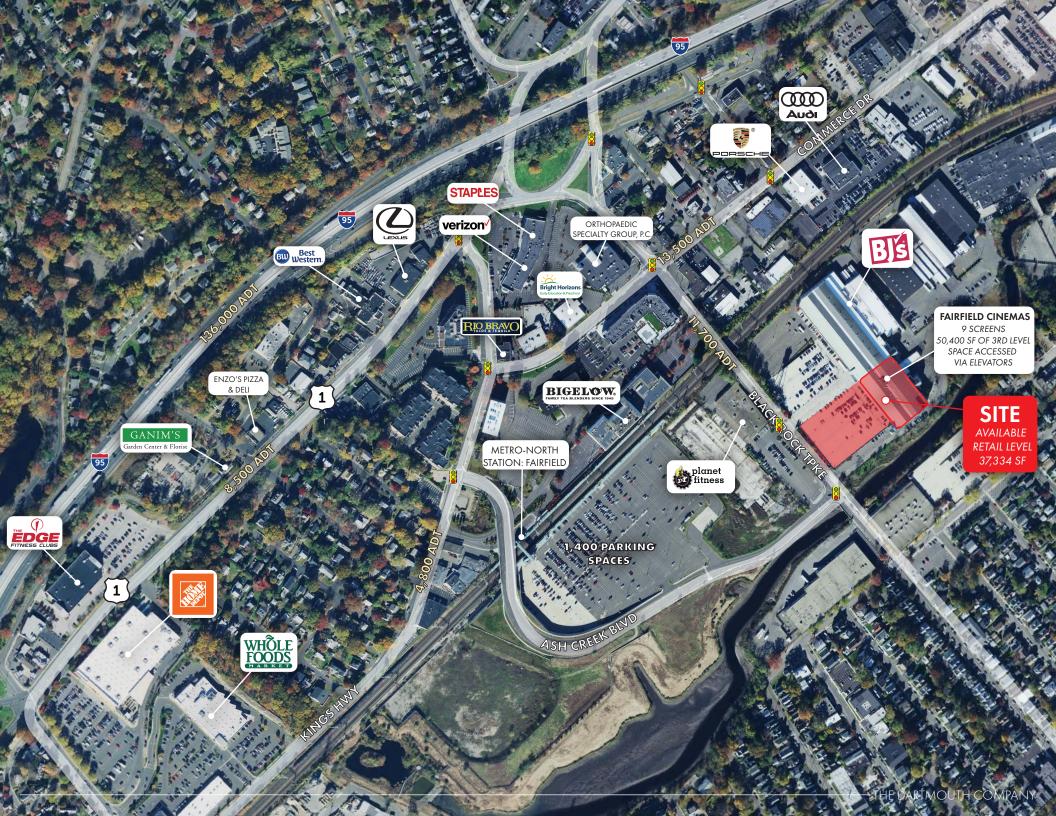

NACO JMASTROMONACO@DARTCO.COM

**MIKE HUBBARD** MHUBBARD@DARTCO.COM

PETE CONSIDINE PCONSIDINE@DARTCO.COM DAVID SMOOKLER DSMOOKLER@DARTCO.COM

PETER LYONS PLYONS@DARTCO.COM



### Site Overview

Retail level space with 267 parking spaces.

Across the street from the Fairfield Metro train station servicing the Metro-North line. Exit 24 off I-95.

Size: 37,334 SF Retail Space

Possession: Immediate

Rate: Upon Request

## Demographics

|                    | 1M       | 3M       | 5M       | 10M      |
|--------------------|----------|----------|----------|----------|
| Daytime Population | 18,588   | 110,312  | 206,893  | 402,186  |
| Population         | 18,238   | 114,311  | 223,447  | 408,219  |
| Median HH Income   | \$61,624 | \$59,697 | \$57,238 | \$78,429 |

### Nearby Retailers









# 40 BLACK ROCK TURNPIKE

JOE MASTROMONACO JMASTROMONACO@DARTCO.COM PETE CONSIDINE PCONSIDINE@DARTCO.COM DAVID SMOOKLER DSMOOKLER@DARTCO.COM

MIKE HUBBARD MHUBBARD@DARTCO.COM PETER LYONS PLYONS@DARTCO.COM



8 WRIGHT STREET | SUITE 107 WESTPORT, CONNECTICUT 06880 203.618.1212 | WWW.DARTCO.COM