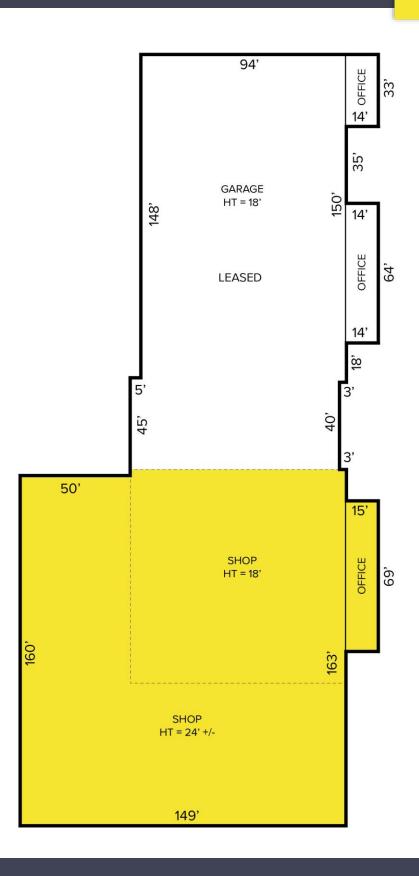

### 787-807 Doheny Drive – Northville Twp, Michigan

Industrial For Sale or Lease

24,380-44,480 Square Feet AVAILABLE

Site Plan

**✓** 

STEVE GORDON (248) 948 0101 sgordon@signatureassociates.com DAVE MILLER (248) 948 4183 dmiller@signatureassociates.com SIGNATURE ASSOCIATES
One Towne Square, Suite 1200
Southfield, MI 48076
www.signatureassociates.com

### 787-807 Doheny Drive – Northville Twp, Michigan

Industrial For Sale or Lease

24,380-44,480 Square Feet AVAILABLE

Site Plan

For more information, please contact:

STEVE GORDON (248) 948 0101 sgordon@signatureassociates.com **DAVE MILLER** (248) 948 4183 dmiller@signatureassociates.com