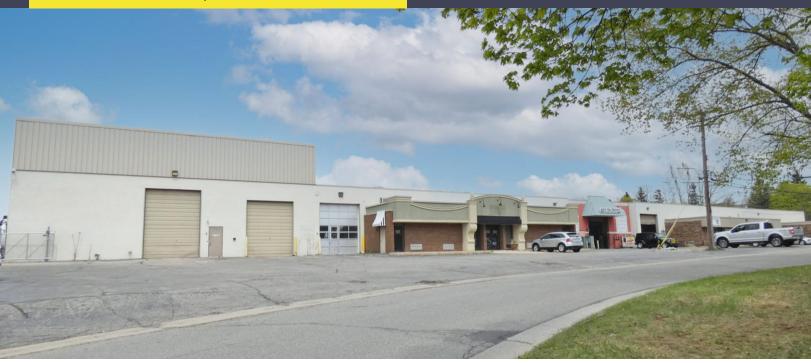

# 787-807 DOHENY DRIVE NORTHVILLE TWP, MICHIGAN

INDUSTRIAL FOR SALE OR LEASE 24,380-44,480 Square Feet Available

#### **PROPERTY FEATURES**

- Total of 44,480 square feet
- 24,380 square feet available with 5,000 square feet of office
- 16' 26' clear height
- (4) 12x14, 12x16 grade level doors
- (1) 20-ton, 13.2' under crane
- Zoned Consumer Industrial
- 1.99 acres
- Mezzanine and site fencing
- 44 parking spaces total
- 1200 amps, 480 volts, 3-phase power with air lines
- East unit leased to 2/1/24 with one option to renew for 36 or 60 months
- Lease Rate: \$5.95/sq. ft. NNN
- Sale Price: \$2,600,000 (\$58.45/sq. ft.)