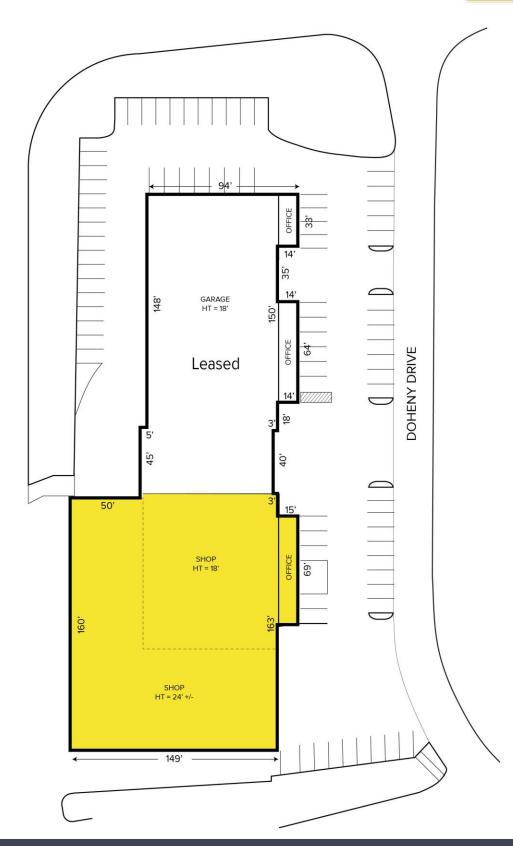

### 787-807 Doheny Drive – Northville Twp, Michigan

Industrial For Sale or Lease

24,380-44,480 Square Feet AVAILABLE

Site Plan

**✓** 

STEVE GORDON (248) 948 0101 sgordon@signatureassociates.com DAVE MILLER (248) 948 4183 dmiller@signatureassociates.com SIGNATURE ASSOCIATES
One Towne Square, Suite 1200
Southfield, MI 48076
www.signatureassociates.com

### 787-807 Doheny Drive – Northville Twp, Michigan

Industrial For Sale or Lease

24,380-44,480 Square Feet AVAILABLE

Site Plan

For more information, please contact:

STEVE GORDON (248) 948 0101 sgordon@signatureassociates.com **DAVE MILLER** (248) 948 4183 dmiller@signatureassociates.com