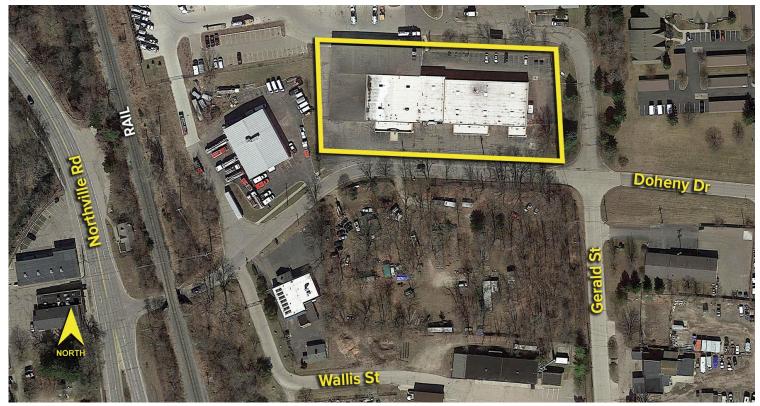

## 787-807 Doheny Drive – Northville Twp, Michigan

Industrial For Sale or Lease

24,380-44,480 Square Feet AVAILABLE

#### **Aerial Views**

For more information, please contact:

**STEVE GORDON** (248) 948 0101 sgordon@signatureassociates.com

DAVE MILLER (248) 948 4183 dmiller@signatureassociates.com SIGNATURE ASSOCIATES

One Towne Square, Suite 1200 Southfield, MI 48076 www.signatureassociates.com