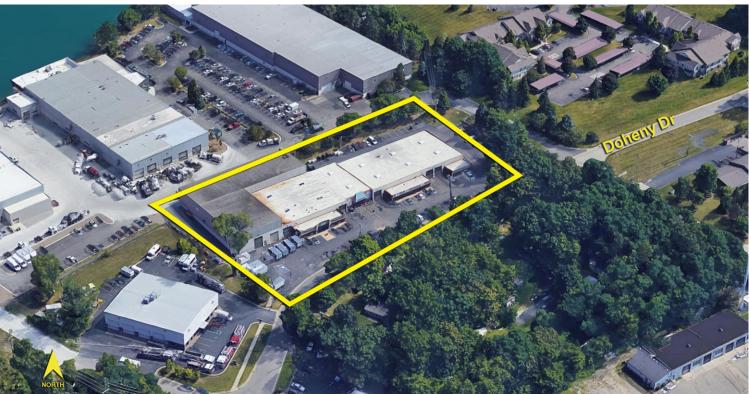

## 787-807 Doheny Drive – Northville Twp, Michigan

Industrial For Sale or Lease

24,380-44,480 Square Feet AVAILABLE

#### **Aerial Views**

For more information, please contact:

**STEVE GORDON** (248) 948 0101 sgordon@signatureassociates.com

DAVE MILLER (248) 948 4183 dmiller@signatureassociates.com SIGNATURE ASSOCIATES

One Towne Square, Suite 1200 Southfield, MI 48076 www.signatureassociates.com