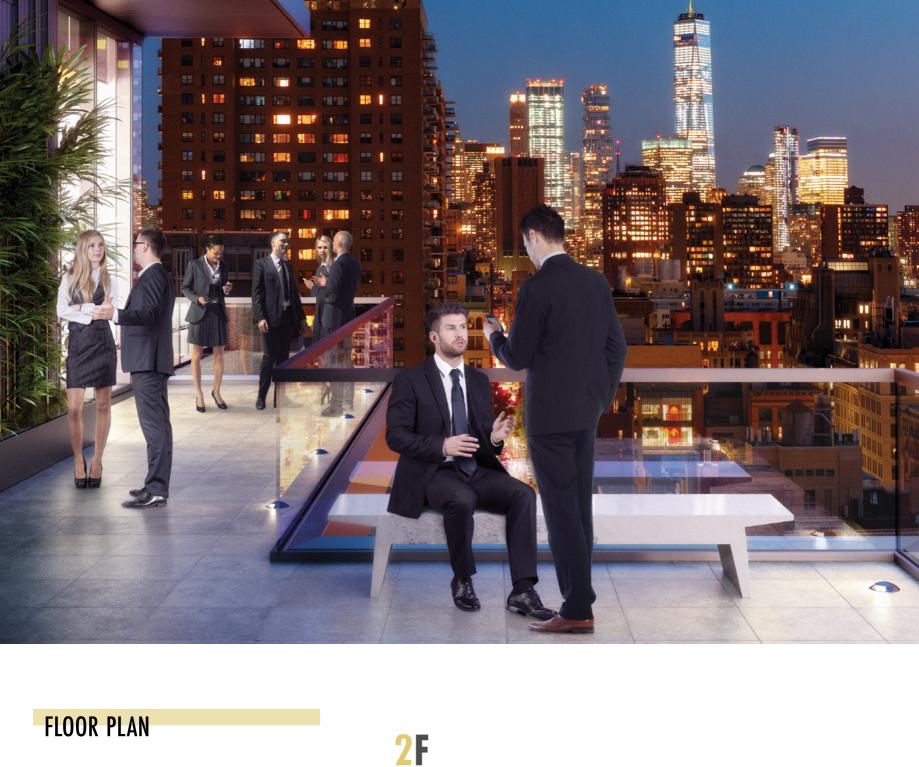

# NEWEST, COOLEST BOUTIQUE BUILDING IN NYC'S SILICON ALLEY

# **FEATURES**

- New construction 2 blocks from Union Square
- Floor-to-ceiling glass
- Multiple floors with private, outdoor space
- Private tenant garden
- Conference facility
- Bike storage

**FLOOR DATA** 