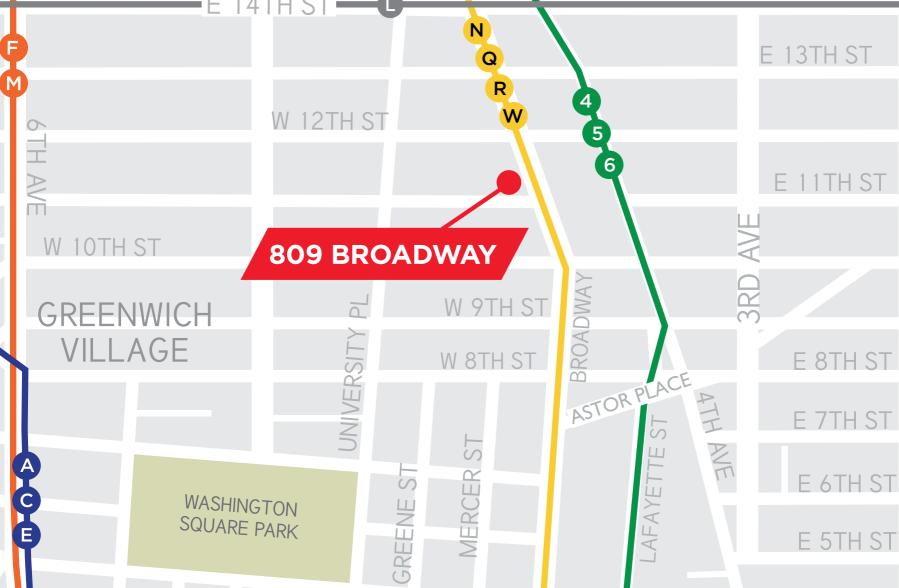

0000

3,190 RSF

AREA MAP

W 16TH ST

W 15TH ST

14TH ST

E 15TH ST

UNION SQUARE