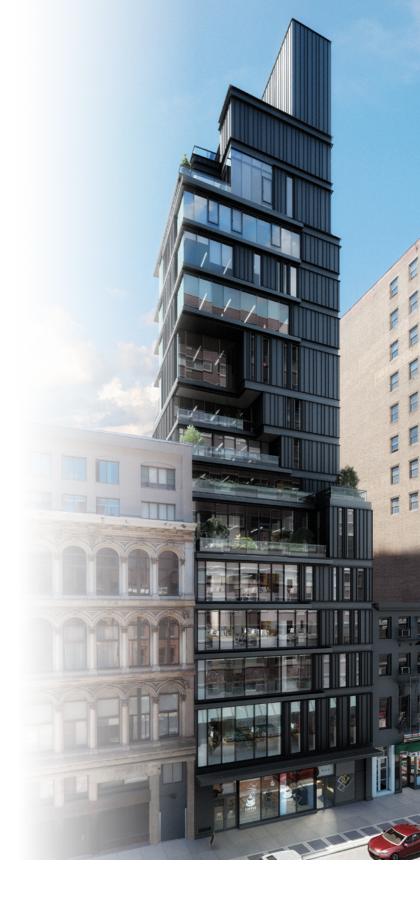

# NEWEST, COOLEST BOUTIQUE BUILDING IN NYC'S SILICON ALLEY

# **FEATURES**

- New construction 2 blocks from Union Square
- Floor-to-ceiling glass
- Multiple floors with private, outdoor space
- Private tenant garden
- Conference facility
- Bike storage

**FLOOR DATA** 