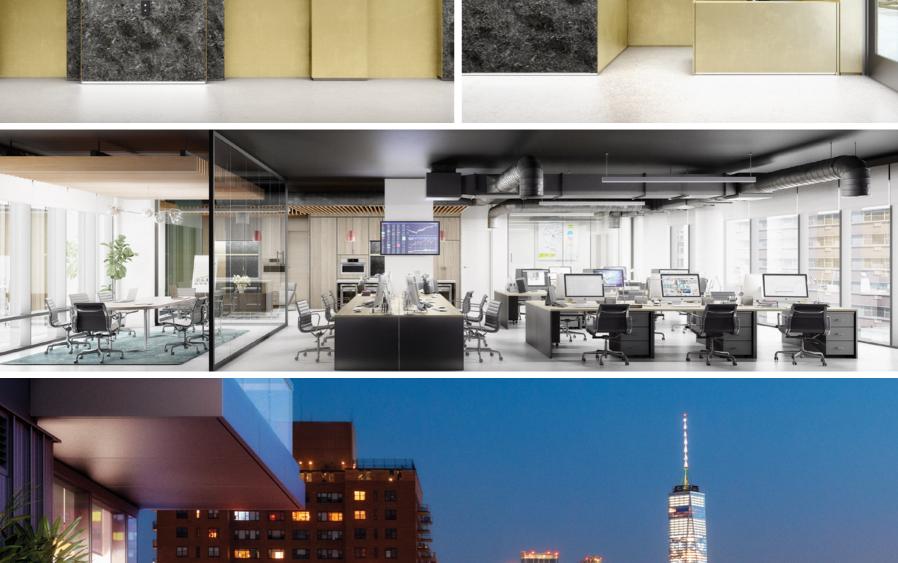

# **FEATURES**

- New construction 2 blocks from Union Square
- Floor-to-ceiling glass
- Multiple floors with private, outdoor space
- Private tenant garden
- Conference facility
- Bike storage

**FLOOR DATA** 