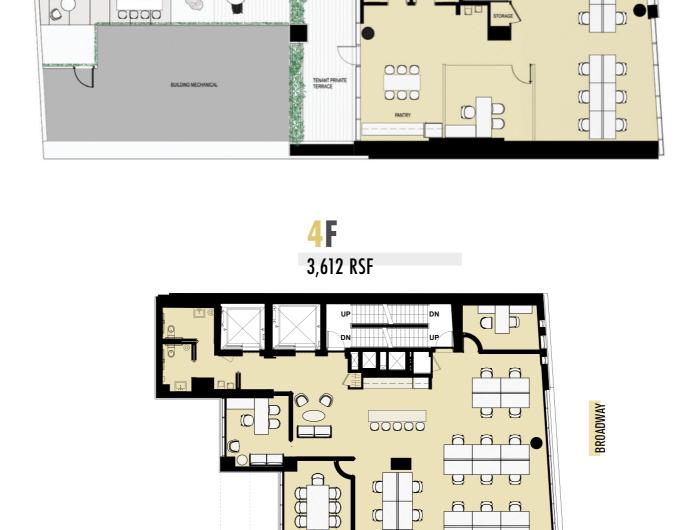

# **OFFICE FLOORS RSF OUTDOOR SPACE SLAB HEIGHT** 15' 3" 3,190 2 3 3,612 11' 3,612 4 11' 11' 5 3,612 VIEW FLOOR PLAN 3,345 <del>15′ 3″</del> **VIEW FLOOR PLAN** 2,508 **LEASED** 11' **VIEW FLOOR PLAN** 9 2,396 11' 15′ 3″ 1,734 10 1,895 11' 11 12 1,895 11'