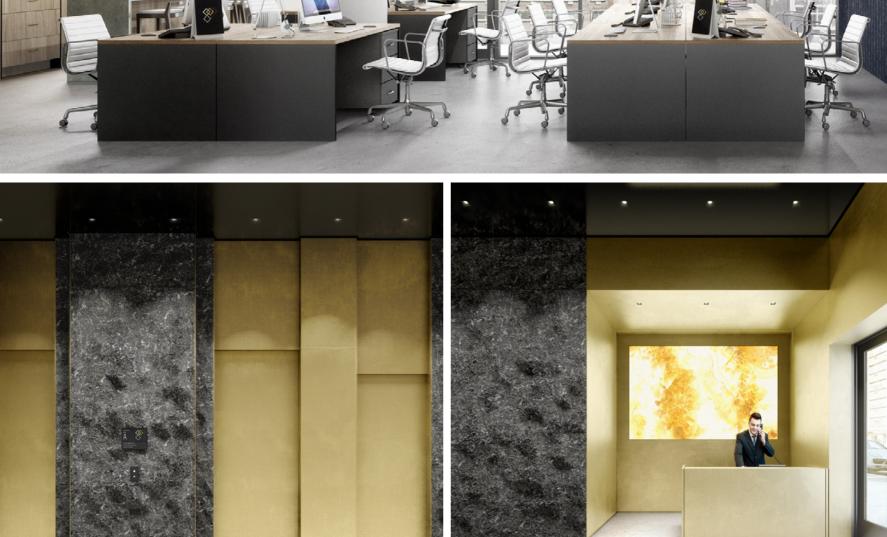

# **FEATURES**

- New construction 2 blocks from Union Square
- Floor-to-ceiling glass
- Multiple floors with private, outdoor space
- Private tenant garden
- Conference facility
- Bike storage

**FLOOR DATA** 