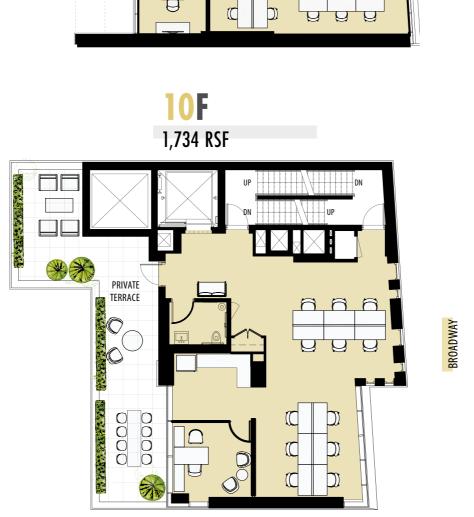

# **OFFICE FLOORS RSF OUTDOOR SPACE SLAB HEIGHT** 15' 3" 3,190 2 3 3,612 11' 3,612 4 11' 11' 5 3,612 VIEW FLOOR PLAN 3,345 <del>15′ 3″</del> **VIEW FLOOR PLAN** 2,508 **LEASED** 11' **VIEW FLOOR PLAN** 9 2,396 11' 15′ 3″ 1,734 10 1,895 11' 11 12 1,895 11'