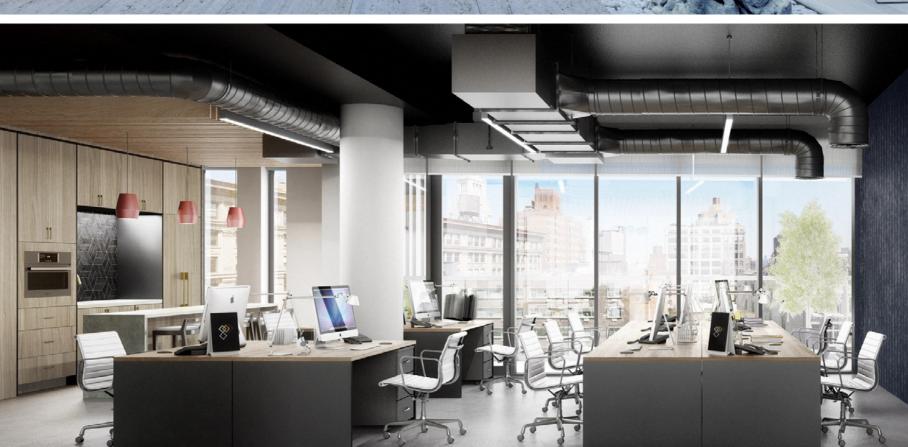

# **FEATURES**

- New construction 2 blocks from Union Square
- Floor-to-ceiling glass
- Multiple floors with private, outdoor space
- Private tenant garden
- Conference facility
- Bike storage

**FLOOR DATA** 