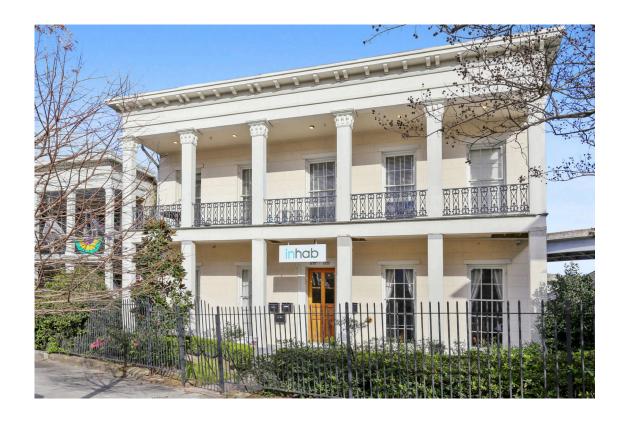

### 1222 Annunciation Street 2,190 SF of Office Space

#### **EXECUTIVE SUMMARY**

1222 Annunciation is a renovated historic Greek Revival mansion boasting 2,190 SF of office space. The property is conveniently located near the Pontchartrain Expressway/U.S. 90 and the I-10 on ramp. Eight covered parking spaces and six uncovered parking spaces are located on-site. The first floor is comprised of five office spaces and two bathrooms, with four additional offices, a conference room and two bathrooms on the second floor.

#### PROPERTY OVERVIEW

- Two stories totaling 2,190 SF of office space
- \$25 PSF Gross
- Zoned HU-MU
- Close proximity to Pontchartrain Expressway/U.S. 90
- Renovated historic Greek Revival mansion
- 14 off-street parking spaces
- Located 4 blocks off the St. Charles + Erato Streetcar Line