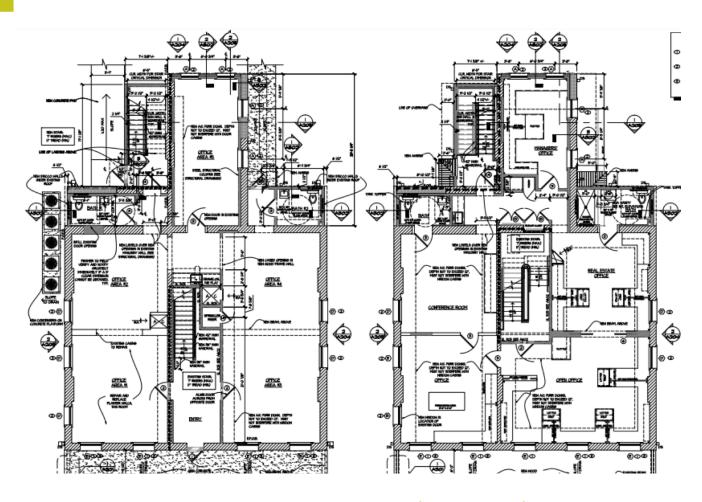

e spaces and two bathrooms, with four additional offices, a conference room and two bathrooms on the second floor.

Priced at \$25 PSF Gross, this property is zoned HU-MU. The space is located in the scenic Lower Garden District and steps away from the thriving Warehouse District.

There are a variety of notable restaurants and retail nearby, including Bakery Bar, Modern Market, Thalia, French Truck Coffee, and Satsuma Café.









#### PROPERTY OVERVIEW

- Two stories totaling 2,190 SF of office space
- \$25 PSF Gross
- Zoned HU-MU
- Close proximity to Pontchartrain Expressway/U.S. 90
- Renovated historic Greek Revival mansion
- 14 off-street parking spaces
- Located 4 blocks off the St. Charles + Erato Streetcar Line



### 1222 Annunciation Street 2,190 SF of Office Space

SITE PLAN





### 1222 Annunciation Street 2,190 SF of Office Space

#### **NOTABLE NEARBY**



### Surrounding Locations:

- 1. Pontchartrain Expressway
- 2. Bakery Bar
- 3. Modern Market
- 4. French Truck Coffe
- 5. Barrel Proof
- 6. Blue Giant Chinese
- 7. Satsuma Café
- 8. Thalia

### **Demographic Statistics**

| Proximity:        | 1 mile | 3 miles |   |
|-------------------|--------|---------|---|
| Total Population: | 19,951 | 199,805 | 3 |
| Median Age:       | 36.88  | 35.69   |   |
| Households:       | 10,445 | 86,143  | 1 |



### 1222 Annunciation Street 2,190 SF of Office Space

#### **CONTACT US**



For Additional Information: **CONTACT: TIM THOMPSON** 504.913.0462 Mobile Tim@UrbanProperties.com 504.264.6145 x1 Office



CONTACT: HENRY SHORTESS 225.963.0115 Mobile Henry@UrbanPropert