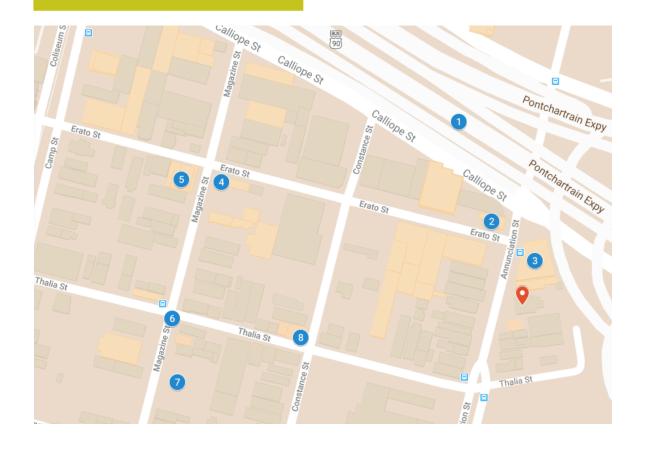

### 1222 Annunciation Street 2,190 SF of Office Space

SITE PLAN

#### **NOTABLE NEARBY**

### Surrounding Locations:

- 1. Pontchartrain Expressway
- 2. Bakery Bar
- 3. Modern Market
- 4. French Truck Coffe
- 5. Barrel Proof
- 6. Blue Giant Chinese
- 7. Satsuma Café
- 8. Thalia