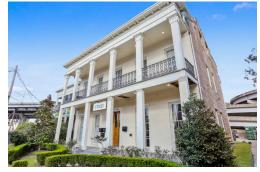

### 1222 Annunciation Street 2,190 SF of Office Space

#### **EXECUTIVE SUMMARY**

1222 Annunciation is a renovated historic Greek Revival mansion boasting 2,190 SF of office space. The property is conveniently located near the Pontchartrain Expressway/U.S. 90 and the I-10 on ramp. Eight covered parking spaces and six uncovered parking spaces are located on-site. The first floor is comprised of five office spaces and two bathrooms, with four additional offices, a conference room and two bathrooms on the second floor.

#### PROPERTY OVERVIEW

- Two stories totaling 2,190 SF of office space
- \$25 PSF Gross
- Zoned HU-MU
- Close proximity to Pontchartrain Expressway/U.S. 90
- Renovated historic Greek Revival mansion
- 14 off-street parking spaces
- Located 4 blocks off the St. Charles + Erato Streetcar Line