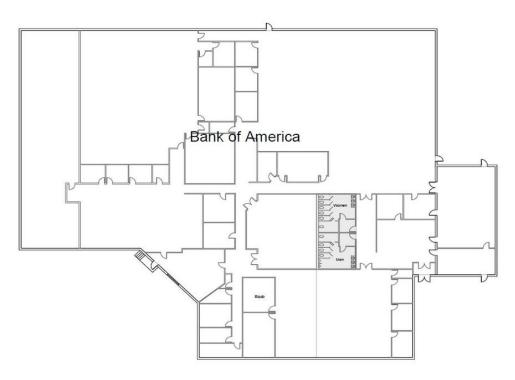

KS                 | One dock-high loading door<br>located in the rear of the<br>building.                                                    |
| PARKING                       | 92 paved spots, expandable                                                                                               |
| TENANT IMPROVEMENT            | \$20/SF                                                                                                                  |
| LEASE RATE                    | \$15.50/SF NNN                                                                                                           |
| NNN EXPENSES (2018 ESTIMATED) | CAMS: \$2.85<br>R.E. Taxes: \$2.33<br>Total: \$5.18/SF<br>Tenant pays all utilities<br>including: water, sewer, gas      |









## **FLOOR PLAN**





🔇 207.772.1333 🌐 www.boulos.com

# FOR LEASE | OFFICE SPACE 65 GANNETT DR SOUTH PORTLAND, ME 04106





#### CONTACT US



BRICE O'CONNOR Associate Broker +1 207.553.1725 D +1 603.674.2272 C boconnor@boulos.com



#### DREW SIGFRIDSON, SIOR

www.boulos.com

Managing Director +1 207.772.1333 D +1 207.831.5838 C dsigfridson@boulos.com

©2019 The Boulos Company, Inc. All rights reserved. This information has been obtained from sources believed reliable, but has not been verified for accuracy or completeness. You should conduct a careful, independent investigation of the property and verify all information. Any reliance on this information is solely at your own risk. The Boulos Company and The Boulos Company logo are service marks of The Boulos Company, Inc. All other marks displayed on th