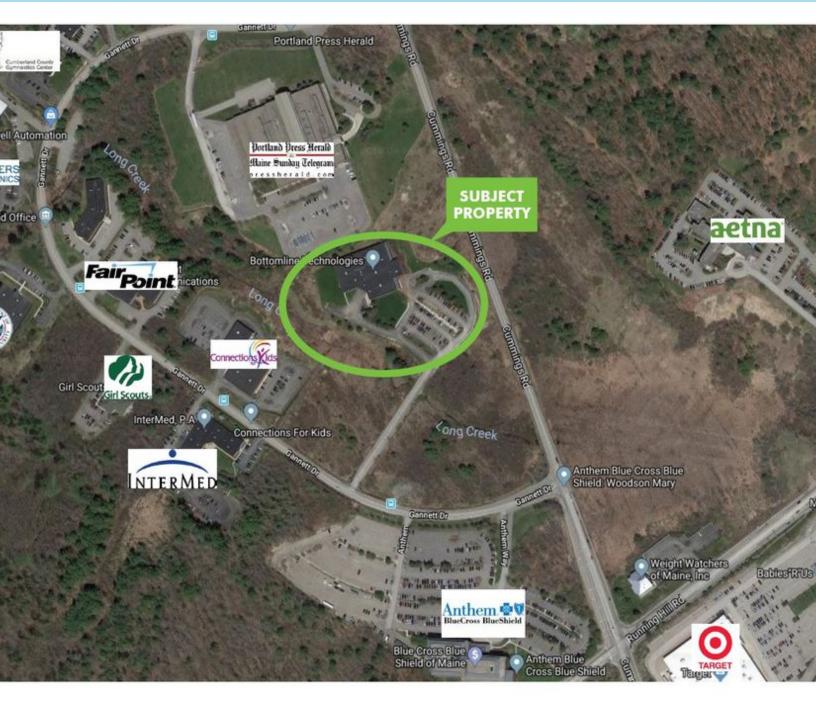

# FOR LEASE | CLASS A OFFICE FOR LEASE

65 GANNETT DR, SOUTH PORTLAND, ME 04106

#### PROPERTY SUMMARY

- 34,348± sf Class A office building
- Ample on-site parking
- Easy access from the Maine Turnpike and I-295
- Potential to do an expansion on this property, including additional parking
- Ideal for single tenant occupancy
- Available Fall 2019
- Lease Rate: \$15.50/SF NNN