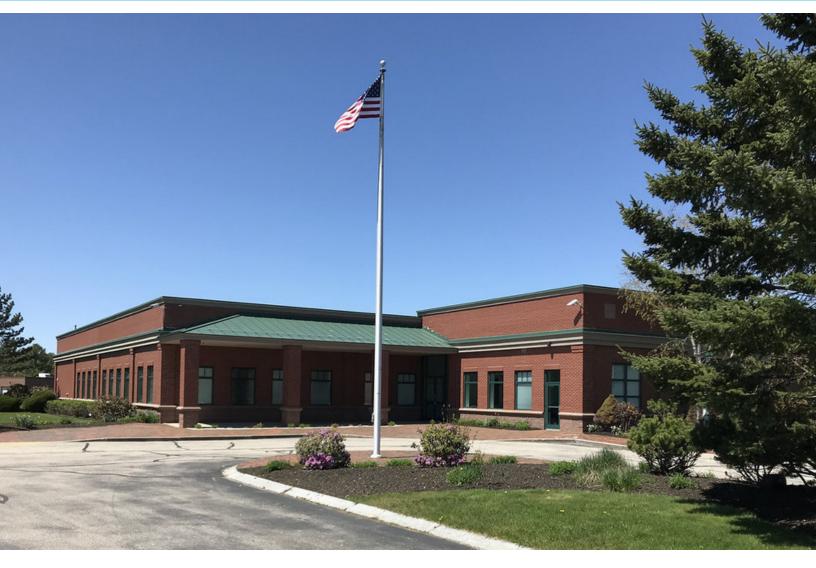

# FOR LEASE | CLASS A OFFICE FOR LEASE

65 GANNETT DR, SOUTH PORTLAND, ME 04106

#### PROPERTY SUMMARY

- 34,348± sf Class A office building
- Ample on-site parking
- Easy access from the Maine Turnpike and I-295
- Potential to do an expansion on this property, including additional parking
- Ideal for single tenant occupancy
- Available Fall 2019
- Lease Rate: \$15.50/SF NNN

### **PROPERTY DETAILS**

| OWNER                         | J.B Brown & Sons                                                                                                         |
|-------------------------------|--------------------------------------------------------------------------------------------------------------------------|
| BUILDING SIZE                 | 34,348 SF± SF Total                                                                                                      |
| NO. OF STORIES                | One (1)                                                                                                                  |
| YEAR BUILT                    | 1997                                                                                                                     |
| LAND AREA                     | 11.43± acres                                                                                                             |
| ZONING                        | IL (Light Industrial)                                                                                                    |
| CONSTRUCTION                  | Steel frame, concrete slab foundation and brick facade                                                                   |
| HVAC                          | Gas-fired forced hot air heat<br>with rooftop mounted AC<br>units.                                                       |
| LIGHTING                      | Fluorescent fixtures on the interior, LED on the exterior and parking lot.                                               |
| ELECTRICAL                    | Building is fed by 2 main 600<br>amp, 3-phase electrical panels<br>with a future potential<br>expansion for a 3rd panel. |
| SPRINKLER                     | Yes throughout, including an<br>existing FM-200 suppression<br>system for a large raised floor<br>server room.           |
| CEILING HEIGHT                | 12' ±                                                                                                                    |
| ROOF                          | Flat, rubber membrane                                                                                                    |
| WINDOWS                       | Aluminum double pane<br>windows, several skylights<br>bringing in natural light.                                         |
| LOADING DOCKS                 | One dock-high loading door<br>located in the rear of the<br>building.                                                    |
| PARKING                       | 92 paved spots, expandable                                                                                               |
| TENANT IMPROVEMENT            | \$20/SF                                                                                                                  |
| LEASE RATE                    | \$15.50/SF NNN                                                                                                           |
| NNN EXPENSES (2018 ESTIMATED) | CAMS: \$2.85<br>R.E. Taxes: \$2.33<br>Total: \$5.18/SF<br>Tenant pays all utilities<br>including: water, sewer, gas      |