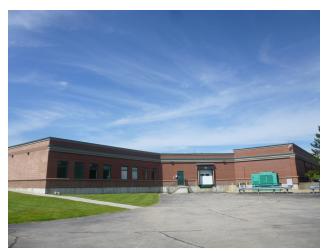

# FOR LEASE | CLASS A OFFICE FOR LEASE

65 GANNETT DR, SOUTH PORTLAND, ME 04106

#### PROPERTY SUMMARY

- 34,348± sf Class A office building
- Ample on-site parking
- Easy access from the Maine Turnpike and I-295
- Potential to do an expansion on this property, including additional parking
- Ideal for single tenant occupancy
- Available Fall 2019
- Lease Rate: \$15.50/SF NNN

### **PROPERTY DETAILS**

| OWNER                         | J.B Brown & Sons                                                                                                         |
|-------------------------------|--------------------------------------------------------------------------------------------------------------------------|
| BUILDING SIZE                 | 34,348 SF± SF Total                                                                                                      |
| NO. OF STORIES                | One (1)                                                                                                                  |
| YEAR BUILT                    | 1997                                                                                                                     |
| LAND AREA                     | 11.43± acres                                                                                                             |
| ZONING                        | IL (Light Industrial)                                                                                                    |
| CONSTRUCTION                  | Steel frame, concrete slab foundation and brick facade                                                                   |
| HVAC                          | Gas-fired forced hot air heat<br>with rooftop mounted AC<br>units.                                                       |
| LIGHTING                      | Fluorescent fixtures on the interior, LED on the exterior and parking lot.                                               |
| ELECTRICAL                    | Building is fed by 2 main 600<br>amp, 3-phase electrical panels<br>with a future potential<br>expansion for a 3rd panel. |
| SPRINKLER                     | Yes throughout, including an<br>existing FM-200 suppression<br>system for a large raised floor<br>server room.           |
| CEILING HEIGHT                | 12' ±                                                                                                                    |
| ROOF                          | Flat, rubber membrane                                                                                                    |
| WINDOWS                       | Aluminum double pane<br>windows, several skylights<br>bringing in natural light.                                         |
| LOADING DOCKS                 | One dock-high loading door<br>located in the rear of the<br>building.                                                    |
| PARKING                       | 92 paved spots, expandable                                                                                               |
| TENANT IMPROVEMENT            | \$20/SF                                                                                                                  |
| LEASE RATE                    | \$15.50/SF NNN                                                                                                           |
| NNN EXPENSES (2018 ESTIMATED) | CAMS: \$2.85<br>R.E. Taxes: \$2.33<br>Total: \$5.18/SF<br>Tenant pays all utilities<br>including: water, sewer, gas      |