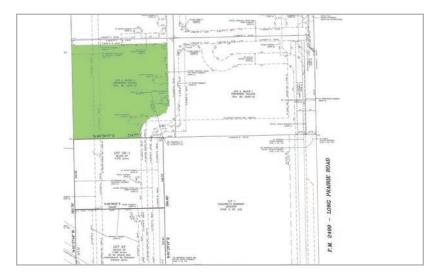

## Location

Firewheel Village 2921 Long Prairie Rd Flower Mound, TX 75022

Net Space Lot 2 - 10934 Sq Ft Lot 3 - 10954 Sq Ft

**Price** \$189,000.00 per lot