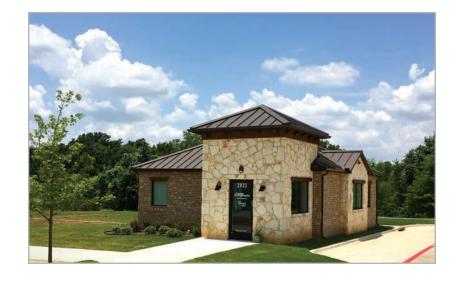

## Location

Firewheel Village 2921 Long Prairie Rd Flower Mound, TX 75022

Net Space Lot 2 - 10934 Sq Ft Lot 3 - 10954 Sq Ft

**Price** \$189,000.00 per lot

## Features

**GREAT OPPORTUNITY. All of the leg work is done.** As long as the developer mirrors/conforms to the approved site plan, they need only obtain a building permit.

- Owner is going to "Condo" the land into 1-2 buildings.
- Site Plan Package DONE
- Platting DONE
- Master Plan DONE
- Zoning DONE
- Ideally located in Flower Mound, with instant accessibility to the entire Metroplex.