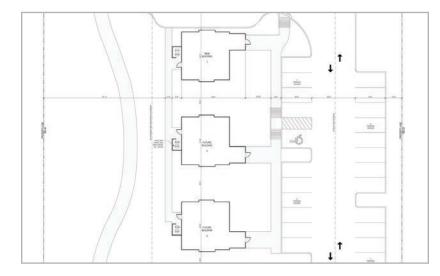

## Location

Firewheel Village 2921 Long Prairie Rd Flower Mound, TX 75022

Net Space Lot 2 - 10934 Sq Ft Lot 3 - 10954 Sq Ft

**Price** \$189,000.00 per lot

## Features

**GREAT OPPORTUNITY. All of the leg work is done.** As long as the developer mirrors/conforms to the approved site plan, they need only obtain a building permit.

- Owner is going to "Condo" the land into 1-2 buildings.
- Site Plan Package DONE
- Platting DONE
- Master Plan DONE
- Zoning DONE
- Ideally located in Flower Mound, with instant accessibility to the entire Metroplex.