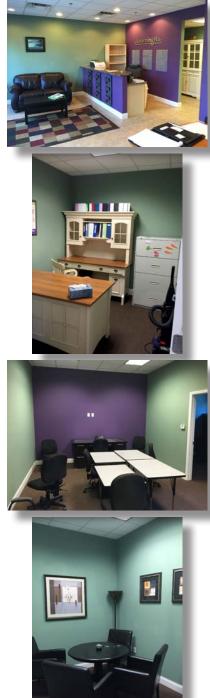

#### THE SPACE

- 2,150± SF office/flex condo
- Two-story suite with high ceilings and modern finishes
- Available immediately
- 5.0/1,000 SF parking ratio
- Significant signage available