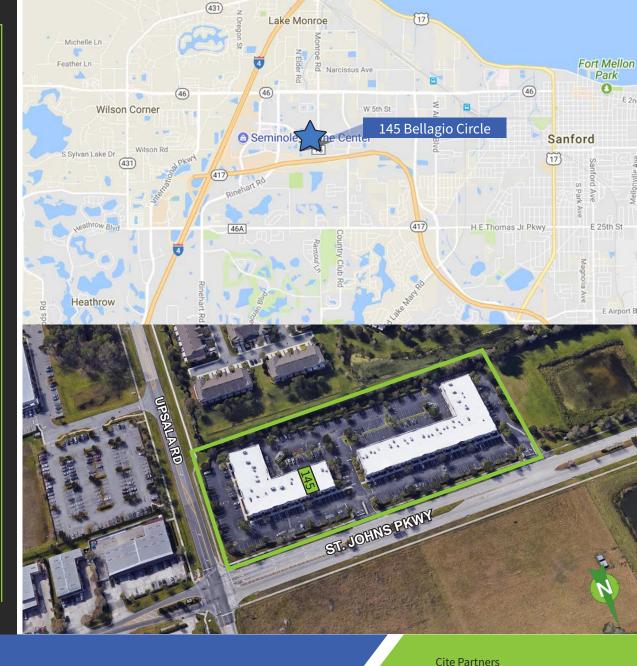

## THE PROPERTY

- The Fountains Market Place
- 75,500± SF retail and professional business center built in 2007
- Frontage along St. Johns Parkway
- Located near the Seminole Town Center Mall
- Great access to Rinehart Road, I-4 and SR 417
- Zoning allows for most uses including office/ medical, showroom, retail, etc.

# 145 Bellagio Circle