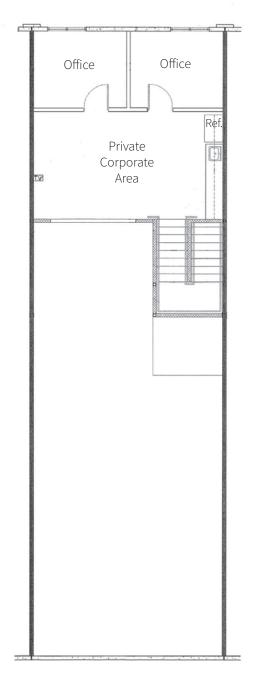

# **FLOOR PLAN**

#### THE SPACE

- 2,150± SF office/flex condo
- Two-story suite with high ceilings and modern finishes
- Available immediately
- 5.0/1,000 SF parking ratio
- Significant signage available