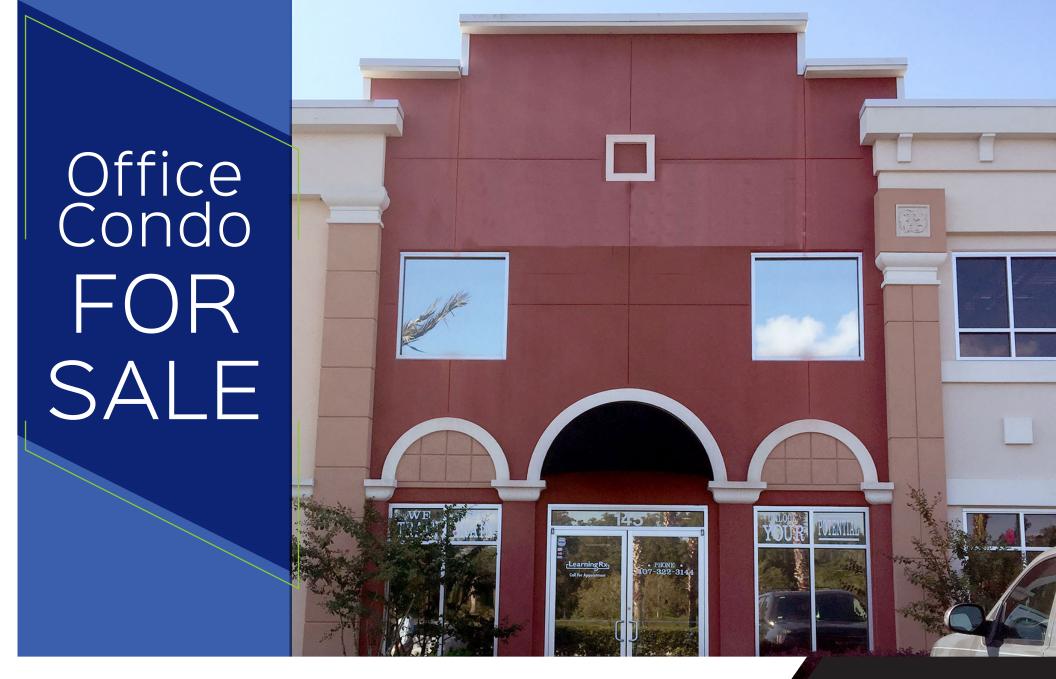

145 BELLAGIO CIRCLE

SANFORD, FL | 2,150± SF AVAILABLE

#### THE SPACE

- 2,150± SF office/flex condo
- Two-story suite with high ceilings and modern finishes
- Available immediately
- 5.0/1,000 SF parking ratio
- Significant signage available