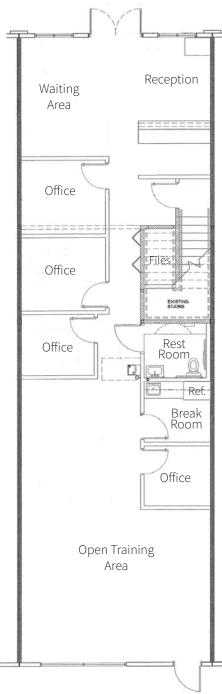

# **FLOOR PLAN**

#### THE SPACE

- 2,150± SF office/flex condo
- Two-story suite with high ceilings and modern finishes
- Available immediately
- 5.0/1,000 SF parking ratio
- Significant signage available