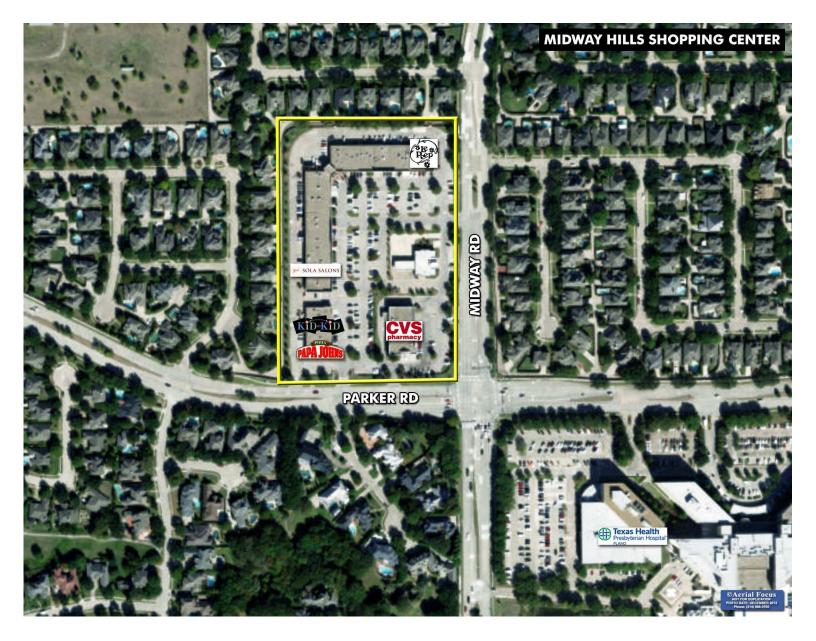

## **Multi-Tenant For Lease**

Total SF: 56,945 Available: 2,450 SF Total Acres: 8.67 Min Contiguous SF: 1,050 Max Contiguous SF: 2,450 NNN Rate: \$9.58 Per SF

Wonderfully located at the Northwest corner of Parker Road and Midway Road, across the street from Presbyterian Hospital of Plano and nestled among beautiful residential neighborhoods. This center was completed in 2004. Midway Hills Village is very well established and a busy shopping center which includes retail, physician's offices, and popular restaurants. Midway Hills Village is the perfect location to meet your business' needs.