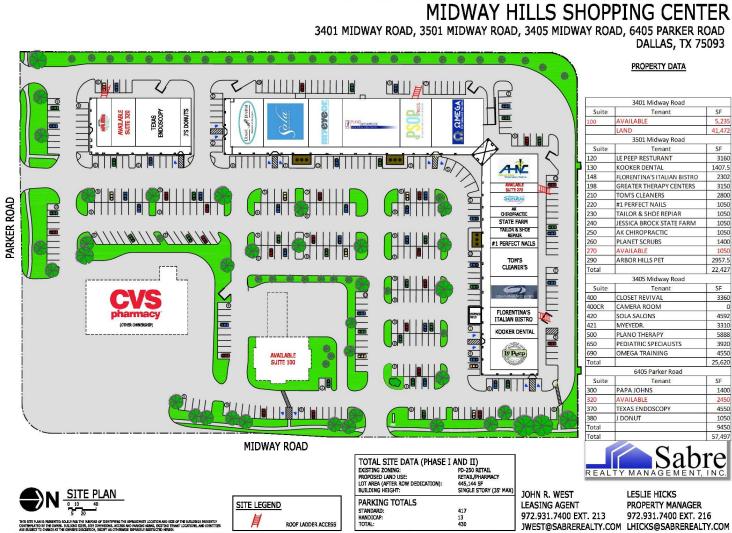

## **Multi-Tenant For Lease**

Total SF: 56,945 Available: 2,450 SF Total Acres: 8.67 Min Contiguous SF: 1,050 Max Contiguous SF: 2,450 NNN Rate: \$9.58 Per SF

Wonderfully located at the Northwest corner of Parker Road and Midway Road, across the street from Presbyterian Hospital of Plano and nestled among beautiful residential neighborhoods. This center was completed in 2004. Midway Hills Village is very well established and a busy shopping center which includes retail, physician's offices, and popular restaurants. Midway Hills Village is the perfect location to meet your business' needs.