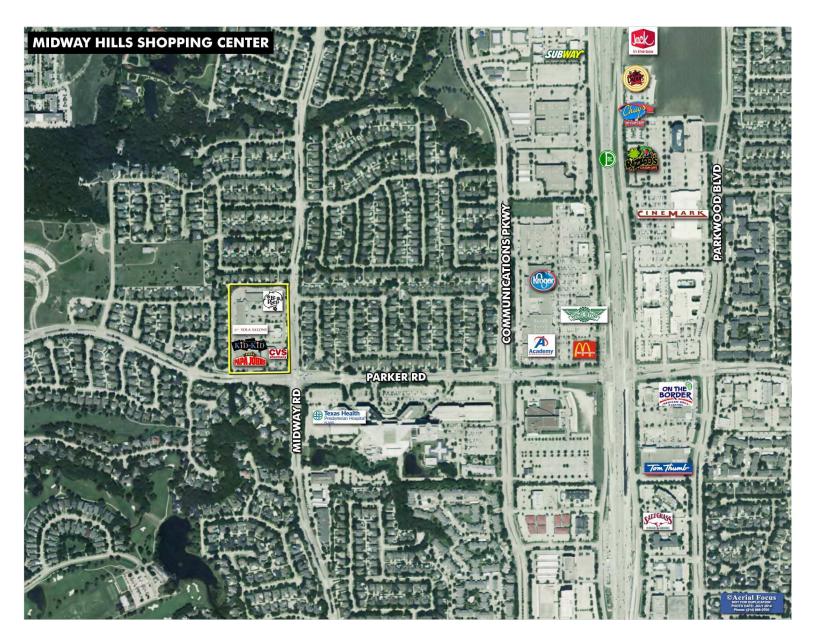

## **Multi-Tenant For Lease**

Total SF: 56,945 Available: 2,450 SF Total Acres: 8.67 Min Contiguous SF: 1,050 Max Contiguous SF: 2,450 NNN Rate: \$9.58 Per SF

Wonderfully located at the Northwest corner of Parker Road and Midway Road, across the street from Presbyterian Hospital of Plano and nestled among beautiful residential neighborhoods. This center was completed in 2004. Midway Hills Village is very well established and a busy shopping center which includes retail, physician's offices, and popular restaurants. Midway Hills Village is the perfect location to meet your business' needs.

## **Traffic Counts**

| Parker Road              | 23,916 CPD |
|--------------------------|------------|
| Midway Road              | 27,884 CPD |
| Year: 2017 Source: TXDOT |            |

John West SVP-Retail Leasing 972-931-7400 x213 jwest@sabrerealty.co **.eslie Hicks** SVP - Property Management i72-931-7400 x216 nicks@sabrerealty.com Dallas/Ft. Worth 16475 Dallas Parkway, Suite 880 Addison, TX 7500