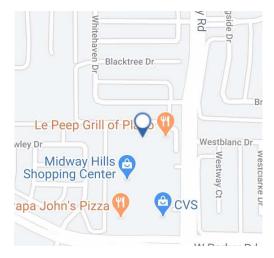

## **Multi-Tenant For Lease**

Total SF: 56,945 Available: 2,450 SF Total Acres: 8.67 Min Contiguous SF: 1,050 Max Contiguous SF: 2,450 NNN Rate: \$9.58 Per SF

Wonderfully located at the Northwest corner of Parker Road and Midway Road, across the street from Presbyterian Hospital of Plano and nestled among beautiful residential neighborhoods. This center was completed in 2004. Midway Hills Village is very well established and a busy shopping center which includes retail, physician's offices, and popular restaurants. Midway Hills Village is the perfect location to meet your business' needs.