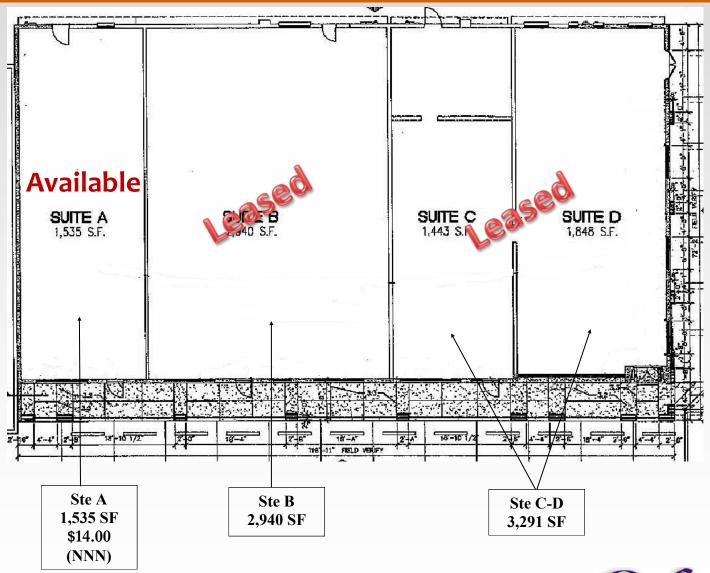

#### Space Available:

• 1,535 SF (see attached building plan)

Lease Rate: \$14.00Lease Type: NNN

• Lease Term: Three (3) - Seven (7) Years

## Building Plan

Exclusively Represented by:

Lori Casey Cameron Casey