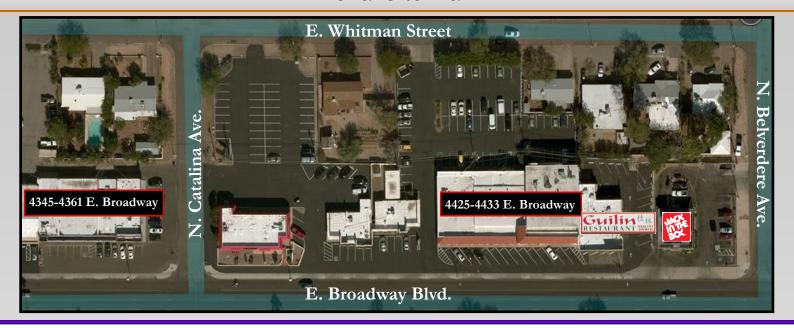

ailable:

• 1,535 SF (see attached building plan)

Lease Rate: \$14.00Lease Type: NNN

• Lease Term: Three (3) - Seven (7) Years

#### **Location Details:**

- Newly Renovated Retail Property
- Located on one of Tucson's busiest retail and office corridors
- Located between two regional malls
- Strong daytime employment base
- Excellent signage and exposure to Broadway Blvd.

### Location Map



**Demographics** 

<u>1Mile</u> <u>3 Miles</u> <u>5 Miles</u>

**<u>Population</u>** 14,590 116,846 273,390

Traffic Count 54,398 cars per day (source) CoStar

2011 radius calculations per CoStar (source)

Exclusively Represented by:

Lori Casey

Cameron Casey



6262 N. Swan Road, Suite 175 Tucson, AZ 85718 Phone (520) 232-0200 Fax (520) 232-0300 www.oxfordrealtyadvisors.com

## Aerial Site Plan



## Building Plan



Exclusively Represented by:

Lori Casey Cameron Casey