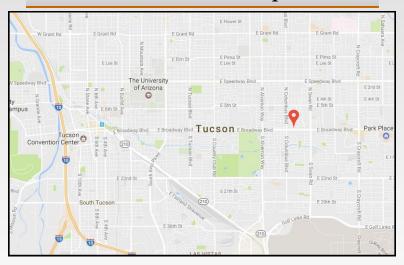

### Location Map

**Demographics** 

<u>1Mile</u> <u>3 Miles</u> <u>5 Miles</u>

**<u>Population</u>** 14,590 116,846 273,390

Traffic Count 54,398 cars per day (source) CoStar

2011 radius calculations per CoStar (source)