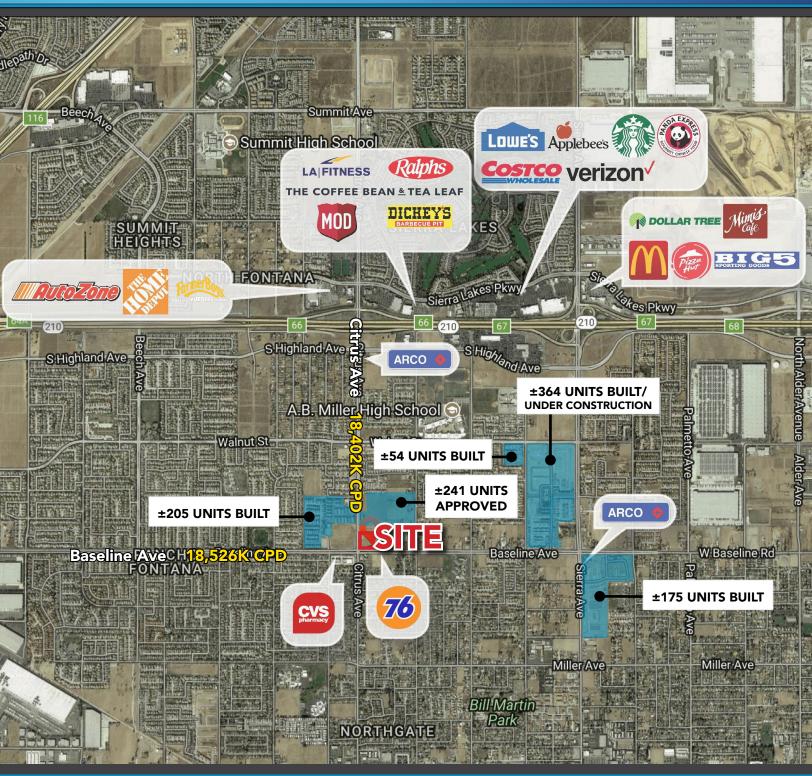

## SHOPS-RESTAURANT-BUILD TO SUIT OPPORTUNITY

# FOR LEASE - CITRUS CENTER RETAIL PLAZA NEC Baseline Avenue & Citrus Avenue | Fontana, CA 92337

**JEFF STANLEY** 951.276.3612 istanlev@leeriverside.com DRE# 01016436

CHRIS BEAUCHAMP 951.276.3675 cbeauchamp@leeriverside.com DRE# 01982753

#### **FEATURES**

- Join 7-Eleven, Jack In The Box and Wingstop
- ±1,010 SF of Available Shop Space
- **Numerous New Housing** Developments in Trade Area
- Gateway Intersection To City Of Fontana
- **Under Served Trade Area**
- Close Proximity to 210 FWY