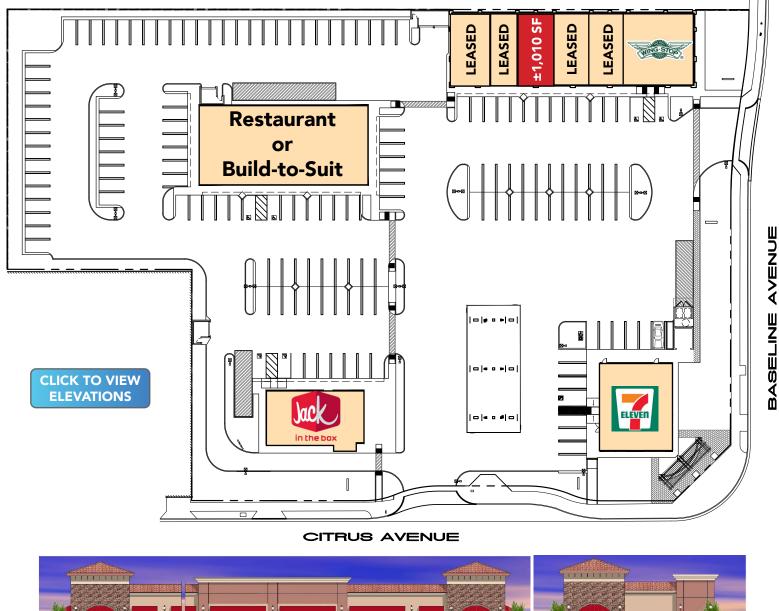

## SHOPS-RESTAURANT-BUILD TO SUIT OPPORTUNITY

# FOR LEASE - CITRUS CENTER RETAIL PLAZA NEC Baseline Avenue & Citrus Avenue | Fontana, CA 92337

#### **FEATURES**

- Join 7-Eleven, Jack In The Box and Wingstop
- ±1,010 SF of Available Shop Space
- **Numerous New Housing** Developments in Trade Area
- Gateway Intersection To City Of Fontana
- **Under Served Trade Area**
- Close Proximity to 210 FWY