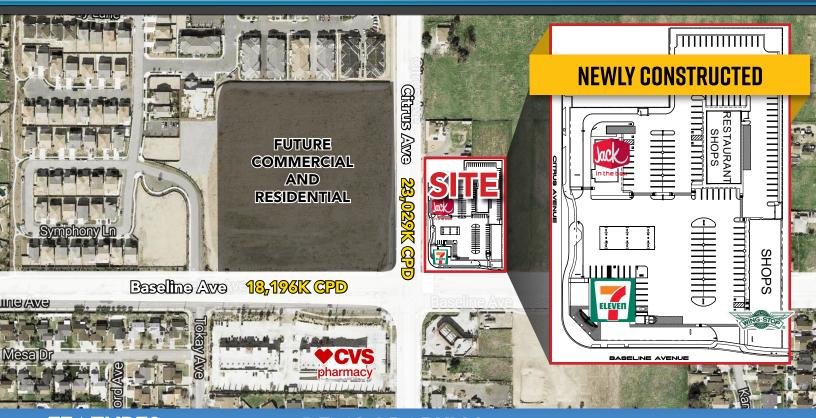

## SHOPS-RESTAURANT-BUILD TO SUIT OPPORTUNITY

# FOR LEASE - CITRUS CENTER RETAIL PLAZA NEC Baseline Avenue & Citrus Avenue | Fontana, CA 92337

#### **FEATURES**

- Join 7-Eleven, Jack In The Box and Wingstop
- ±1,010 SF of Available Shop Space
- **Numerous New Housing** Developments in Trade Area
- Gateway Intersection To City Of Fontana
- **Under Served Trade Area**
- Close Proximity to 210 FWY