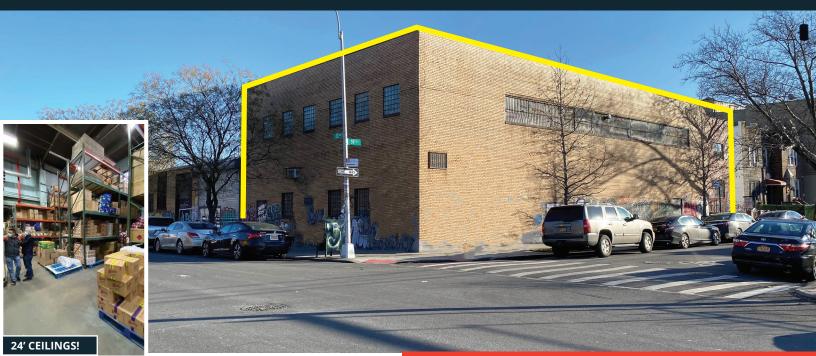

# 10,550 SF HIGH-CUBE CORNER FOR LEASE! 59-12 37th Avenue woodside, NY 11377

#### PROPERTY OVERVIEW: BLOCK/LOT: 1214/53

BUILDING SIZE: 28,055 SF

### **FEATURES**

- 4,8000 SF GROUND FLOOR W/ 24' CEILINGS
- 4,250 SF LOWER LEVEL
- 1,500 SF MEZZANINE SPACE
- COMMON AREA DOUBLE INTERIOR LOADING
- DEDICATED 6,000LB FREIGHT ELEVATOR 6'X 8'
- FULLY SPRINKLERED
- UPDATED LIGHTING
- DEDICATED PARKING
- IMMEDIATE ACCESS TO ALL INDUSTRIAL TRANSPORTATION ROUTES
- WALK TO R TRAIN AT 69TH STREET
- MINUTES FROM I-495/I-278 AND MANHATTAN!