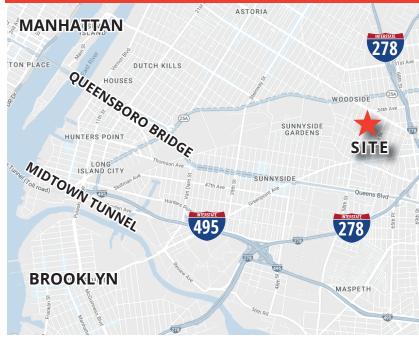

### **FEATURES**

- 4,8000 SF GROUND FLOOR W/ 24' CEILINGS
- 4,250 SF LOWER LEVEL
- 1,500 SF MEZZANINE SPACE
- COMMON AREA DOUBLE INTERIOR LOADING
- DEDICATED 6,000LB FREIGHT ELEVATOR 6'X 8'
- FULLY SPRINKLERED
- UPDATED LIGHTING
- DEDICATED PARKING
- IMMEDIATE ACCESS TO ALL INDUSTRIAL TRANSPORTATION ROUTES
- WALK TO R TRAIN AT 69TH STREET
- MINUTES FROM I-495/I-278 AND MANHATTAN!

### EXCELLENT 3PL LOGISTICS LOCATION!