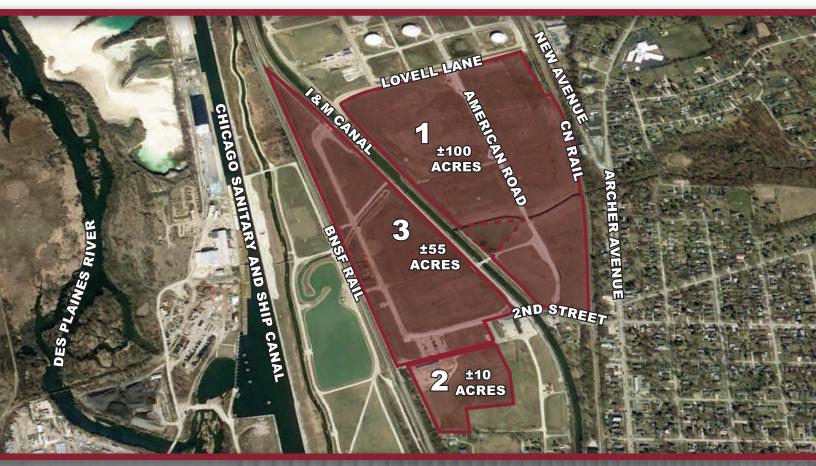

# **±165 ACRES** LOCKPORT, ILLINOIS

### **Location Highlights**

- BNSF Rail
- CN Rail
- Barge access along the Canal (including 2000' of barge dock)
- Large skilled labor pool
- Water, sewer, and lift station are within the park along American Road.
- Zoned M-1 & M-2 with restrictions
- Light manufacturing and warehouse distribution development
- Low Will County taxes
- Access to I-355 via Archer Avenue full interchange
- Signalized intersection at property entrance
- Potential second entrance at Lovell Lane / New Avenue
- Off-site detention
- Sale Price: \$11,000,000 PRICE REDUCED!