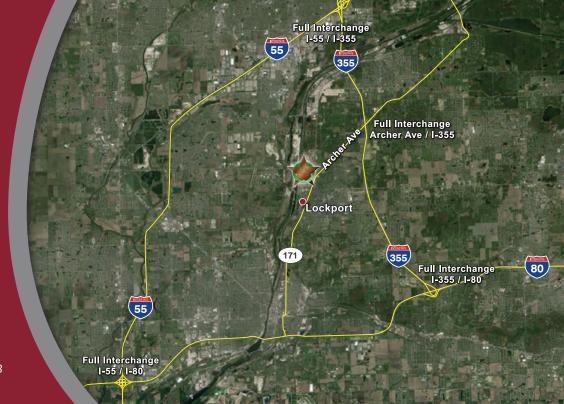

### **Location Highlights**

- BNSF Rail
- CN Rail
- Barge access along the Canal (including 2000' of barge dock)
- Large skilled labor pool
- Water, sewer, and lift station are within the park along American Road.
- Zoned M-1 & M-2 with restrictions
- Light manufacturing and warehouse distribution development
- Low Will County taxes
- Access to I-355 via Archer Avenue full interchange
- Signalized intersection at property entrance
- Potential second entrance at Lovell Lane / New Avenue
- Off-site detention
- Sale Price: \$11,000,000 PRICE REDUCED!

### **Driving Distances from Lockport**

| • | I-355 via Archer Avenue | ±3.5 miles |
|---|-------------------------|------------|
| • | BNSF Elwood Intermodal  | ±17 miles  |

- UP Joliet Intermodal ±11 miles
- Downtown Chicago ±35 miles
- Midway Airport ±28 miles
- O'Hare Airport ±36 miles