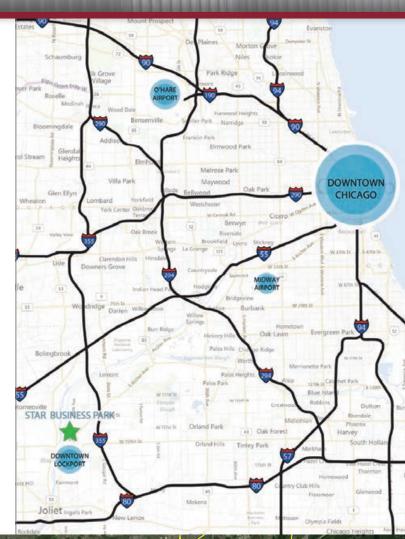

### **Driving Distances from Lockport**

| • | I-355 via Archer Avenue | ±3.5 miles |
|---|-------------------------|------------|
| • | BNSF Elwood Intermodal  | ±17 miles  |

- UP Joliet Intermodal ±11 miles
- Downtown Chicago ±35 miles
- Midway Airport ±28 miles
- O'Hare Airport ±36 miles