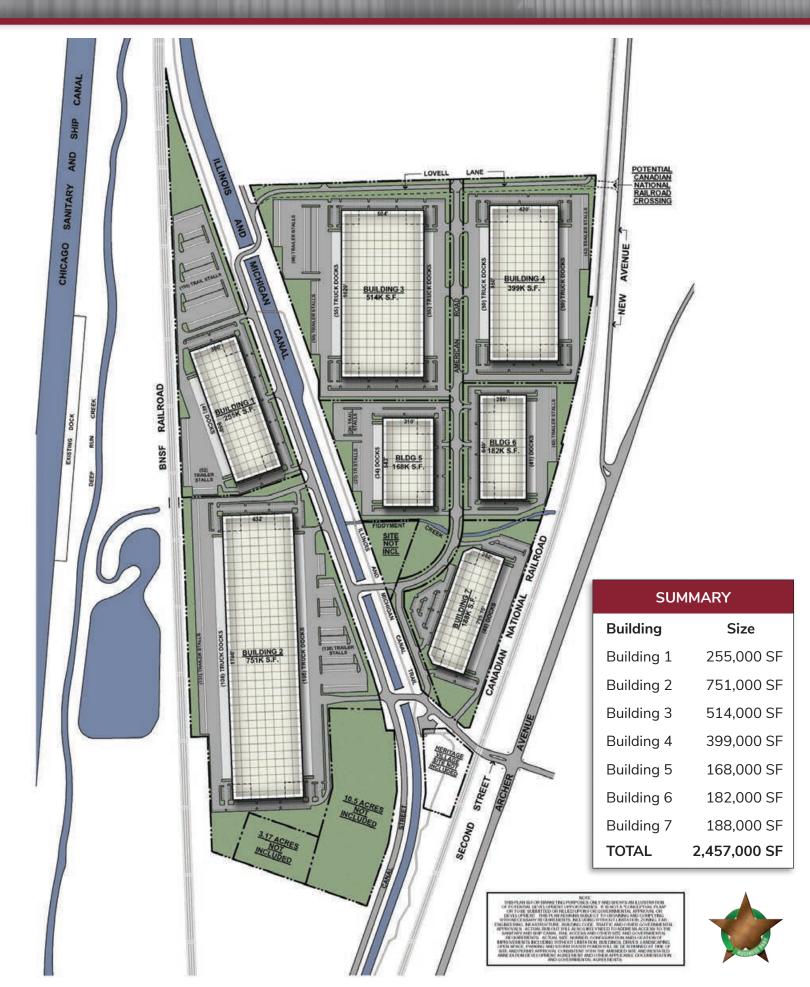

# **±165 ACRES** LOCKPORT, ILLINOIS

### **Location Highlights**

- BNSF Rail
- CN Rail
- Barge access along the Canal (including 2000' of barge dock)
- Large skilled labor pool
- Water, sewer, and lift station are within the park along American Road.
- Zoned M-1 & M-2 with restrictions
- Light manufacturing and warehouse distribution development
- Low Will County taxes
- Access to I-355 via Archer Avenue full interchange
- Signalized intersection at property entrance
- Potential second entrance at Lovell Lane / New Avenue
- Off-site detention
- Sale Price: \$11,000,000 PRICE REDUCED!