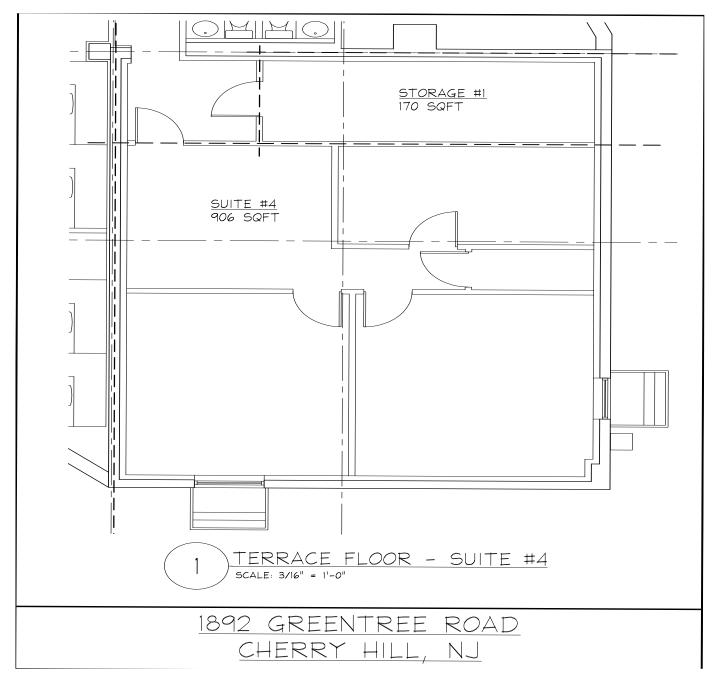

## 1892 GREENTREE ROAD, CHERRY HILL, NJ

Property Description: Building Size: Available: Rental Rate: Comments: Two story office building for lease 10,000 +/- SF 906 +/- SF (Terrace Suite #4) \$1,000/ month full service • Great signage