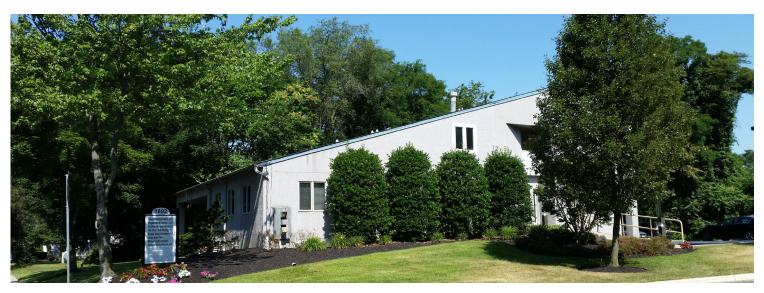

## 1892 GREENTREE ROAD, CHERRY HILL, NJ

Property Description: Building Size: Available: Rental Rate: Comments: Two story office building for lease 10,000 +/- SF 906 +/- SF (Terrace Suite #4) \$1,000/ month full service • Great signage

- Major upgrades
- New parking lot
- Centrally located in Cherry Hill, NJ