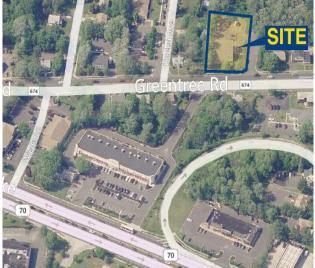

## 1892 GREENTREE ROAD, CHERRY HILL, NJ

Property Description: Building Size: Available: Rental Rate: Comments: Two story office building for lease 10,000 +/- SF 906 +/- SF (Terrace Suite #4) \$1,000/ month full service • Great signage

- Major upgrades
- New parking lot
- Centrally located in Cherry Hill, NJ