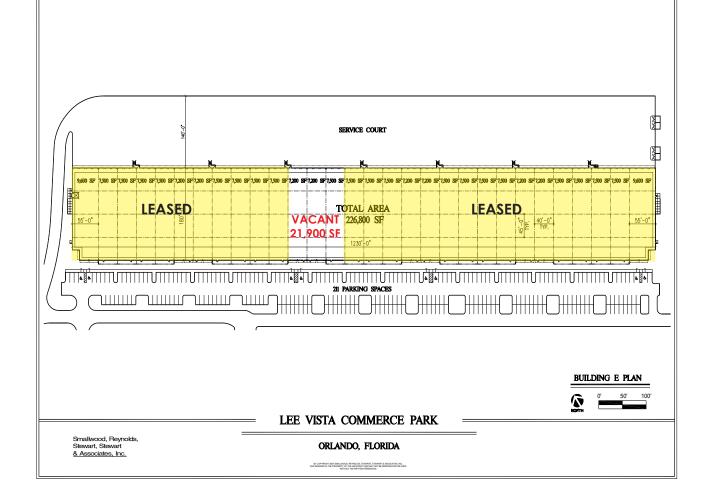

#### Features:

- Total Size:
- Availability:
  <u>Size</u>
  Office
  OH Doors
  21,900
  BTS
  8 Dock Doors
- Ceiling Height: 30'
- Column Spacing: 40'W x 45'D
- Building Depth: 180'
- Constuction: Concrete Tilt Wall
- Truck Court: 140' including a 60' concrete apron

226,800 SF

- Fire Protection: ESFR
- Parking Ratio: 1/1,000