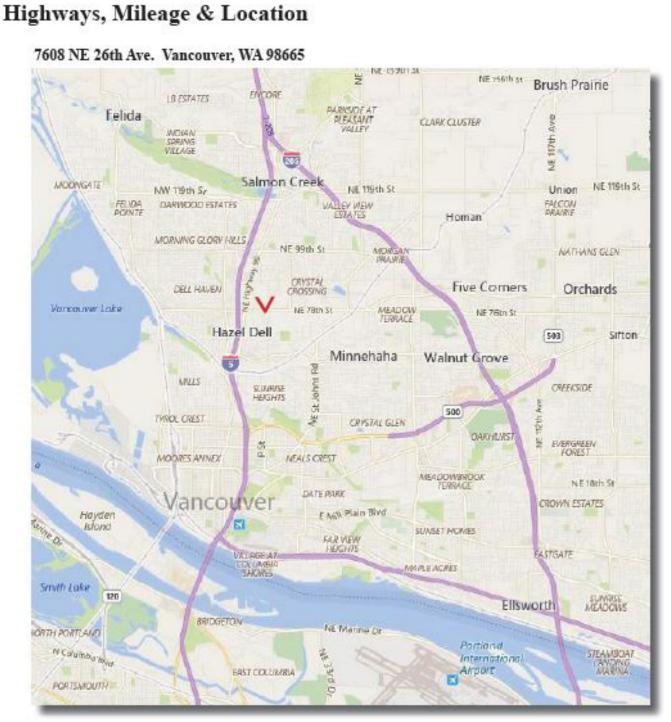

### **AERIAL LOCATION**

7608 NE 26th Ave. Vancouver, WA 98665

#### Directions:

I-5 Exit 4, East on NE 78th St. 3/4 Mile, Right on NE 26th Ave, Approx. 300' on Right \*