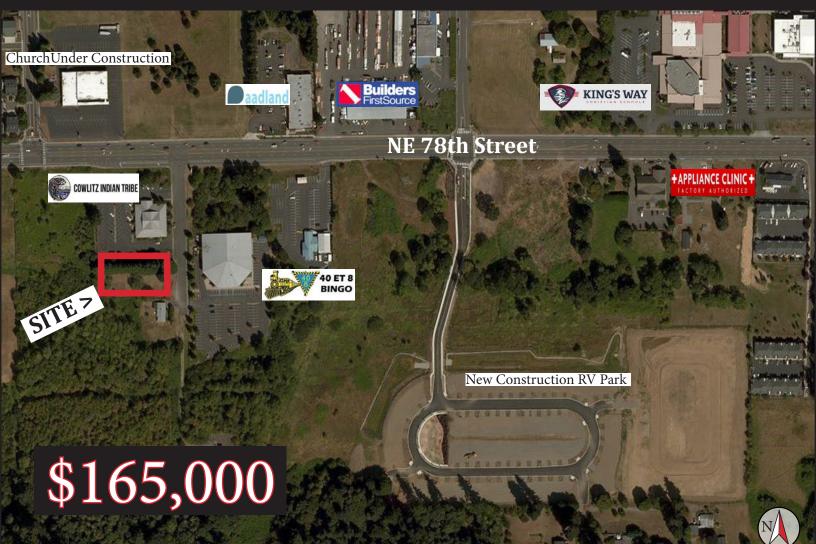

### **AERIAL LOCATION**

7608 NE 26th Ave. Vancouver, WA 98665

#### Directions:

I-5 Exit 4, East on NE 78th St. 3/4 Mile, Right on NE 26th Ave, Approx. 300' on Right \*