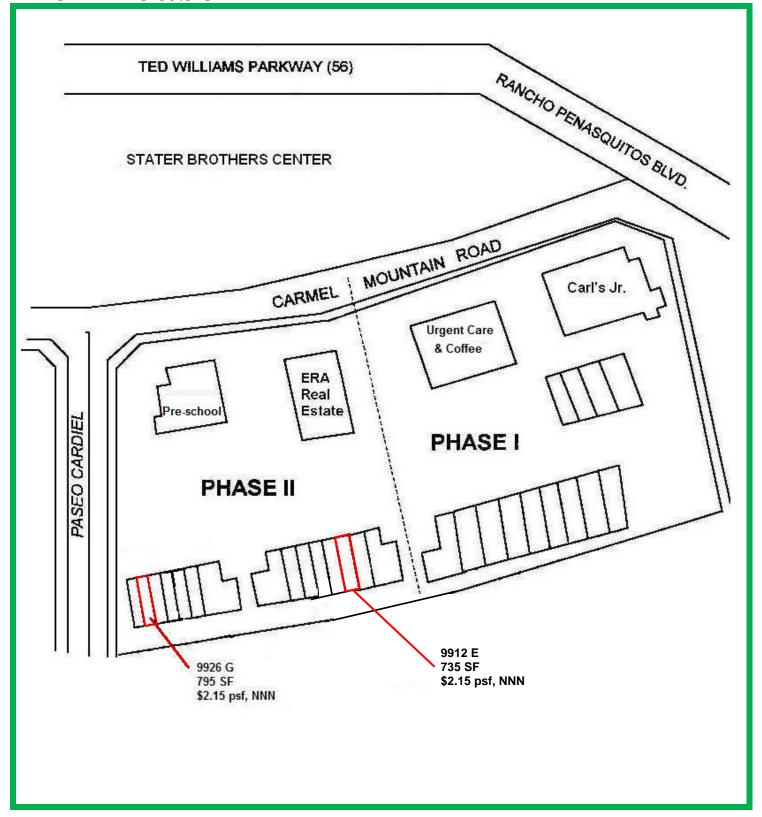

## PRADO RANCHO PENASQUITOS II

**Location:** 9912-9926 Carmel Mountain Road

San Diego (Rancho Penasquitos)

**Available:** 9912 E - 735 SF (available November 2018)

9926 G - 795 SF

**Rent:** \$2.15 psf, NNN

• Opportunity for office, service or retail tenants

Easy access from Ted Williams Pkwy Exit off I-15

• Upscale, high growth area

• Beautiful village atmosphere

RP - 9926 Carmel Mtn V23

This information is compiled from data which we believe to be correct but no liability is assumed by this company as to accuracy of such data.