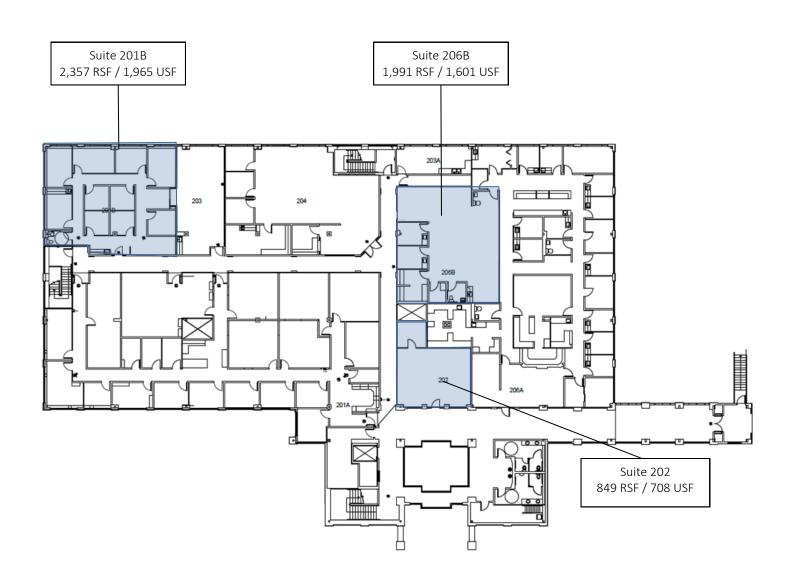

## Available Medical Office Space for Lease

## Memorial Medical Office Building

100 EAST 33RD STREET, VANCOUVER, WA 98660



\*Broker Bonus paid by gift card equal to \$1.00/SF on a new deal for a vacant suite, minimum 3 yr. term, occupancy commencing in 2022. Offer expires July 30, 2022.

For leasing information:

Lael Crompton
Director, Leasing
Phone: 858-794-1900
lcrompton@pmbres.com
www.pmbres.com



- Connected to PeaceHealth Southwest Memorial Health Center
- Easy access to freeways and public transportation lines
- Conveniently located in downtown Vancouver
- Ample free parking for staff and clients
- Active management team with dedicated maintenance staff





## Second Floor Availabilities