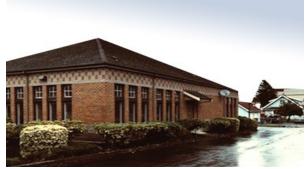

## **INVESTMENT HIGHLIGHTS**

- \$1,195,000
- Size:
  - Building 3,948 SF main floor area
  - Land 0.64 acre (27,878 SF)
- Drive thru and 32 parking stalls
- Zoning<sup>1</sup>: CA Commercial Arterial
- Seller may desire to retain ATM on the Property on leaseback for five years
- Signalized intersection in primary commercial area of Port Angeles

## **BUILDING: 3,948 SF · LAND: 0.64 ACRES (27,878 SF)**