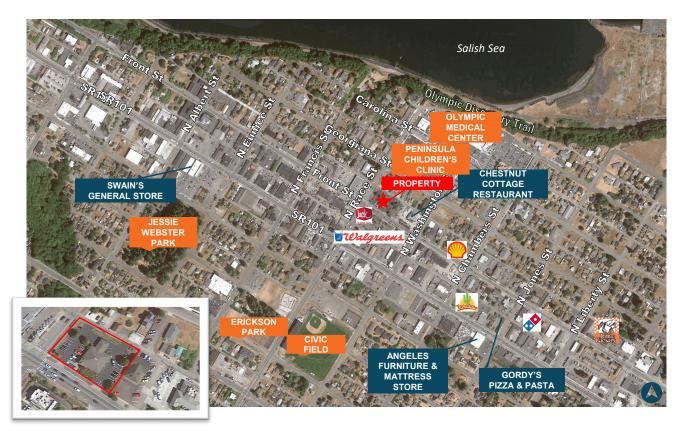

----------------------|-------------------------|-----------|-----------|
| Population                | 6,122                   | 21,882    | 28,195    |
| Median Age                | 44.7                    | 44.6      | 45.5      |
| Average Household Income  | \$64,372                | \$68,562  | \$73,098  |
| Average House Value       | \$272,869               | \$271,973 | \$287,392 |
| Daytime Population        | 8,984                   | 24,001    | 29,813    |
| Traffic Count             | 17,000 vehicles per day |           |           |

#### Source:



<sup>&</sup>lt;sup>1</sup> City of Port Angeles-Dept. of Community and Economic Development

<sup>&</sup>lt;sup>2</sup> CBRE Demographics Report



## **BUILDING: 3,948 SF · LAND: 0.64 ACRES (27,878 SF)**







#### **AERIAL**





### **CONTACT US**

#### **DAN McGINNIS**

First Vice President T +1 206 292 6092 | C 206 949 8497 dan.mcginnis@cbre.com

#### **GRETCHEN HAMM**

Senior Associate T +1 206 292 6166 | C +1 206 972 1651 gretchen.hamm@cbre.com 1420 Fifth Avenue Suite 1700 Seattle, WA 98101



© 2020 CBRE, Inc. All rights reserved. This information has been obtained from sources believed reliable, but has not been verified for accuracy or completeness. You should conduct a careful, independent investigation of the property and verify all information. Any reliance on this information is solely at your own risk. CBRE and the CBRE logo are service marks of CBRE, Inc. All other marks displayed on this document are the property of their respective owners, and the use of such logos does not imply any affiliation