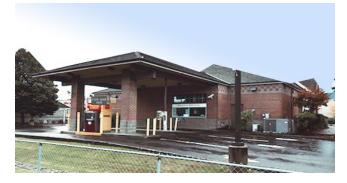

## **INVESTMENT HIGHLIGHTS**

- \$1,195,000
- Size:
  - Building 3,948 SF main floor area
  - Land 0.64 acre (27,878 SF)
- Drive thru and 32 parking stalls
- Zoning<sup>1</sup>: CA Commercial Arterial
- Seller may desire to retain ATM on the Property on leaseback for five years
- Signalized intersection in primary commercial area of Port Angeles

## **BUILDING: 3,948 SF · LAND: 0.64 ACRES (27,878 SF)**