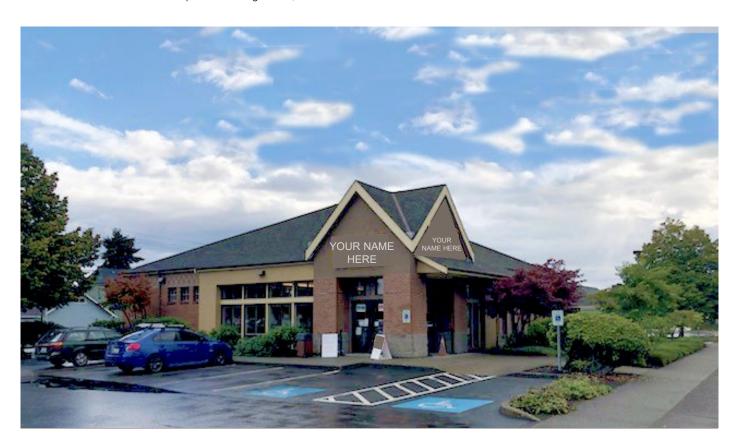

# FREESTANDING BUILDING WITH DRIVE-THRU

901 East Front Street | Port Angeles, WA

## **INVESTMENT HIGHLIGHTS**

- \$1,195,000
- Size:
  - Building 3,948 SF main floor area
  - Land 0.64 acre (27,878 SF)
- Drive thru and 32 parking stalls
- Zoning<sup>1</sup>: CA Commercial Arterial
- Seller may desire to retain ATM on the Property on leaseback for five years
- Signalized intersection in primary commercial area of Port Angeles

## **BUILDING: 3,948 SF · LAND: 0.64 ACRES (27,878 SF)**