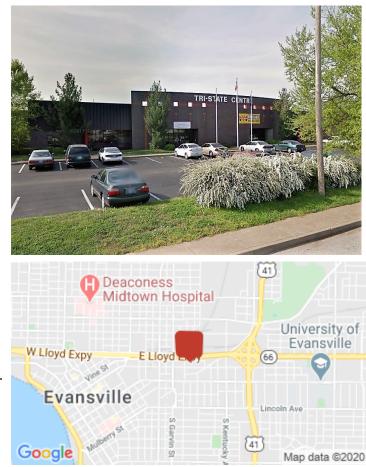

## **Overview/Comments**

3 very nice office suites currently available. Each with their own exclusive private entrance and surface parking. This property is located near downtown Evansville and has direct access to the Lloyd Expressway. Tours by appointment only.