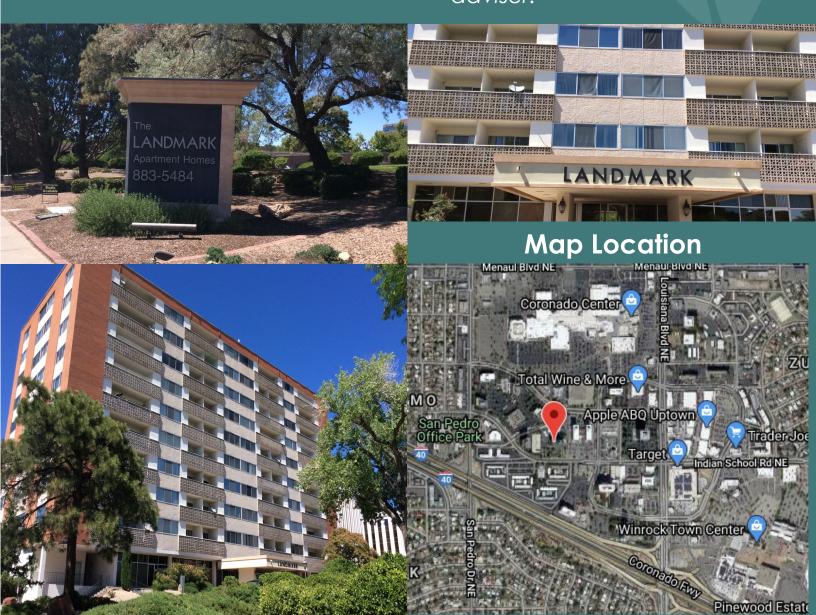

Zoning: MX-H Submarket: Uptown

#### Overview

Iconic, highly recognizable Apartment Complex with great ground floor commercial space in sought after Uptown location! Building amenities beauty/barber shop massage and personal care.

#### **Highlights**

- Close to restaurants, shops, and hotels
- Easy access to I-40
- Suite Signage available
- Reserved Parking for Tenants

Retail/Office Space For Lease