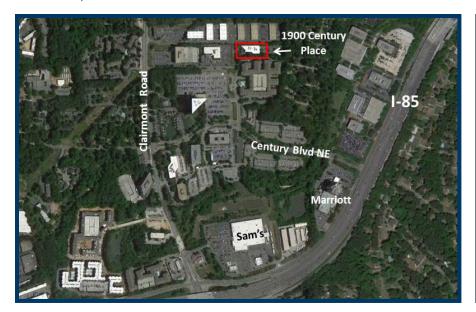

# 1900 CENTURY PLACE NE

ATLANTA, GA 30345

### **PROPERTY DETAILS**

- Recently renovated 3-Story Office Building located in DeKalb County in the City of Chamblee
- Excellent North Atlanta location convenient to Atlanta's most sought-after submarkets of Buckhead, Brookhaven, Midtown, and Central Perimeter
- · Professional, quiet office campus setting
- Easy access to I-85
- 2 miles from Peachtree DeKalb Airport
- 3 miles from the new Children's Healthcare of Atlanta medical campus
- Various hotels, restaurants and shopping nearby

# Peachtree-DeKalb Airport Tobey Rd Duke Rd Brago on Plaza Fiesta 1 900 Century Place NE Sunser Dr NE Ocentury Place NE Sunser Dr Ne Su