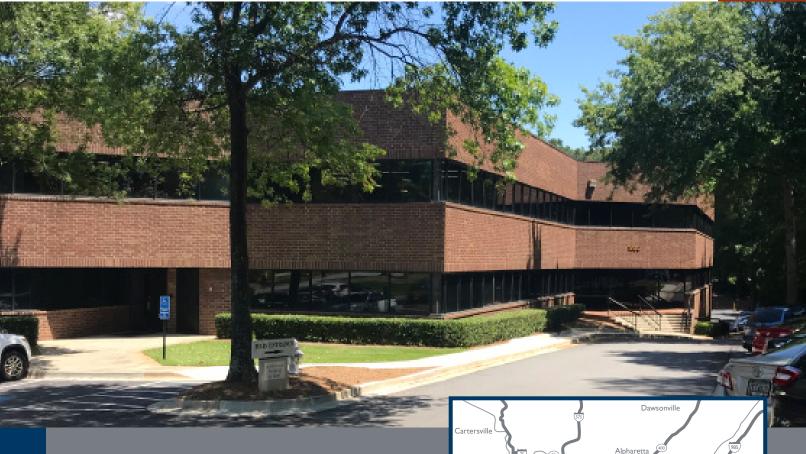

# 1900 CENTURY PLACE NE

ATLANTA, GA 30345

### **PROPERTY DETAILS**

- Recently renovated 3-Story Office Building located in DeKalb County in the City of Chamblee
- Excellent North Atlanta location convenient to Atlanta's most sought-after submarkets of Buckhead, Brookhaven, Midtown, and Central Perimeter
- · Professional, quiet office campus setting
- Easy access to I-85
- 2 miles from Peachtree DeKalb Airport
- 3 miles from the new Children's Healthcare of Atlanta medical campus
- Various hotels, restaurants and shopping nearby

# 1900 CENTURY PLACE NE

ATLANTA, GA 30345

Building Facts
43,900 SF
Class B Office Space
Built in 1982
2014: Lobby renovated to include new building systems.
2018: 3rd floor lobby remodeled and common area carpet replaced throughout building.