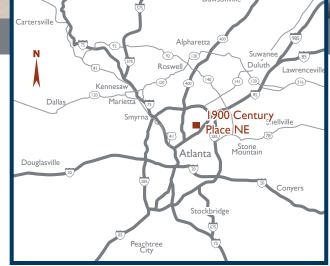

# 1900 CENTURY PLACE NE

ATLANTA, GA 30345

### **PROPERTY DETAILS**

- Recently renovated 3-Story Office Building located in DeKalb County in the City of Chamblee
- Excellent North Atlanta location convenient to Atlanta's most sought-after submarkets of Buckhead, Brookhaven, Midtown, and Central Perimeter
- · Professional, quiet office campus setting
- Easy access to I-85
- 2 miles from Peachtree DeKalb Airport
- 3 miles from the new Children's Healthcare of Atlanta medical campus
- Various hotels, restaurants and shopping nearby