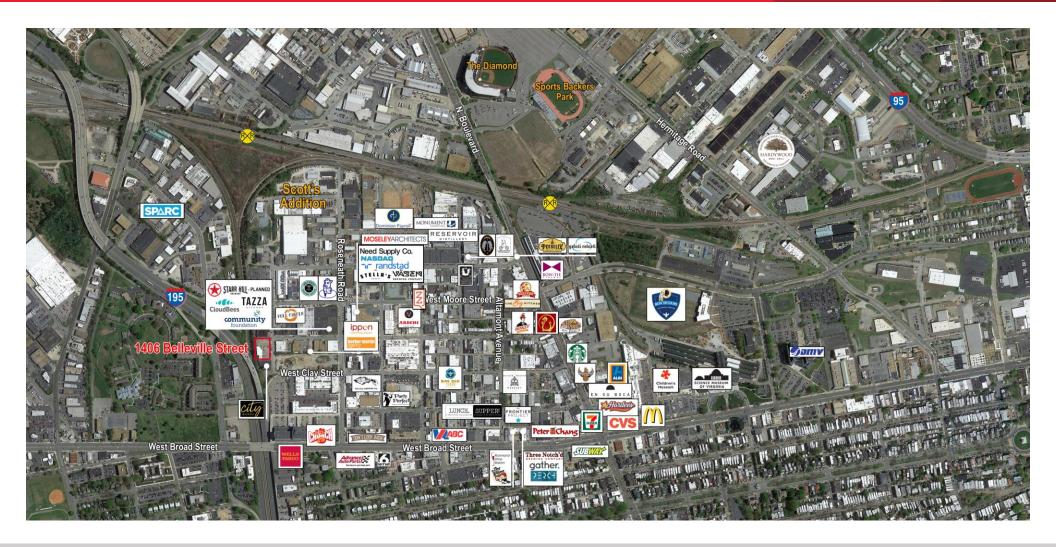

# creative office space for lease 1406 Belleville Street

Richmond, Virginia

For more information, contact:

### 1406 Belleville Street

Richmond, Virginia