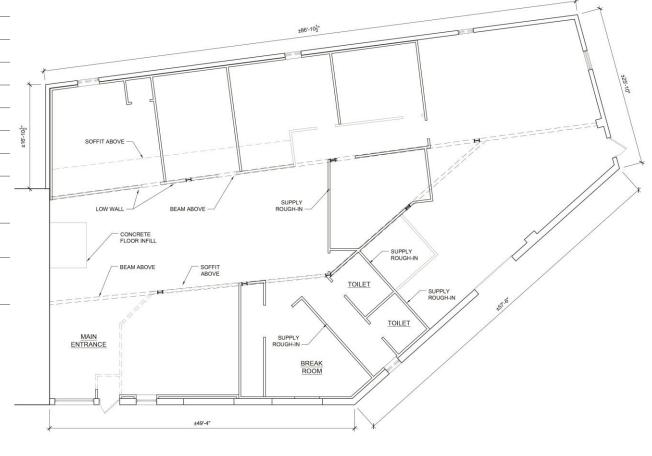

terior          | Brick & storefront glass                                                                                  |
| Interior Finishes | Exposed brick, concrete floors, spiral duct work                                                          |
| Parking           | Off-street parking                                                                                        |
| Features          | <ul><li>Outdoor patio space</li><li>Abundant natural lighting</li><li>Signage available</li></ul>         |
| Nearby Amenities  | Multiple breweries, Tazza Kitchen, Tang & Biscuit, Stella's Grocery                                       |
| Location          | Situated in the North West corner of Scott's Addition, seconds from the I-195/W. Broad Street interchange |

### Floor Plan - 1406



For more information, contact:

#### **AMY BRODERICK**

Vice President 804 344 7189 amy.broderick@thalhimer.com



# creative office space for lease 1406 Belleville Street

Richmond, Virginia



For more information, contact:

#### **AMY BRODERICK**

Vice President 804 344 7189 amy.broderick@thalhimer.com



### 1406 Belleville Street

Richmond, Virginia

### Richmond Area Accolades

*No. 10* 

10 Best Readers' Choice Best American Riverfront - USA Today, October 2014

No. 1

The 10 Most Artistic Mid-Sized Cities in America

- Gogobot, November 2015

Legend Brewing Company Named One of "The Best Urban Breweries and Brewpubs"

- Travel + Leisure, September 2015

The Southern Food Destination You Need to Know About

- Conde Nast Traveler, July 2015

One of the South's Top 10 Outstanding Ci