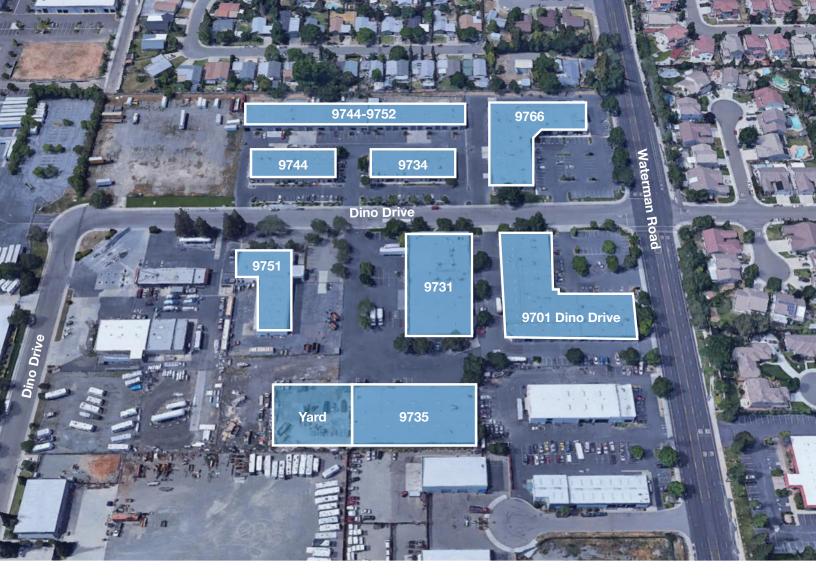

#### **Description**

Complex located at Waterman Road at Dino Drive, North of Grant Line Road in the desirable Elk Grove submarket.

This project offers a variety of floor plans. Location provides great access to Highway 99 and is conveniently located near several new housing communities and food services.