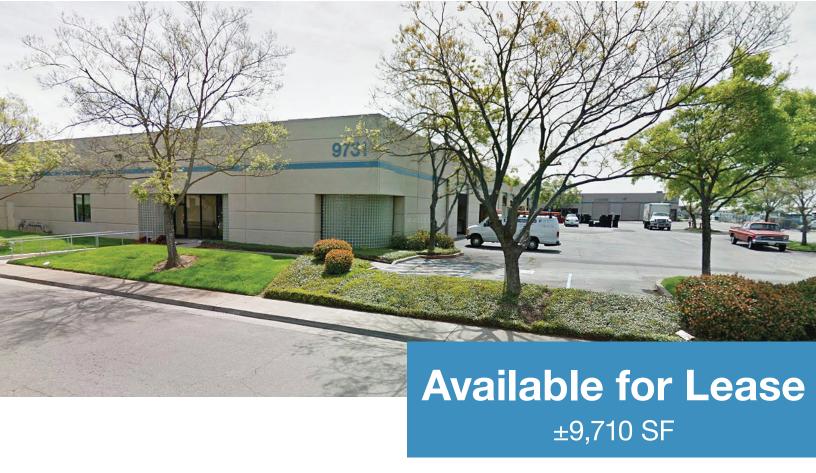

# Zehnder Industrial Complex

### Elk Grove, CA

9731 & 9735 Dino Drive | Elk Grove, CA

#### **Description**

Complex located at Waterman Road at Dino Drive, North of Grant Line Road in the desirable Elk Grove submarket.

This project offers a variety of floor plans. Location provides great access to Highway 99 and is conveniently located near several new housing communities and food services.



For further information please contact us at (916) 381-8113 or jacksonprop.com

Broker participation is invited.

The information herein is provided from reliable sources; however, Jackson Properties, Inc. assumes no liability for accuracy. The individual broker or user should confirm the physical information for themselves. Prices subject to change without notice.

#### **Property Features**