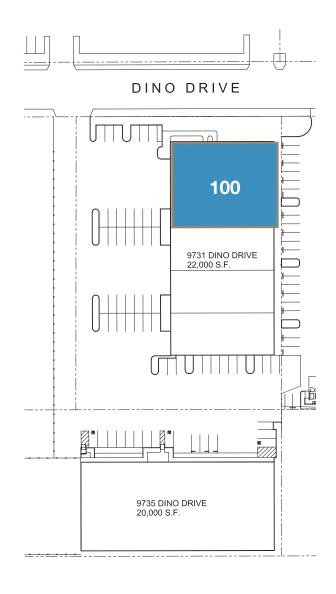

# 9731 & 9735 Dino Drive Elk Grove, CA

| Available Units            | Total SF  | Warehouse | Office    | <b>Monthly Rent</b> |
|----------------------------|-----------|-----------|-----------|---------------------|
| 9731 Dino Drive, Suite 100 | ±9,710 SF | ±7,773 SF | ±1,937 SF | \$5,825.°° NNN      |

### Suite 100 ±9,710 SF w/1,937 SF Office