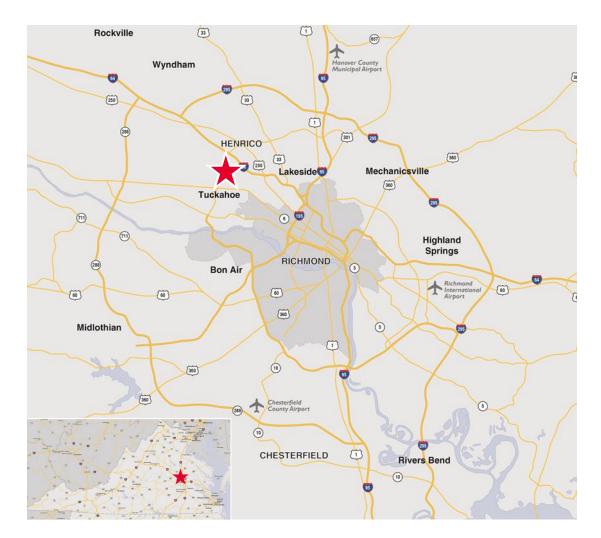

## FOR LEASE **Ridge Shopping Center**

N. Parham Road & E. Ridge Road | Henrico County, VA

| Tenant List       |                                                                       |                                      |
|-------------------|-----------------------------------------------------------------------|--------------------------------------|
| #                 | Tenant                                                                | SF                                   |
| А                 | Gamestop                                                              | 1,600                                |
| В                 | Vacuum City                                                           | 800                                  |
| C1-2              | Available                                                             | 1,200 - 2,400                        |
| C3                | Lustre by Adolf                                                       | 1,200                                |
| D                 | Sweet Frog                                                            | 1,200                                |
| E                 | AT&T                                                                  | 2,400                                |
| F                 | Fantastic Sams                                                        | 1,200                                |
| G                 | Little Ceasers                                                        | 1,200                                |
| H – I             | Village Dance Studios                                                 | 3,600                                |
| J                 | Fit For a Queen                                                       | 2,400                                |
| K                 | Bartlett Pools                                                        | 1,200                                |
| L                 | Layer's Hair Salon                                                    | 2,400                                |
| Μ                 | Marchetti Properties                                                  | 5,500                                |
| Ν                 | The Fresh Market                                                      | 21,437                               |
| 0                 | Royal Nails                                                           | 3,052                                |
| Р                 | Lloyd's Hallmark                                                      | 4,800                                |
| Q                 | Virginia ABC Store                                                    | 3,600                                |
| R                 | Sleepy's                                                              | 6,000                                |
| S                 | Tiffany's Bridal Shop                                                 | 4,800                                |
| Т                 | Buttons & Bows                                                        | 4,800                                |
| U                 | Panera Bread                                                          | 4,200                                |
| V                 | Sherwin-Williams Co                                                   | 3,600                                |
| W 1<br>W 2<br>W 3 | Hand & Stone (coming soon!)<br>Available<br>Atlantic Embroidery Works | 3,039<br><mark>1,200</mark><br>2,400 |
| Х                 | Quizno Subs                                                           | 1,500                                |
| Y                 | Ridge Dog Shop                                                        | 1,575                                |
|                   |                                                                       |                                      |