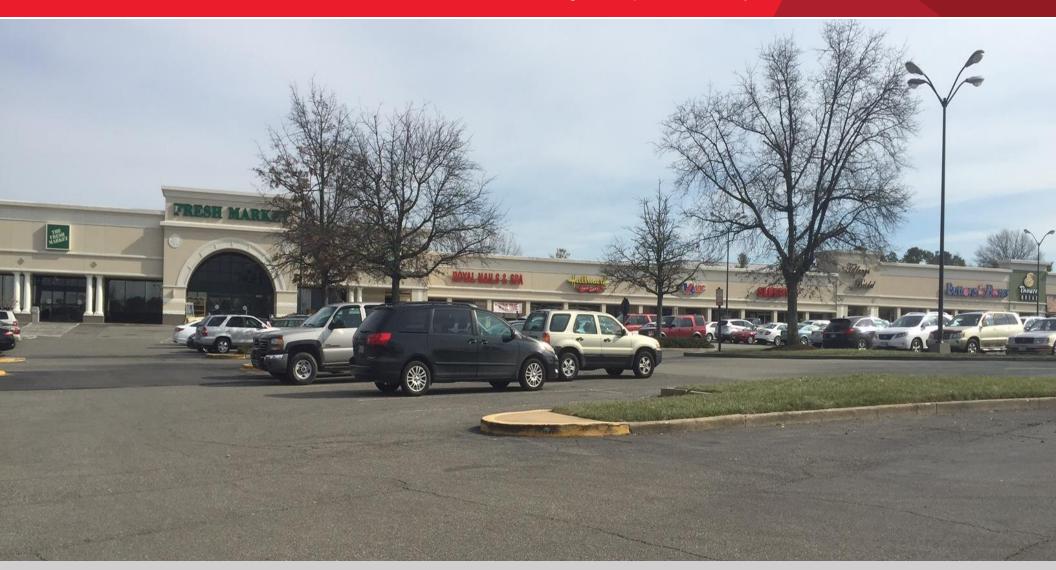

## FOR LEASE Ridge Shopping Center

N. Parham Road & E. Ridge Road | Henrico County, VA

### Property Features

- Anchored by
- 1,200 to 9,000 SF spaces available (call for opportunities)
- · Restaurant opportunity with outdoor patio
- Signalized access
- Adjacent to Walmart & Regency Mall

| Demographics |                    |                                    |  |  |
|--------------|--------------------|------------------------------------|--|--|
| 1 Mile       | 3 Miles            | 5 Miles                            |  |  |
| 12,014       | 84,423             | 198,007                            |  |  |
| \$74,678     | \$100,223          | \$102,456                          |  |  |
| 8,254        | 60,597             | 136,178                            |  |  |
|              | 12,014<br>\$74,678 | 12,014 84,423   \$74,678 \$100,223 |  |  |