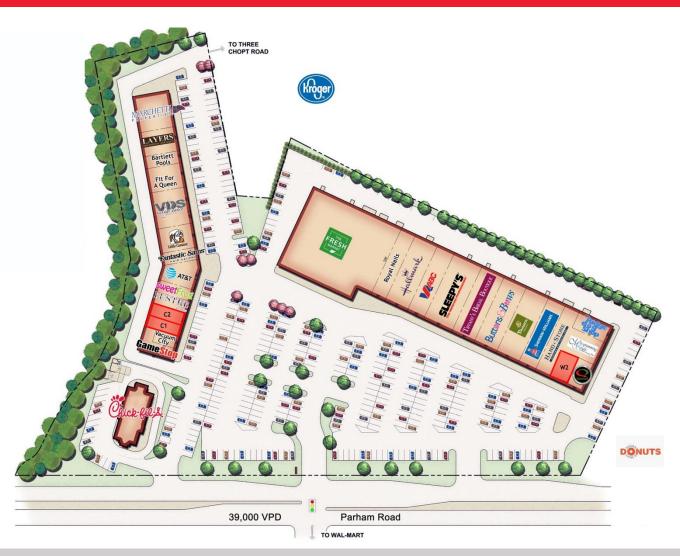

## FOR LEASE **Ridge Shopping Center**

N. Parham Road & E. Ridge Road | Henrico County, VA

| Tenant List       |                                                                       |                                      |
|-------------------|-----------------------------------------------------------------------|--------------------------------------|
| #                 | Tenant                                                                | SF                                   |
| А                 | Gamestop                                                              | 1,600                                |
| В                 | Vacuum City                                                           | 800                                  |
| C1-2              | Available                                                             | 1,200 - 2,400                        |
| C3                | Lustre by Adolf                                                       | 1,200                                |
| D                 | Sweet Frog                                                            | 1,200                                |
| E                 | AT&T                                                                  | 2,400                                |
| F                 | Fantastic Sams                                                        | 1,200                                |
| G                 | Little Ceasers                                                        | 1,200                                |
| H – I             | Village Dance Studios                                                 | 3,600                                |
| J                 | Fit For a Queen                                                       | 2,400                                |
| K                 | Bartlett Pools                                                        | 1,200                                |
| L                 | Layer's Hair Salon                                                    | 2,400                                |
| Μ                 | Marchetti Properties                                                  | 5,500                                |
| Ν                 | The Fresh Market                                                      | 21,437                               |
| 0                 | Royal Nails                                                           | 3,052                                |
| Р                 | Lloyd's Hallmark                                                      | 4,800                                |
| Q                 | Virginia ABC Store                                                    | 3,600                                |
| R                 | Sleepy's                                                              | 6,000                                |
| S                 | Tiffany's Bridal Shop                                                 | 4,800                                |
| Т                 | Buttons & Bows                                                        | 4,800                                |
| U                 | Panera Bread                                                          | 4,200                                |
| V                 | Sherwin-Williams Co                                                   | 3,600                                |
| W 1<br>W 2<br>W 3 | Hand & Stone (coming soon!)<br>Available<br>Atlantic Embroidery Works | 3,039<br><mark>1,200</mark><br>2,400 |
| Х                 | Quizno Subs                                                           | 1,500                                |
| Y                 | Ridge Dog Shop                                                        | 1,575                                |
|                   |                                                                       |                                      |