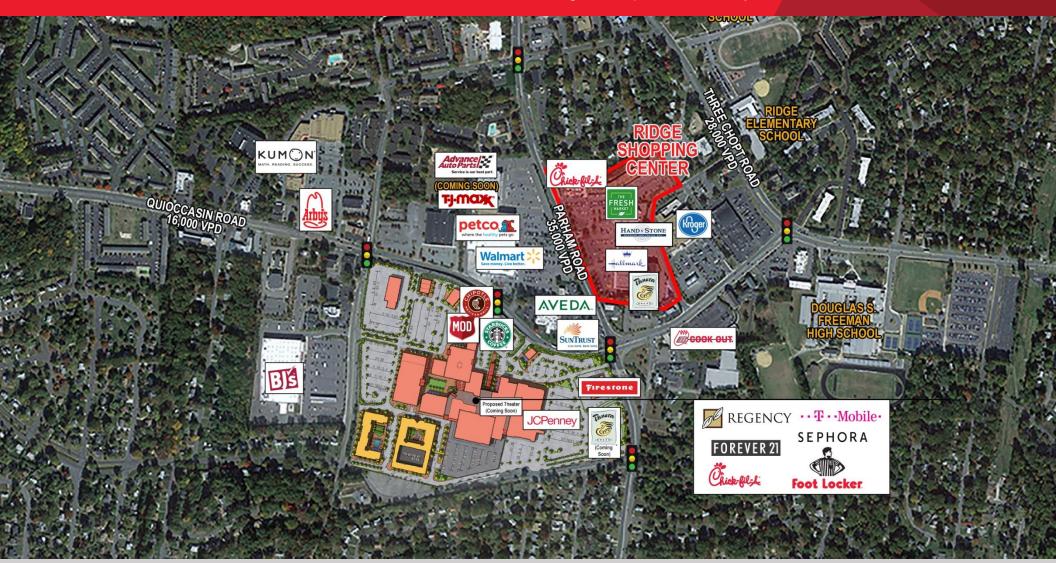

## FOR LEASE Ridge Shopping Center

N. Parham Road & E. Ridge Road | Henrico County, VA

For more information, contact:

### Property Features

- Anchored by
- 1,200 to 9,000 SF spaces available (call for opportunities)
- · Restaurant opportunity with outdoor patio
- Signalized access
- Adjacent to Walmart & Regency Mall

| Demographics |                    |                                    |  |  |
|--------------|--------------------|------------------------------------|--|--|
| 1 Mile       | 3 Miles            | 5 Miles                            |  |  |
| 12,014       | 84,423             | 198,007                            |  |  |
| \$74,678     | \$100,223          | \$102,456                          |  |  |
| 8,254        | 60,597             | 136,178                            |  |  |
|              | 12,014<br>\$74,678 | 12,014 84,423   \$74,678 \$100,223 |  |  |

| Traffic Counts |            |
|----------------|------------|
| Parham Road    | 39,000 VPD |
| E. Ridge Road  | 14,000 VPD |

For more information, contact: