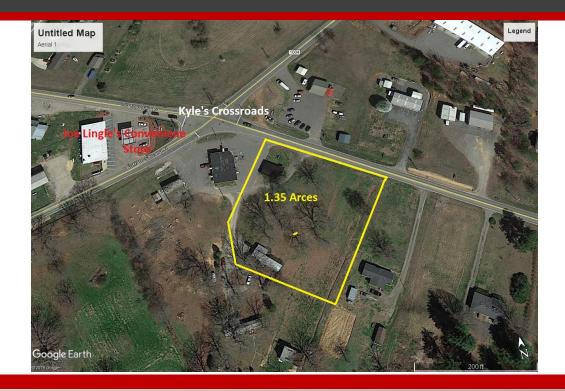

## +/- 1.35 Ac.—Hwy Business at Busy Crossroad.

EquityCP.com

## PRICED TO SELL-\$250,000

1.35 Acres, part zoned Hwy Business, adjacent to one of the busiest rural interchanges in Iredell County...Kyles Crossroads, the intersection of Old Mountain Road, and Buffalo Shoals Road. Old Mountain is a connector road between I-77 and I-40 and heavily travelled. Just a few miles northwest of rapidly growing Troutman and Lake Norman. Great location for a free stranding retail, or service related business. 145' Frontage, 250' depth.