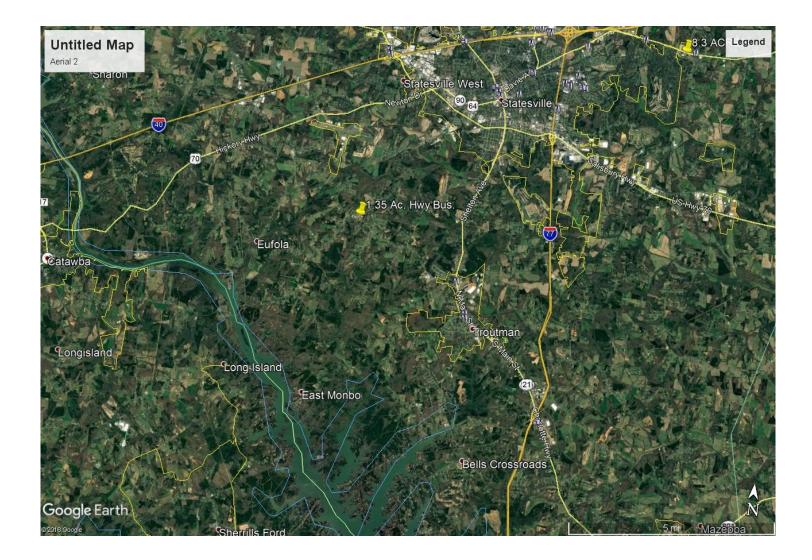

## PRICED TO SELL-\$250,000

1.35 Acres, part zoned Hwy Business, adjacent to one of the busiest rural interchanges in Iredell County...Kyles Crossroads, the intersection of Old Mountain Road, and Buffalo Shoals Road. Old Mountain is a connector road between I-77 and I-40 and heavily travelled. Just a few miles northwest of rapidly growing Troutman and Lake Norman. Great location for a free stranding retail, or service related business. 145' Frontage, 250' depth.

## Strategic Location Northwest of Rapidly Growing Troutman and Lake Norman, NC, between I-77 and I-40