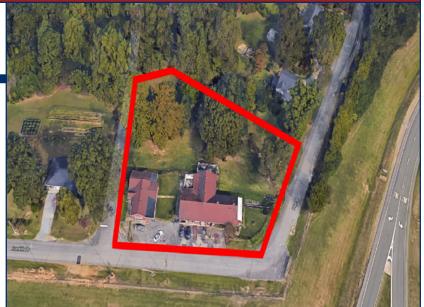

## For Sale, Lease or Build-to-Suit

Address: 2205 & 2213 Franklin Drive Gardendale, Alabama 35071

Site: 1.8 +/- acres

Zoned C-2 Gardendale

- Excellent site for fast food, motel, garden center, used car lot, mechanic, RV and boat storage, antiques, etc.
- Traffic count: 13,300 vehicles per day on Mt. Olive Road and 77,880 vehicles per day on I-65
- Includes a tear-down building and a brick house which could be renovated for a sales office
- Parcel ID: 14-00-03-4-003-002.000 and 14-00-03-4-003-003.000