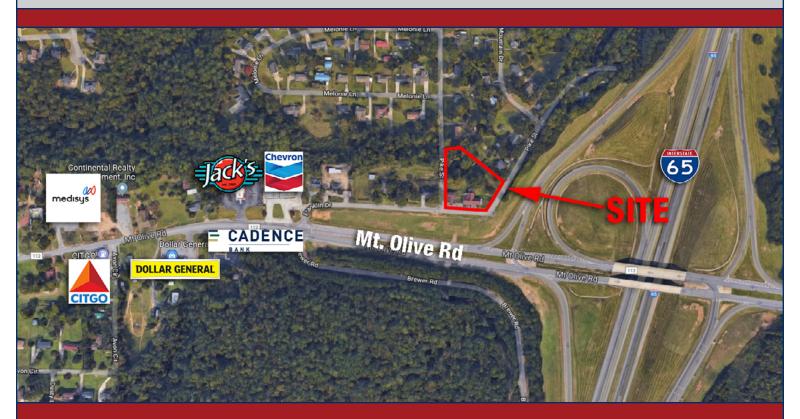

## For Sale, Lease or Build-to-Suit

Address: 2205 & 2213 Franklin Drive Gardendale, Alabama 35071

Site: 1.8 +/- acres

Zoned C-2 Gardendale

- Excellent site for fast food, motel, garden center, used car lot, mechanic, RV and boat storage, antiques, etc.
- Traffic count: 13,300 vehicles per day on Mt. Olive Road and 77,880 vehicles per day on I-65
- Includes a tear-down building and a brick house which could be renovated for a sales office
- Parcel ID: 14-00-03-4-003-002.000 and 14-00-03-4-003-003.000

**Sale Price: \$425,000** 

Information deemed reliable, but subject to verification

LAH COMMERCIAL REAL ESTATE

Durham Ellis 205-914-6600 durhamellis@lahcommercial.com 2850 Cahaba Road, Suite 200 Birmingham, AL 35223 Office: 205-870-8580 Fax: 205-870-7348