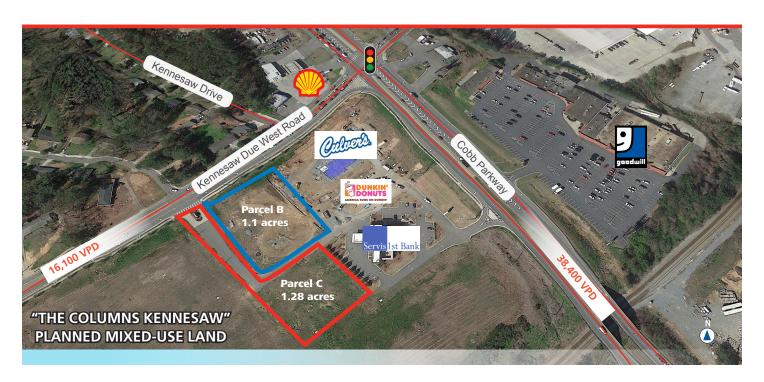

## **COMMERCIAL SITES FOR SALE**

LAND AVAILABLE Parcel A - SOLD (Culver's / Dunkin Donuts)

Parcel B - 1.1 acres (\$600,000) Parcel C - 1.28 acres (\$400,000)

#### **HIGHLIGHTS**

- Signalized traffic light at corner
- Daily traffic count is 54,500±
- Graded sites with utilities
- Zoned CRC: Community Retail Commercial
- Part of 27-acre, master-planned development
- Adjacent to Servis 1st Bank branch