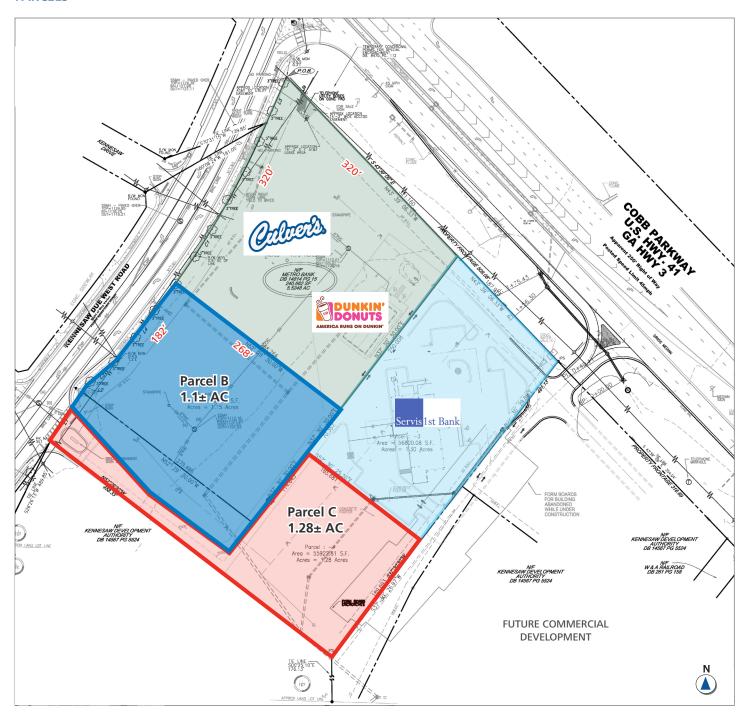

## **COMMERCIAL SITES FOR SALE**

LAND AVAILABLE Parcel A - SOLD (Culver's / Dunkin Donuts)

Parcel B - 1.1 acres (\$600,000) Parcel C - 1.28 acres (\$400,000)

### **SITE MAP**

LARRY WOOD 770.913.3902 lwood@ackermanco.net

Sites for Sale

### **PARCELS**

LARRY WOOD 770.913.3902 lwood@ackermanco.net