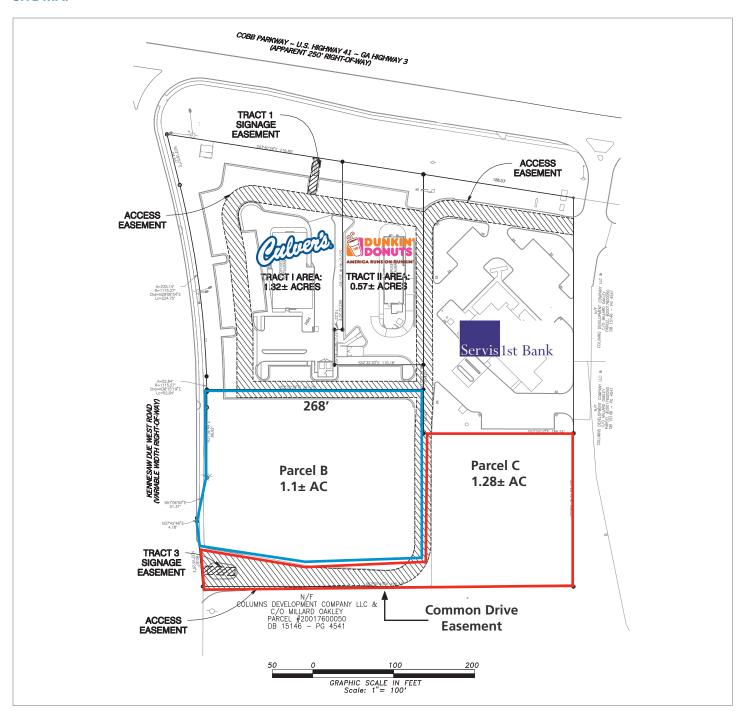

ts)

Parcel B - 1.1 acres (\$600,000) Parcel C - 1.28 acres (\$400,000)

#### **HIGHLIGHTS**

- Signalized traffic light at corner
- Daily traffic count is 54,500±
- Graded sites with utilities
- Zoned CRC: Community Retail Commercial
- Part of 27-acre, master-planned development
- Adjacent to Servis 1st Bank branch

| Demographics (2018): | 1 mile   | 3 miles  | 5 miles   |
|----------------------|----------|----------|-----------|
| Population           | 6,457    | 72,103   | 168,079   |
| Households           | 12,386   | 25,993   | 61,794    |
| Average HH Income    | \$85,229 | \$98,165 | \$102,808 |





LARRY WOOD 770.913.3902 lwood@ackermanco.net



Sites for Sale

### **AERIAL SHOWING RETAIL**





LARRY WOOD 770.913.3902 lwood@ackermanco.net



Sites for Sale

### **SITE MAP**





LARRY WOOD 770.913.3902 lwood@ackermanco.net



Sites for Sale

### **PARCELS**





LARRY WOOD 770.913.3902 lwood@ackermanco.net