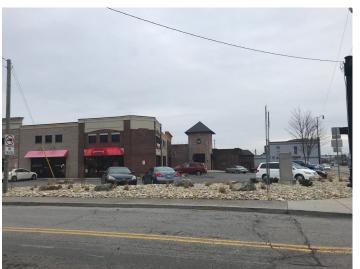

Welcome to Pinnacle Center! The space features keyless exterior access, ADA chair lift, stained concrete floors and new HVAC and windows. Sky City and Maryville Acupuncture are the adjacent users. Photos of their spaces included to provide an idea of build out. Fiber available!