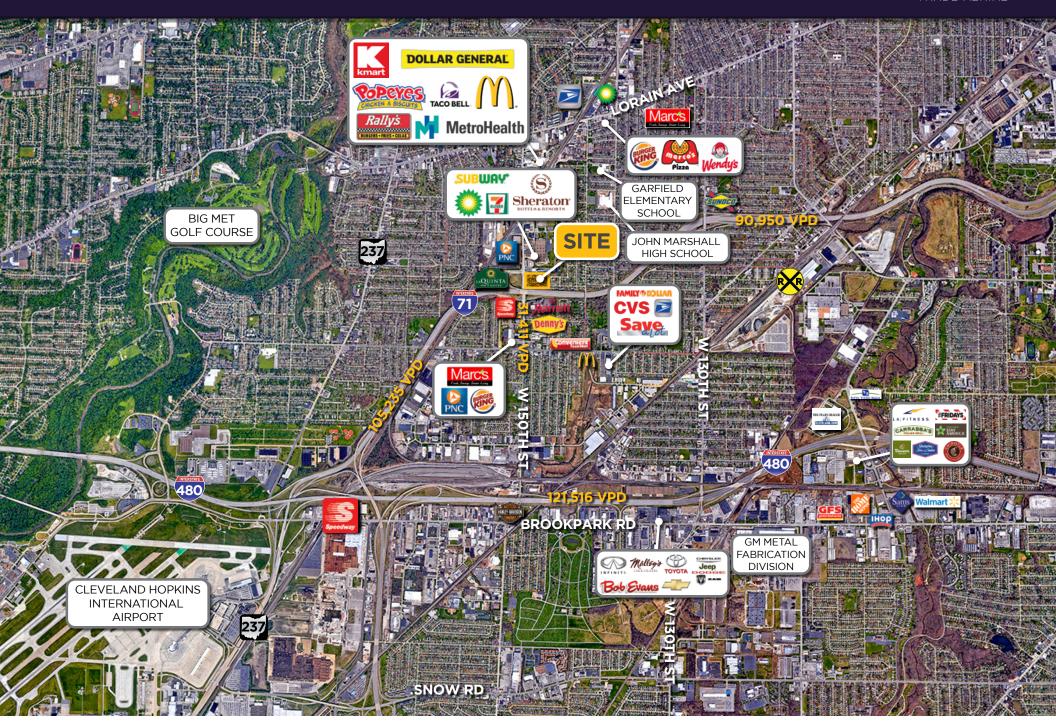

## **PROPERTY HIGHLIGHTS**

- 4,500 square foot restaurant
- 31,411 VPD on West 150th Street
- Minutes from Cleveland Hopkins Airport and Route 71 with over 105,568 VPD
- In the mecca of hotel pocket for airport business travel
- Walkable from La Quinta Inn (116 rooms) and Four Points by Sheraton (147 rooms) Short car ride from Airport Marriott (385 rooms)

## TRADE AREA DEMOGRAPHICS

|           | POPULATION | AVG. HH INCOME | DAYTIME EMPLOYEES |
|-----------|------------|----------------|-------------------|
| 1 Mile    | 17,236     | \$64,450       | 6,649             |
| 3 Miles   | 116,783    | \$64,711       | 67,570            |
| 5 Miles   | 317,593    | \$65,781       | 139,604           |
| 5 Minutes | 111,339    | \$65,167       | 57,699            |