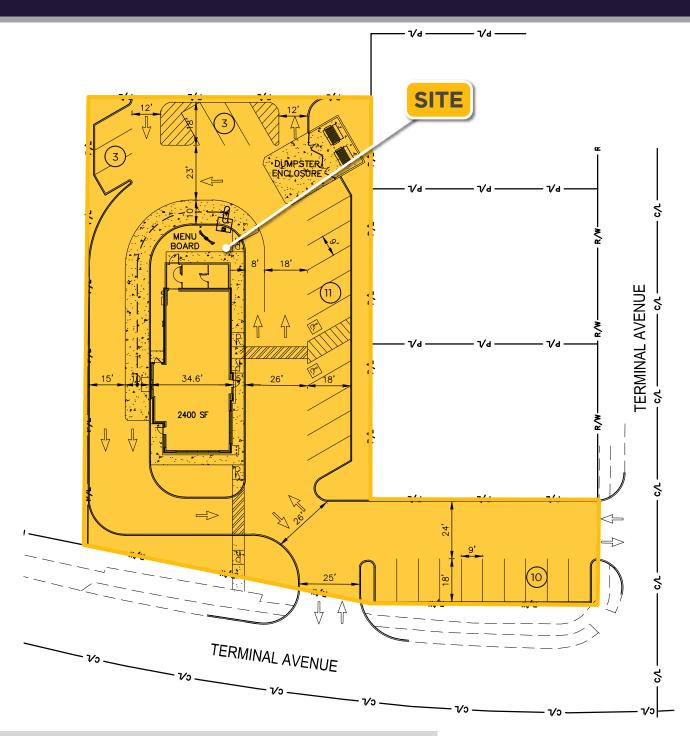

## **PROPERTY HIGHLIGHTS**

- 4,500 square foot restaurant
- 31,411 VPD on West 150th Street
- Minutes from Cleveland Hopkins Airport and Route 71 with over 105,568 VPD
- In the mecca of hotel pocket for airport business travel
- Walkable from La Quinta Inn (116 rooms) and Four Points by Sheraton (147 rooms) Short car ride from Airport Marriott (385 rooms)