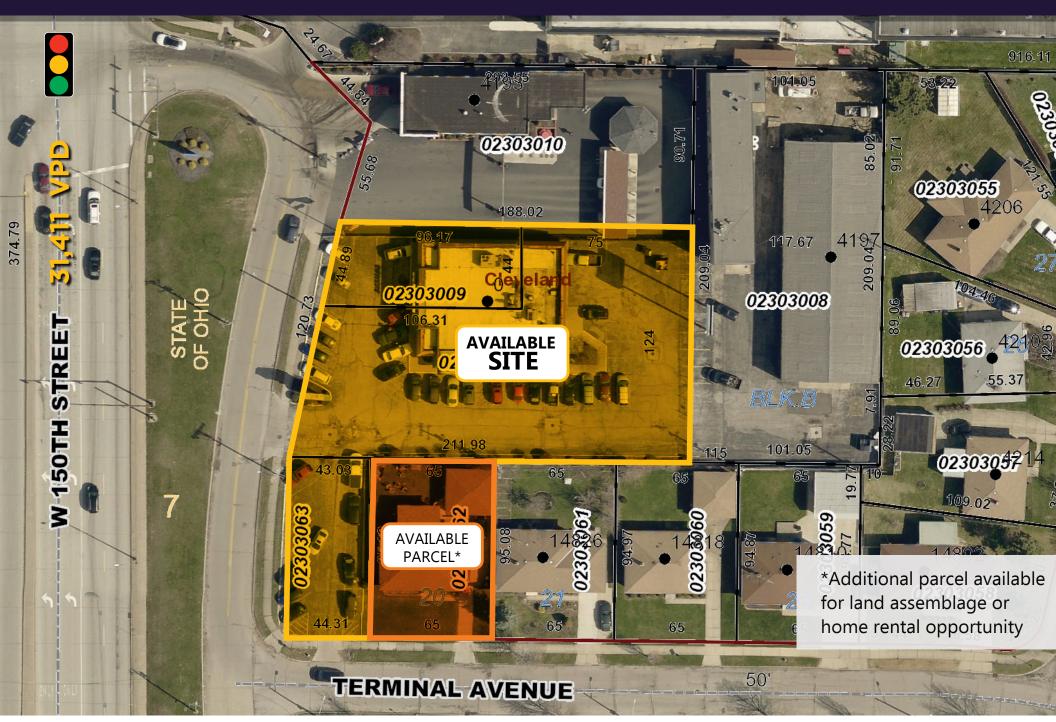

## **PROPERTY HIGHLIGHTS**

- 4,500 square foot restaurant
- 31,411 VPD on West 150th Street
- Minutes from Cleveland Hopkins Airport and Route 71 with over 105,568 VPD
- In the mecca of hotel pocket for airport business travel
- Walkable from La Quinta Inn (116 rooms) and Four Points by Sheraton (147 rooms) Short car ride from Airport Marriott (385 rooms)