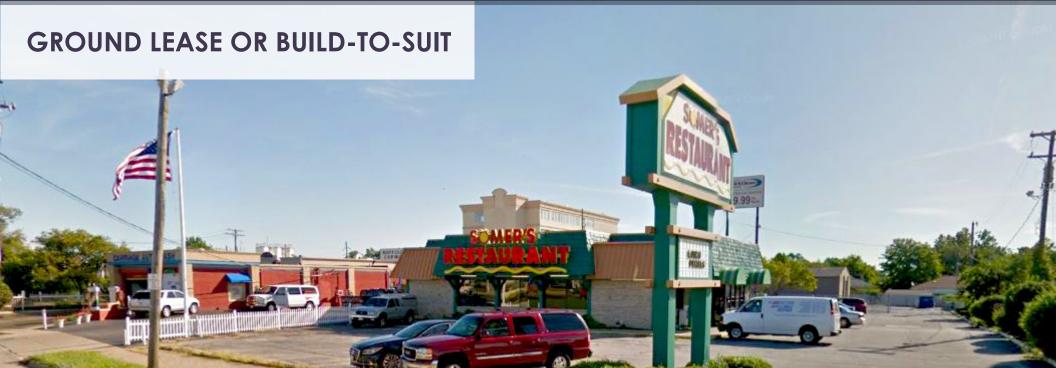

## WEST 150TH STREET RESTAURANT

CLEVELAND, OH

## **PROPERTY HIGHLIGHTS**

- 4,500 square foot restaurant
- 31,411 VPD on West 150th Street
- Minutes from Cleveland Hopkins Airport and Route 71 with over 105,568 VPD
- In the mecca of hotel pocket for airport business travel
- Walkable from La Quinta Inn (116 rooms) and Four Points by Sheraton (147 rooms) Short car ride from Airport Marriott (385 rooms)