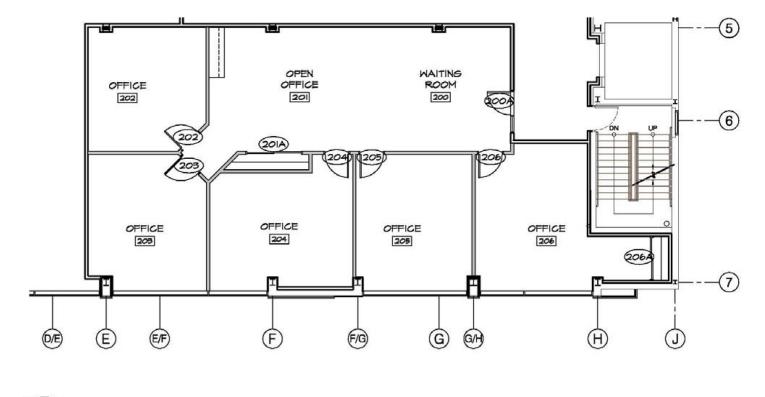

## 111 N Post St. Third Floor Plans

1 THIRD FLOOR PLAN 3/32" = 1'-0"

Warranty: Goodale & Barbieri Company does not guarantee, warrant, either expressed or implied, any information supplied by the Seller. Buyer should rely on his own verification of this information as a part of their own due diligence. Copyright: We respect the intellectual property of others. If you believe that your work has been copied in a way that constitutes copyright infringement please contact us immediately.