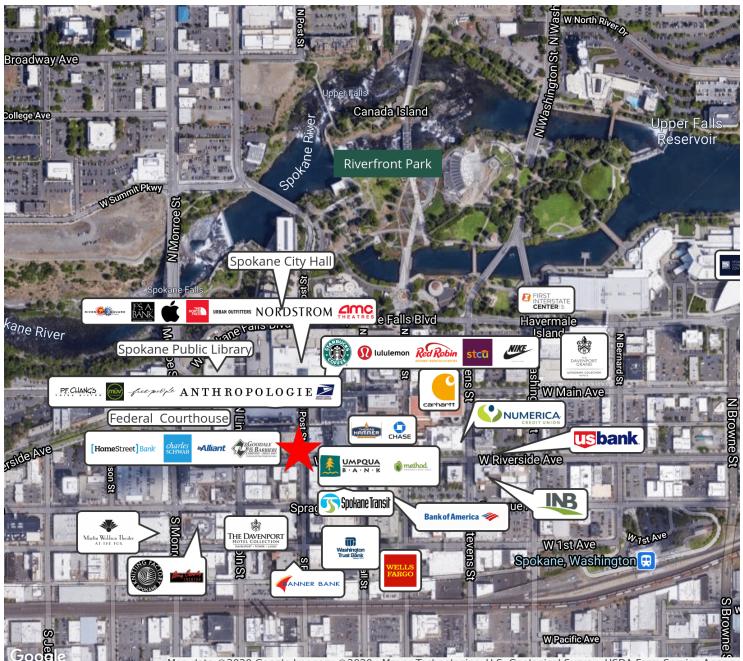

### 111 N Post St. Downtown

Map data ©2020 Google Imagery ©2020 , Maxar Technologies, U.S. Geological Survey, USDA Farm Service Agency

Warranty: Goodale & Barbieri Company does not guarantee, warrant, either expressed or implied, any information supplied by the Seller. Buyer should rely on his own verification of this information as a part of their own due diligence. Copyright: We respect the intellectual property of others. If you believe that your work has been copied in a way that constitutes copyright infringement please contact us immediately.