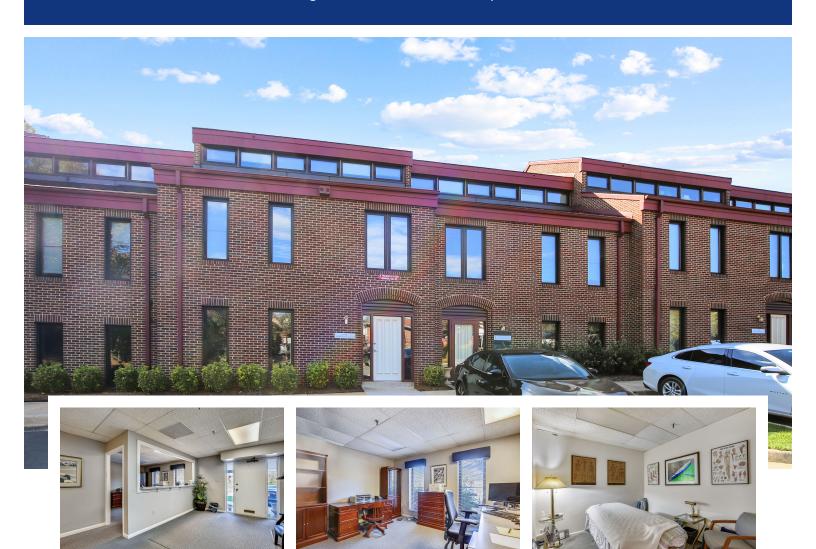

## OFFICE UNIT AVAILABLE FOR LEASE

2557 Chain Bridge Rd, Vienna, VA 22181 | Offered at \$3,500

- This nice 1500 SF office rental is located just off of Maple Avenue in a great location, easily accessible with good visibility.
- The unit has seven offices, two bathrooms, and a reception and waiting area. The property is clean, polished, and professional.
- This location is great for those practicing medicine. Nearby tenants are medical use as well. Great location and space for medical use.
- Minutes away from I 66 Nutley Street exit.
- Plenty of parking