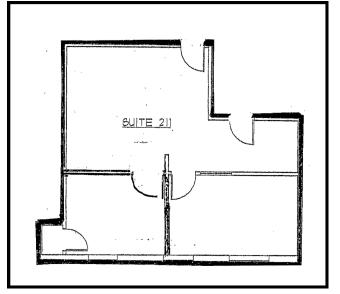

#### **Current Spaces Available**

**Suite 110:** 1,248 SF, Ground floor with outside entrance with a NEW ADA restroom and kitchenette.

**Suite 211**: 762 SF, 2nd Floor, near Elevator. South view. Two private offices and open area.