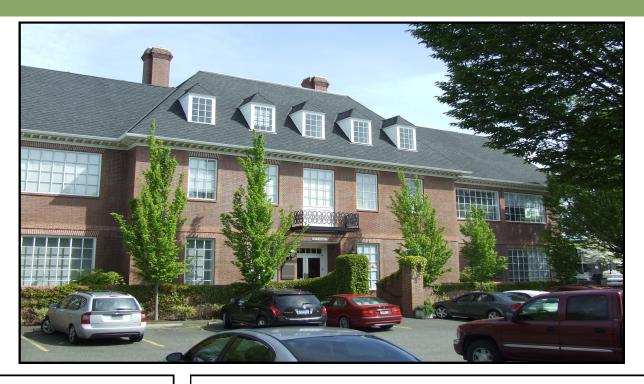

#### Full Service Lease at \$14.00/SF

- ♦ Located in the heart of Historic Downtown Gresham
- High quality office space
- Elevator serviced to all three floors
- ♦ ADA accessible
- ♦ On-site parking with 21 stalls
- Tall ceilings and classic historic touches throughout
- ◆ Daily traffic counts: E. Powell and NE Robert St = 26,800
- Demographics (1 mile radius): Avg. household income = \$64,484