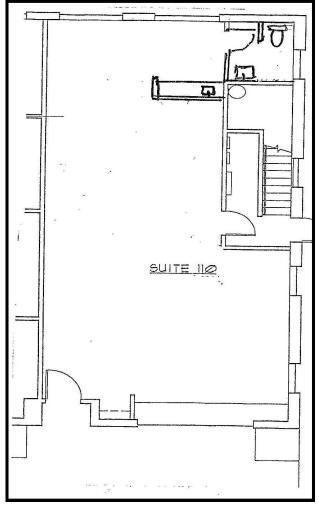

#### **Current Spaces Available**

**Suite 110:** 1,248 SF, Ground floor with outside entrance with a NEW ADA restroom and kitchenette.

**Suite 211**: 762 SF, 2nd Floor, near Elevator. South view. Two private offices and open area.