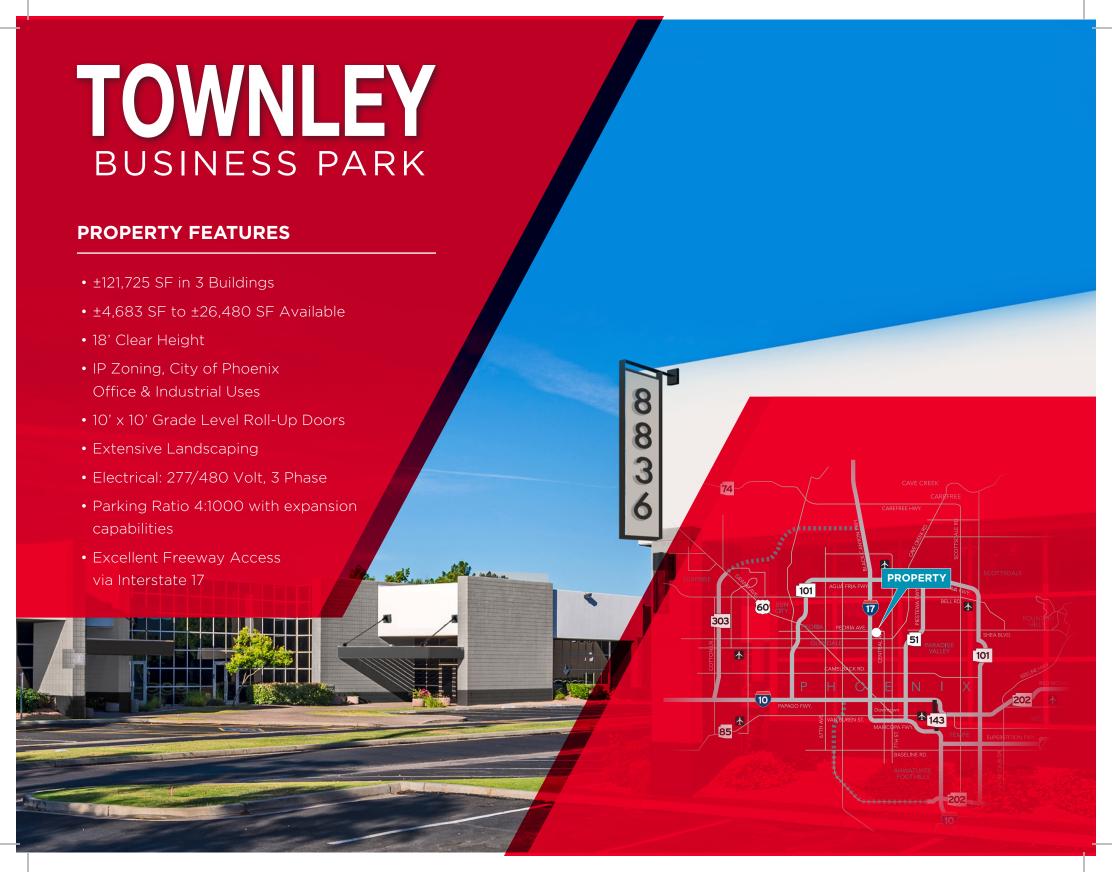

#### 8804 N. 23rd Avenue

#### Building A

- ±26,480 Total Square Feet
- Leased

#### 8836 N. 23rd Avenue

#### Building B

- ±36,226 Total Square Feet
- Available Suite:
- B-1: 19,320 SF
- B-3: 6,906 SF

#### 8826 N. 23rd Avenue

#### Building C

- ±59,019 Total Square Feet
- Available Suites:
  - C-3: 4,683 SF
  - C-4: 5,045 SF
- C-5: 12,132 SF