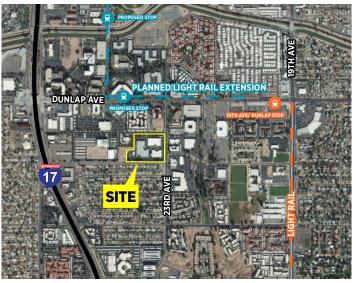

## NEW OWNERSHIP EXTENSIVE CAPITAL IMPROVEMENTS UNDERWAY

CAPITAL
IMPROVEMENTS
UNDERWAY

CENTRALLY LOCATED

OVER 5M SF OF RETAIL WITHIN 2 MILES

WALKABLE
TO LIGHT RAIL
& BUS ROUTE

### **TOWNLEY BUSINESS PARK**

Interstate 17 & Dunlap Road 8804, 8826, 8836 North 23rd Avenue, Phoenix AZ

CUSHMAN & WAKEFIELD

john.pompay@cushwake.com

**JOHN POMPAY** 

+1 602 224 4422

Director