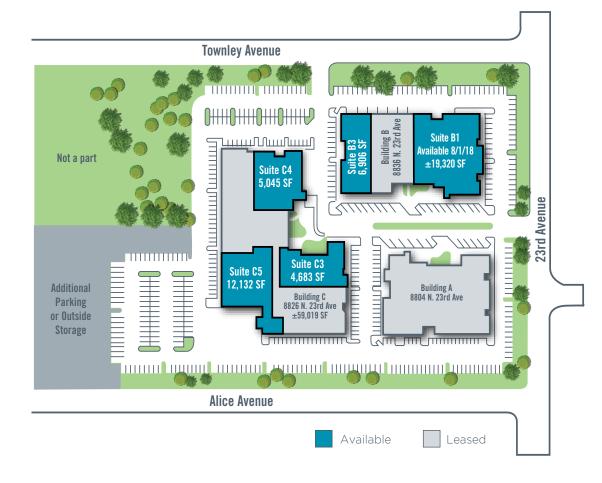

#### 8804 N. 23rd Avenue

#### Building A

- ±26,480 Total Square Feet
- Leased

#### 8836 N. 23rd Avenue

#### Building B

- ±36,226 Total Square Feet
- Available Suite:
- B-1: 19,320 SF
- B-3: 6,906 SF

#### 8826 N. 23rd Avenue

#### Building C

- ±59,019 Total Square Feet
- Available Suites:
  - C-3: 4,683 SF
  - C-4: 5,045 SF
- C-5: 12,132 SF