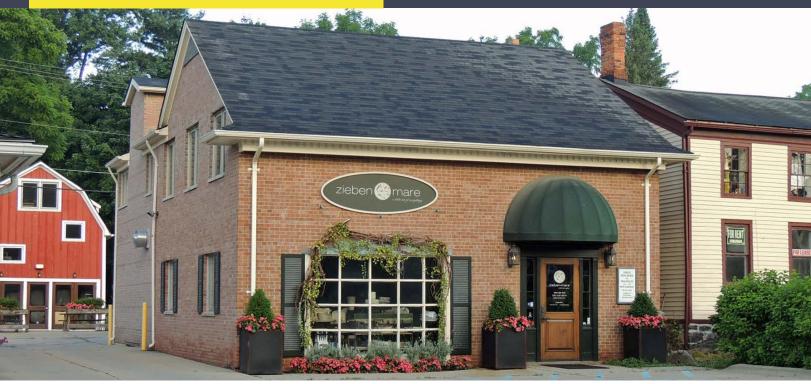

## 32749 FRANKLIN ROAD FRANKLIN, MICHIGAN

OFFICE / MEDICAL **INVESTMENT SALE** 4,251 Square Feet

### PROPERTY FEATURES

- 4,251 square foot building for sale
- Located in the heart of Franklin
- Rare opportunity to purchase
- Purchase price includes 1,131 sq. ft. 2-story barn which is fully leased
- This is a must-see property!
- Sale Price: \$1,200,000 (\$282.29/sq.ft.)

# 32749 Franklin Road – Franklin, Michigan

Investment Sale - Office/Medical

4,251 **Square Foot BUILDING** 