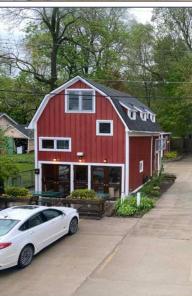

### PROPERTY FEATURES

- 4,251 square foot building for sale
- Located in the heart of Franklin
- Rare opportunity to purchase
- Purchase price includes 1,131 sq. ft. 2-story barn which is fully leased
- This is a must-see property!
- Sale Price: \$1,200,000 (\$282.29/sq.ft.)