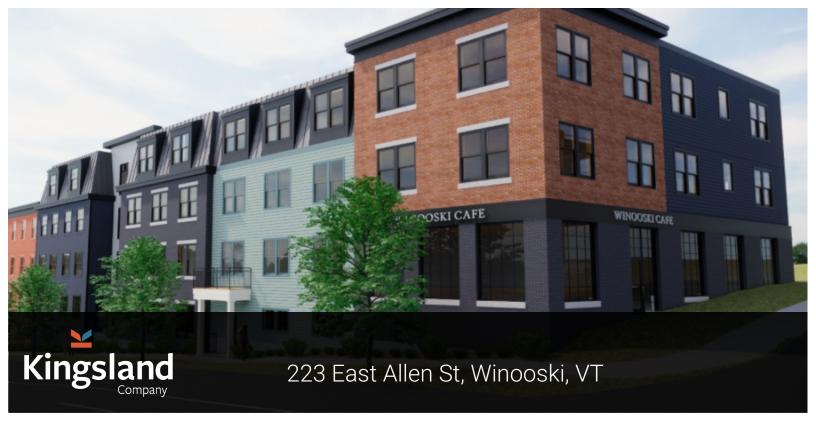

## Property Description

1,700 square feet of commercial space available in the new Parc Terrace building at 223 East Allen Street in Winooski. Construction starts on this building in August and will be completed in October 2021. This attractive, light filled, corner unit presents a unique opportunity for a cafe or similar end user. The surrounding neighborhood has seen growth in the last several years with the addition of the City Lofts and Casavant buildings (61 units combined). This building will add an additional 45 units. A retail user will have an opportunity to provide needed amenities for the nearby residents.